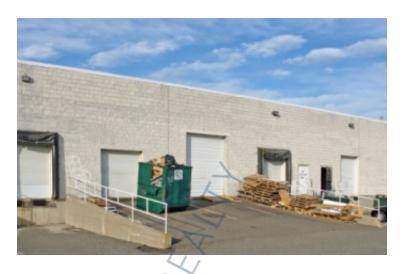

## **Specifications:**

Building Size: 44,945 sq. ft. Lot Size: 0.50 Acres

Office Space: 25% Ceiling Height: 18.0'

Loading: 1 Dock(s), 1 Drive-in(s)

Power: 200 amps A/C: Offices Only

Parking: 2:1000

## **Pricing and Timing:**

Occupancy: Jan 1, 2025 Lease Price: \$18.00/sq. ft.

**Gross+CAM** 

Suite 1734 • 6,000 sf industrial space • 18' clear span warehouse • 25% office /showroom • 1 dock and 1 drive in door • Located one block off Vets Hwy & Sunrise Hwy