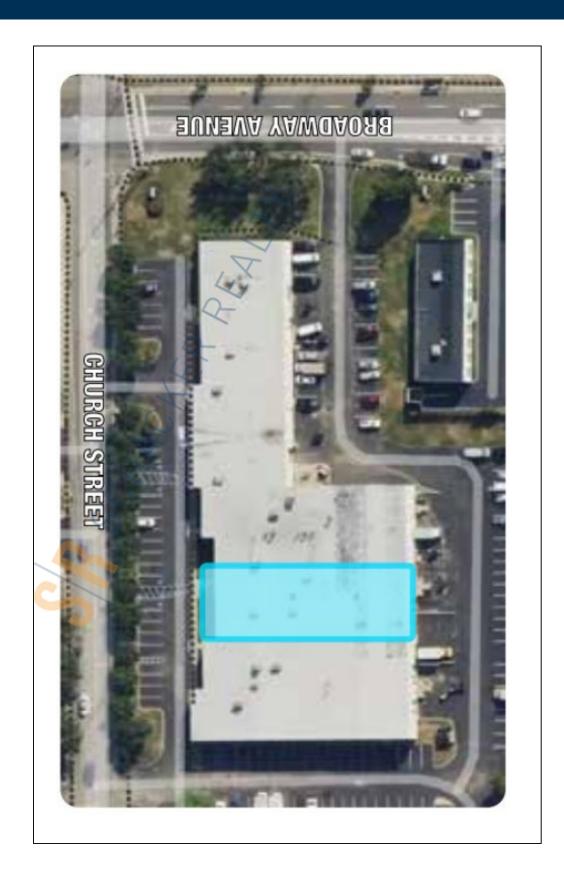

## 6,000 sq. ft. of Industrial Space For Lease

1730-1746 Church St, Holbrook

## **Pricing and Timing:**

Occupancy: Jan 1, 2025 Lease Price: \$18.00/sq. ft.

**Gross+CAM** 

Suite 1734 • 6,000 sf industrial space • 18' clear span warehouse • 25% office /showroom • 1 dock and 1 drive in door • Located one block off Vets Hwy & Sunrise Hwy