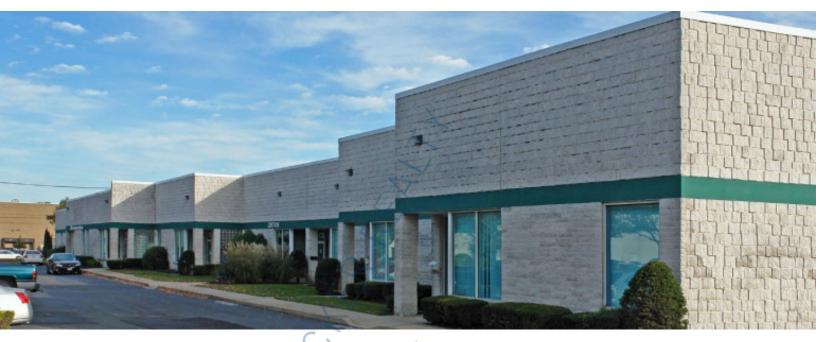

## 6,000 sq. ft. of Industrial Space For Lease

1730-1746 Church St, Holbrook

## **Specifications:**

Building Size: 44,945 sq. ft. Lot Size: 0.50 Acres

Office Space: 25% Ceiling Height: 18.0'

Loading: 1 Dock(s), 1 Drive-in(s)

Power: 200 amps A/C: Offices Only

Parking: 2:1000