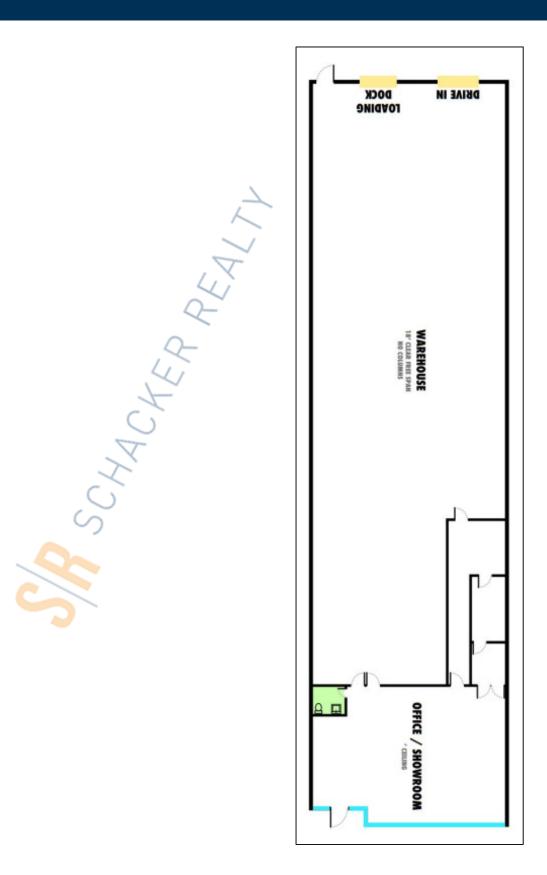

## **Specifications:**

Building Size: 44,945 sq. ft. Lot Size: 0.50 Acres

Office Space: 25% Ceiling Height: 18.0'

Loading: 1 Dock(s), 1 Drive-in(s)

Power: 200 amps A/C: Offices Only

Parking: 2:1000

## **Pricing and Timing:**

Occupancy: Jan 1, 2025 Lease Price: \$18.00/sq. ft.

**Gross+CAM** 

Suite 1734 • 6,000 sf industrial space • 18' clear span warehouse • 25% office /showroom • 1 dock and 1 drive in door • Located one block off Vets Hwy & Sunrise Hwy