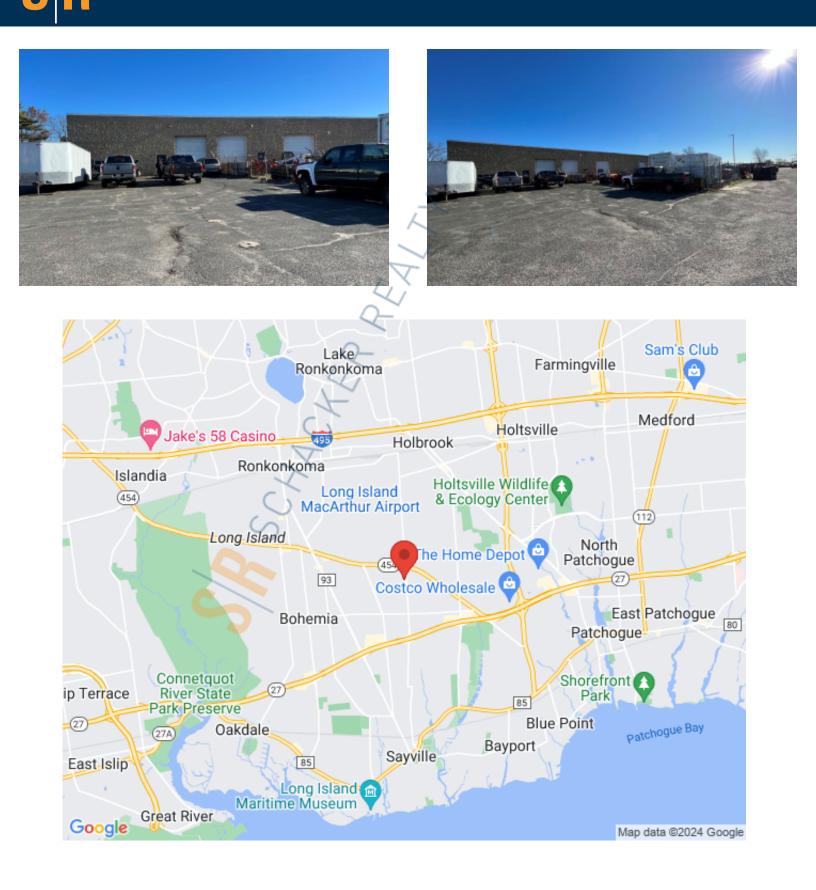

### **Specifications:**

Building Size:27,030 sq. ft.Lot Size:2.62 AcresOffice Space:10%Ceiling Height:18.0'Loading:1 Drive-in(s)Power:200 ampsParking:61

### Pricing and Timing: Occupancy: 2/1/2025

Lease Price: \$18.00/sq. ft. Gross+CAM

6,300 sf industrial space • One oversized (12' x 14') drive-in door • Zoned for outside storage

#### For more information please contact: Schacker Realty 631-293-3700 info@schackerrealty.com

All information is subject to errors, omissions, modification, and withdrawal. Measurements may be estimates and information shown should not be relied upon without independent verification. This advertisement does not suggest that the broker has a listing or has done a transaction in this property or properties. SCHACKER REALTY

## 1150 Lincoln Ave, Holbrook



#### For more information please contact: Schacker Realty 631-293-3700 info@schackerrealty.com

All information is subject to errors, omissions, modification, and withdrawal. Measurements may be estimates and information shown should not be relied upon without independent verification. This advertisement does not suggest that the broker has a listing or has done a transaction in this property or properties.

### 1150 Lincoln Ave, Holbrook





#### For more information please contact: Schacker Realty 631-293-3700 info@schackerrealty.com

All information is subject to errors, omissions, modification, and withdrawal. Measurements may be estimates and information shown should not be relied upon without independent verification. This advertisement does not suggest that the broker has a listi