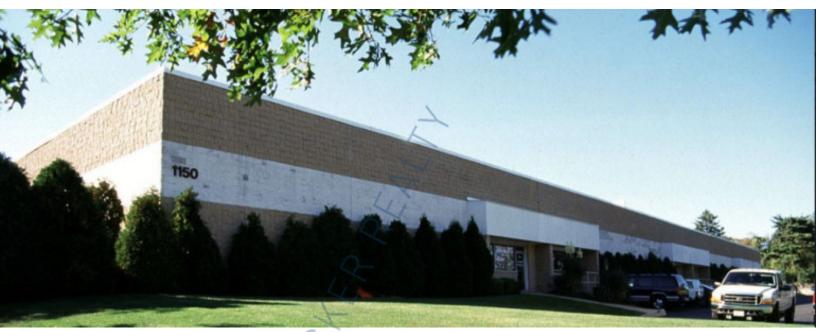

# 6,300 sq. ft. of Industrial Space For Lease 1150 Lincoln Ave, Holbrook

### **Specifications:**

Building Size:27,030 sq. ft.Lot Size:2.62 AcresOffice Space:10%Ceiling Height:18.0'Loading:1 Drive-in(s)Power:200 ampsParking:61

### Pricing and Timing: Occupancy: 2/1/2025

Lease Price: \$18.00/sq. ft. Gross+CAM

6,300 sf industrial space • One oversized (12' x 14') drive-in door • Zoned for outside storage