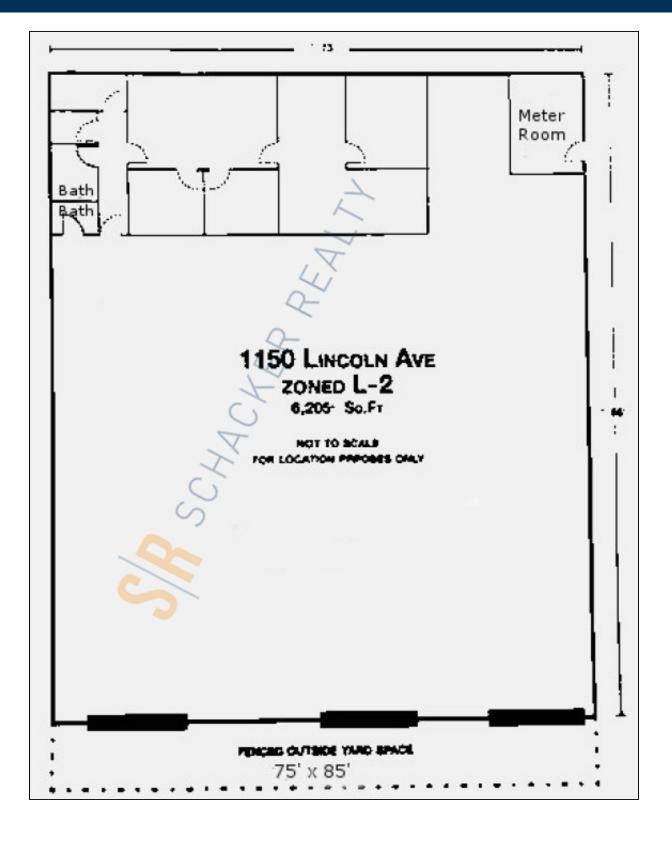

### **Specifications:**

Building Size:27,030 sq. ft.Lot Size:2.62 AcresOffice Space:10%Ceiling Height:18.0'Loading:1 Drive-in(s)Power:200 ampsParking:61

### Pricing and Timing: Occupancy: 2/1/2025

Lease Price: \$18.00/sq. ft. Gross+CAM

6,300 sf industrial space • One oversized (12' x 14') drive-in door • Zoned for outside storage