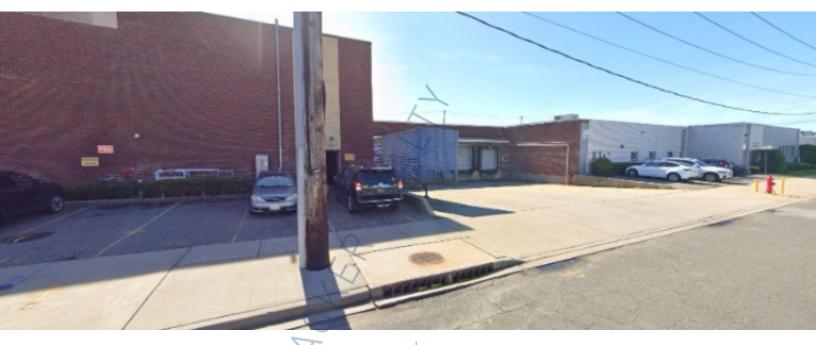

## 120,009 sq. ft. of Industrial Space For Lease Minimum Division 50,009 sq. ft.

165-185 E 2nd St, Mineola

## **Specifications:**

Building Size: 120,009 sq. ft.

Ceiling Height: 14.0'

Loading: 6 Dock(s)
Power: Heavy amps
Parking: Limited +street

Sewers: Yes

Provides ample room for various business activities.