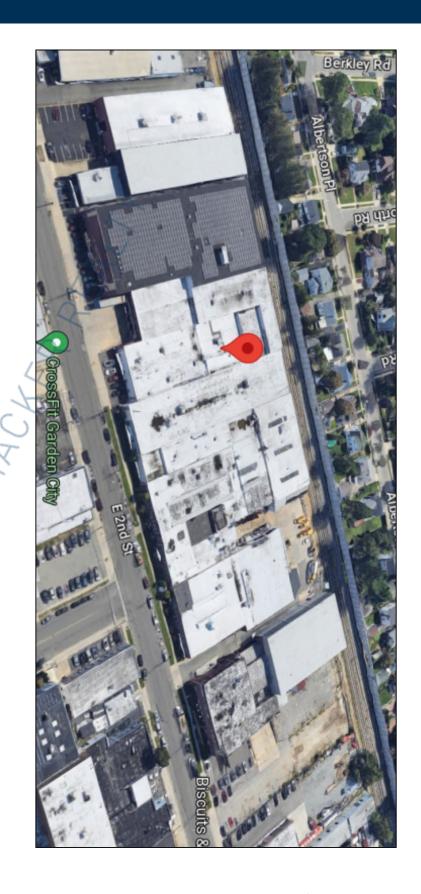

## 120,009 sq. ft. of Industrial Space For Lease Minimum Division 50,009 sq. ft.

165-185 E 2nd St, Mineola