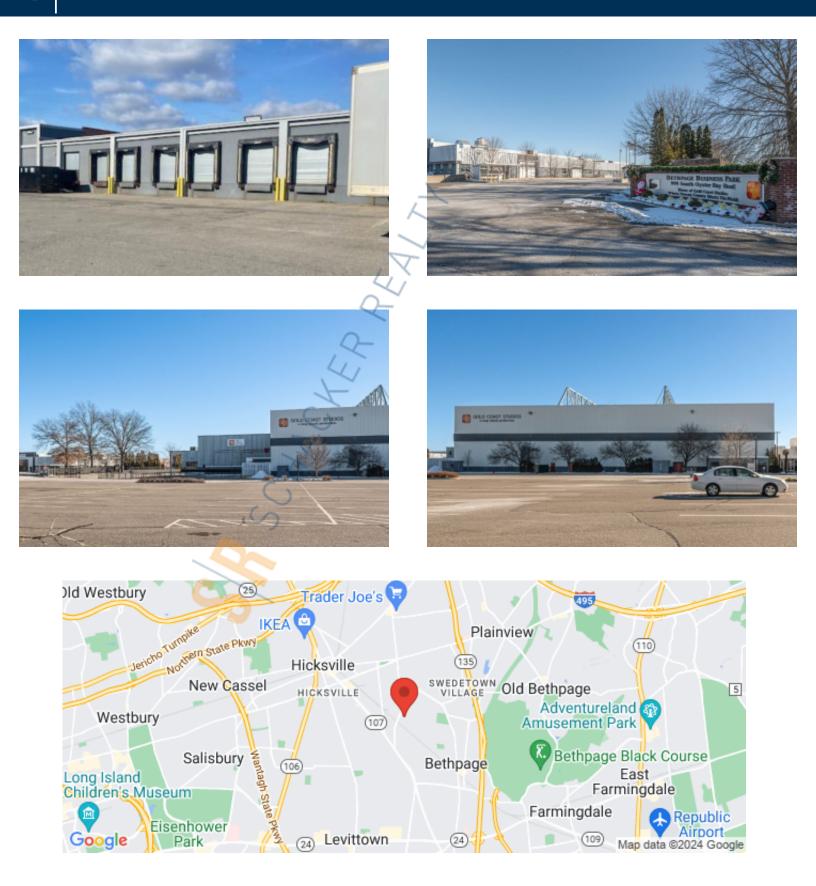

6,500 sq. ft. of Industrial Space For Lease 999 S Oyster Bay Rd, Bethpage

## **Specifications:**

Building Size:880,000Lot Size:20.20 AParking:1:1000Sewers:Yes

880,000 sq. ft. 20.20 Acres 1:1000 **Pricing and Timing:** Occupancy: Vacant Lease Price: Negotiable

6,500 sf industrial space • Proximity to LIE, Seaford-Oyster Bay Expwy and Northern State Pkwy
• Gated security, 24/7 access