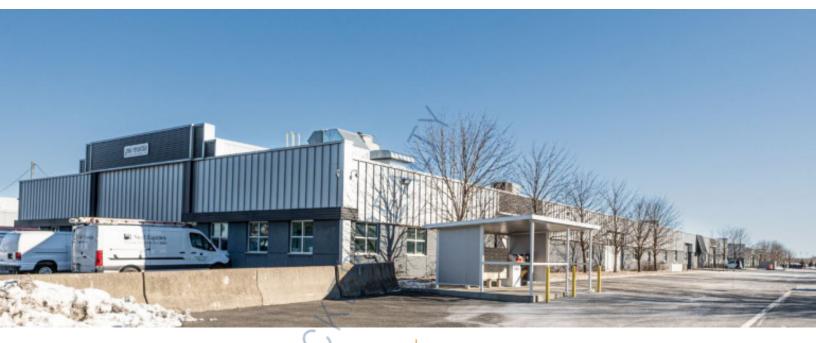

6,500 sq. ft. of Industrial Space For Lease 999 S Oyster Bay Rd, Bethpage

## **Specifications:**

Building Size:880,000Lot Size:20.20 AParking:1:1000Sewers:Yes

880,000 sq. ft. 20.20 Acres 1:1000 **Pricing and Timing:** Occupancy: Vacant Lease Price: Negotiable

6,500 sf industrial space • Proximity to LIE, Seaford-Oyster Bay Expwy and Northern State Pkwy
• Gated security, 24/7 access