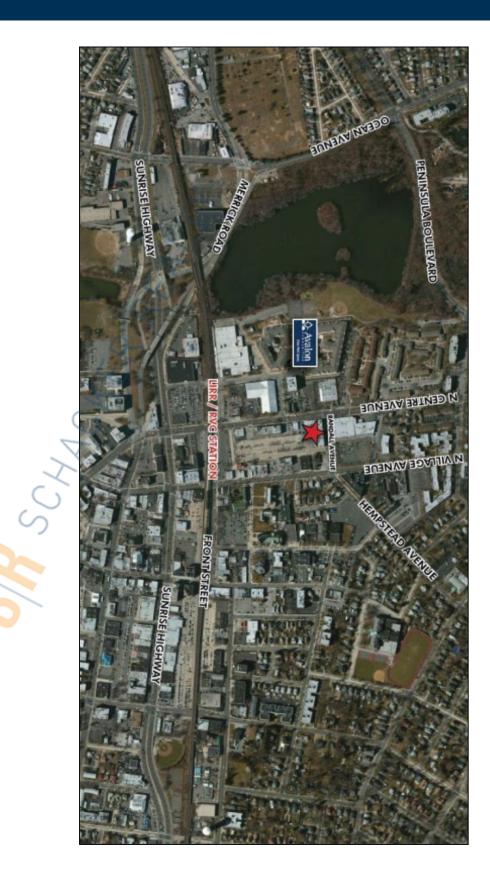

3,908 sq. ft. of Industrial Space For Lease 66-70 Randall Ave, Rockville Centre

Occupancy: Apr 2024 Lease Price: \$14.95/sq. ft. Gross+Utilities

Suite 210 • Well-maintained 2nd floor warehouse space accessible by a high capacity cargo elevator with shared loading • This space has appx 2500 sf of warehouse space with appx 1300 sf of office space ( 2 offices and a conference room) • It is located just two blocks away from Rockville Centre LIRR