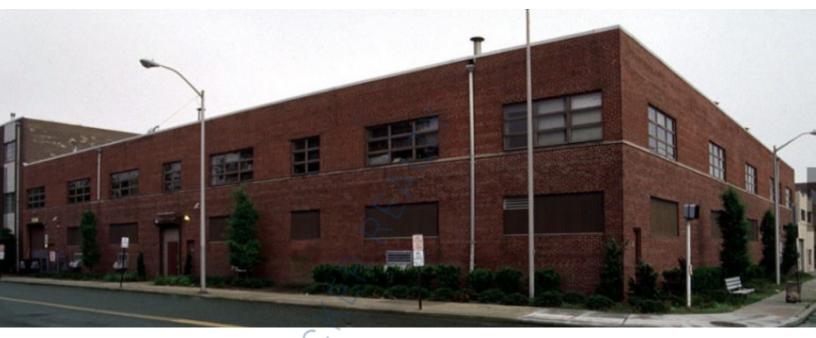

3,908 sq. ft. of Industrial Space For Lease 66-70 Randall Ave, Rockville Centre

### **Specifications:**

Building Size:41,230 sq. ft.Lot Size:0.52 AcresOffice Space:1,300 sq. ft.Ceiling Height 1:14.0'Ceiling Height 2:9.0'Loading:1 Dock(s), 1 Drive-in(s)A/C:Full A/C

Pricing and Timing:

# 66-70 Randall Ave, Rockville Centre

For more information please contact: Schacker Realty 631-293-3700 info@schackerrealty.com