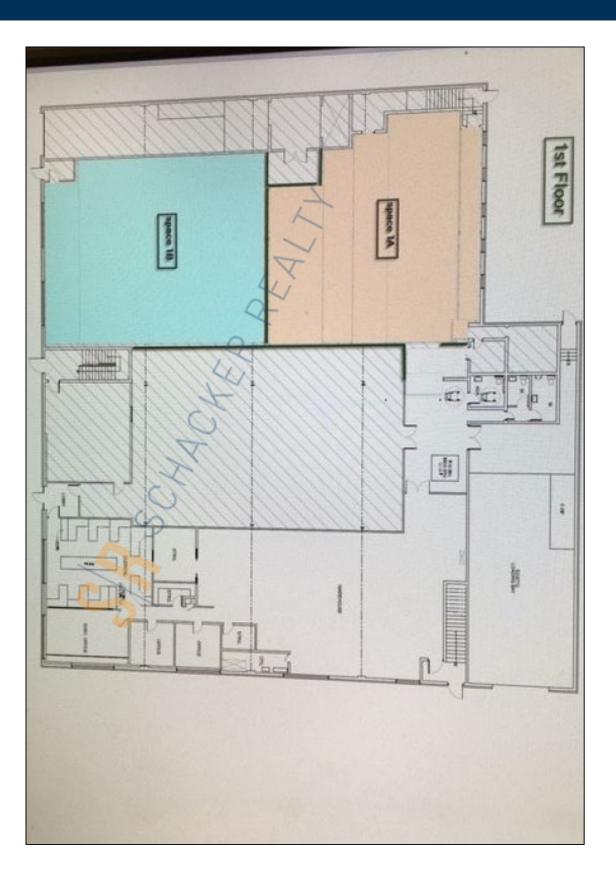

### **Specifications:**

Building Size:41,230 sq. ft.Lot Size:0.52 AcresOffice Space:1,300 sq. ft.Ceiling Height 1:14.0'Ceiling Height 2:9.0'Loading:1 Dock(s), 1 Drive-in(s)A/C:Full A/C

Pricing and Timing:

Occupancy: Apr 2024 Lease Price: \$14.95/sq. ft. Gross+Utilities

Suite 210 • Well-maintained 2nd floor warehouse space accessible by a high capacity cargo elevator with shared loading • This space has appx 2500 sf of warehouse space with appx 1300 sf of office space ( 2 offices and a conference room) • It is located just two blocks away from Rockville Centre LIRR