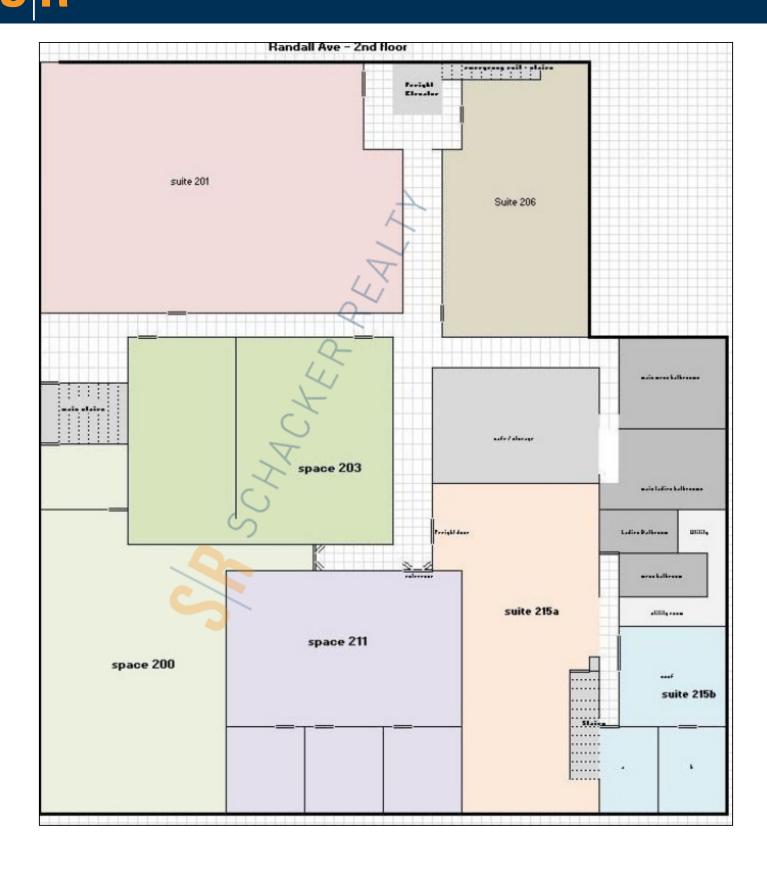

Occupancy: Apr 2024 Lease Price: \$14.95/sq. ft. Gross+Utilities

Suite 210 • Well-maintained 2nd floor warehouse space accessible by a high capacity cargo elevator with shared loading • This space has appx 2500 sf of warehouse space with appx 1300 sf of office space ( 2 offices and a conference room) • It is located just two blocks away from Rockville Centre LIRR