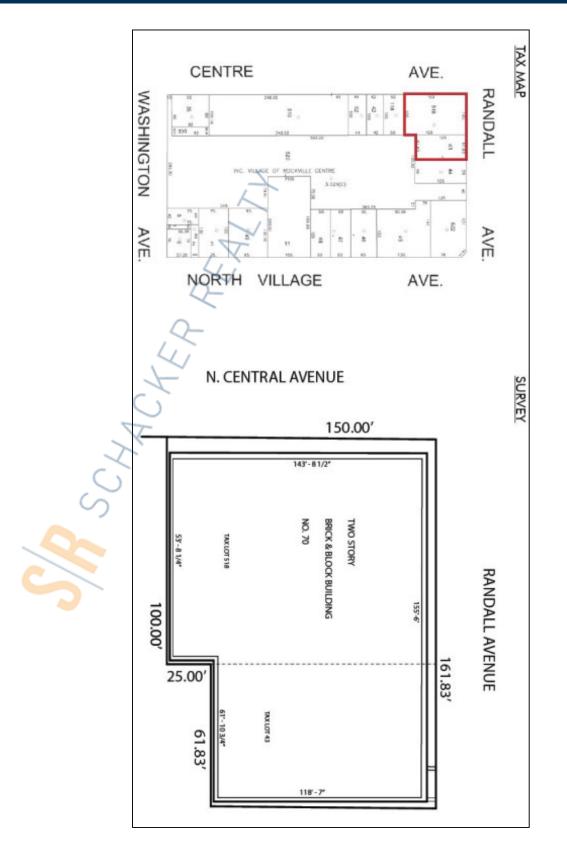

### **Specifications:**

Building Size:41,230 sq. ft.Lot Size:0.52 AcresOffice Space:1,300 sq. ft.Ceiling Height 1:14.0'Ceiling Height 2:9.0'Loading:1 Dock(s), 1 Drive-in(s)A/C:Full A/C

Pricing and Timing: