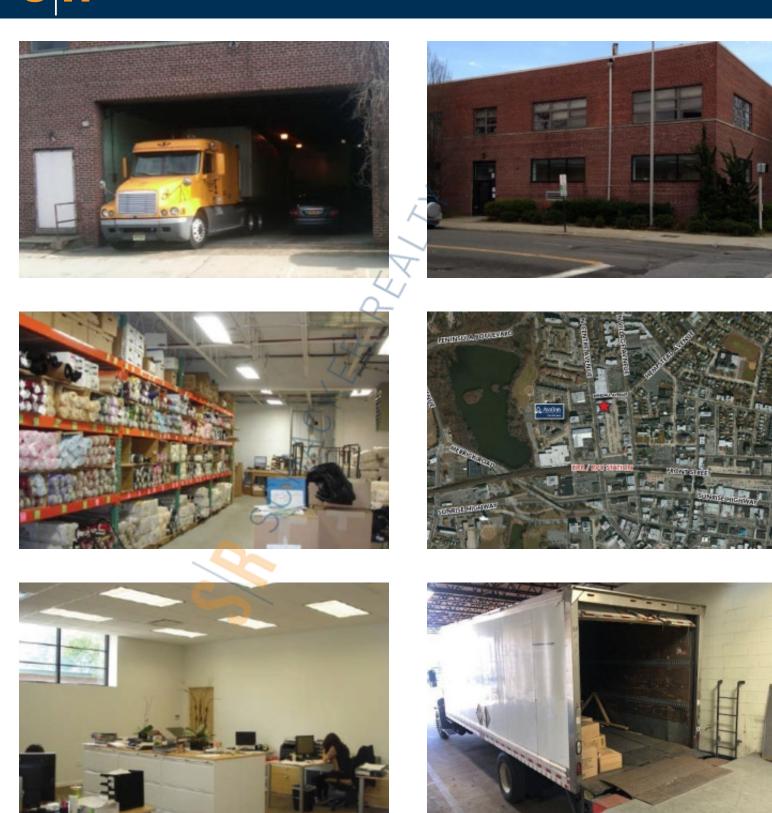

### **Specifications:**

Building Size:41,230 sq. ft.Lot Size:0.52 AcresOffice Space:1,300 sq. ft.Ceiling Height 1:14.0'Ceiling Height 2:9.0'Loading:1 Dock(s), 1 Drive-in(s)A/C:Full A/C

Pricing and Timing:

Occupancy: Apr 2024 Lease Price: \$14.95/sq. ft. Gross+Utilities

Suite 210 • Well-maintained 2nd floor warehouse space accessible by a high capacity cargo elevator with shared loading • This space has appx 2500 sf of warehouse space with appx 1300 sf of office space ( 2 offices and a conference room) • It is located just two blocks away from Rockville Centre LIRR