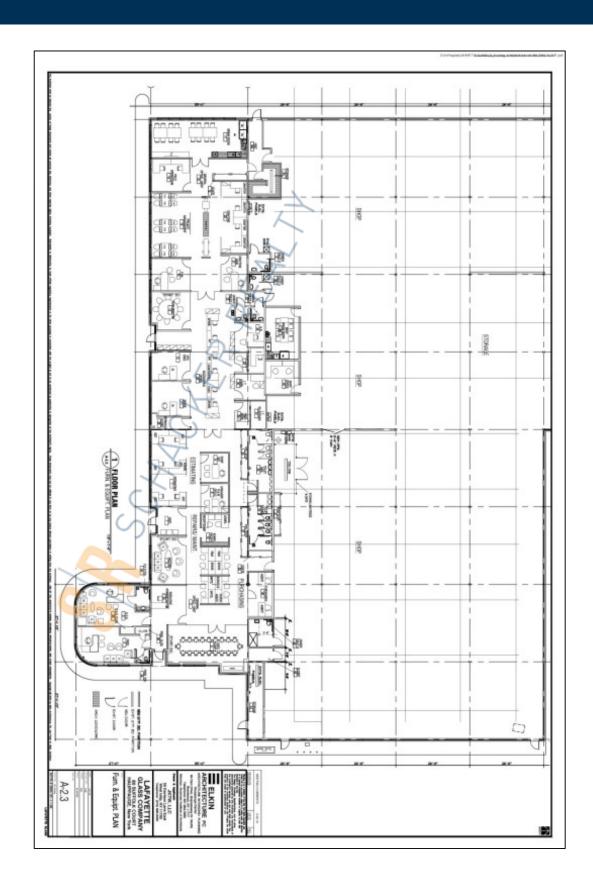

## **Specifications:**

Building Size: 37,000 sq. ft. Lot Size: 2.42 Acres Office Space: 2,500 sq. ft.

Ceiling Height: 22.0'

Loading: 1 Dock(s), 1 Drive-in(s)

Power: 1,200 amps
A/C: Finished Space

Parking: 2:1000