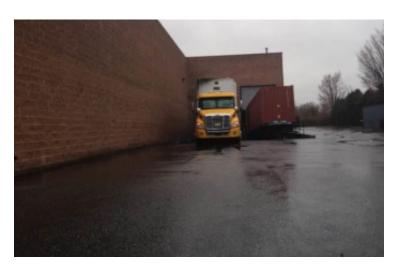

## 20,000 sq. ft. of Industrial Space For Lease

80 Suffolk Ct, Hauppauge



## **Specifications:**

Building Size: 37,000 sq. ft. Lot Size: 2.42 Acres Office Space: 2,500 sq. ft.

Ceiling Height: 22.0'

Loading: 1 Dock(s), 1 Drive-in(s)

Power: 1,200 amps
A/C: Finished Space

Parking: 2:1000

## **Pricing and Timing:**

Occupancy: 60-90 Days

Lease Price: \$15.00/sq. ft. Net

Taxes: \$2.50/sq. ft.













For more information please contact: Schacker Realty 631-293-3700 info@schackerrealty.com

All information is subject to errors, omissions, modification, and withdrawal.

Measurements may be estimates and information shown should not be relied upon without independent verification.

This advertisement does not suggest that the broker has a listing or has done a transaction in this property or properties.







For more information please contact: Schacker Realty 631-293-3700 info@schackerrealty.com

All information is subject to errors, omissions, modification, and withdrawal.

Measurements may be estimates and information shown should not be relied upon without independent verification.

This advertisement does not suggest that the broker has a listing or has done a transaction in th