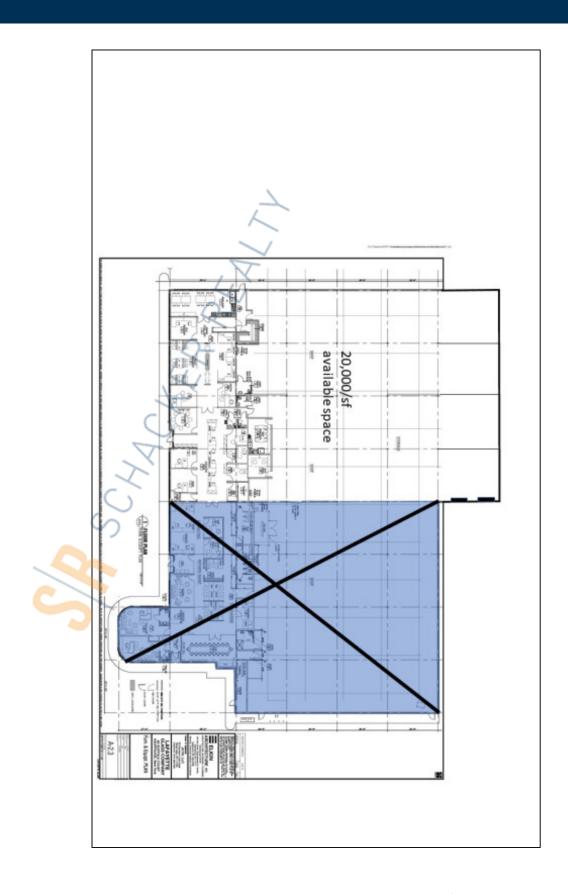

## 20,000 sq. ft. of Industrial Space For Lease

80 Suffolk Ct, Hauppauge

## **Specifications:**

Building Size: 37,000 sq. ft. Lot Size: 2.42 Acres Office Space: 2,500 sq. ft.

Ceiling Height: 22.0'

Loading: 1 Dock(s), 1 Drive-in(s)

Power: 1,200 amps
A/C: Finished Space

Parking: 2:1000