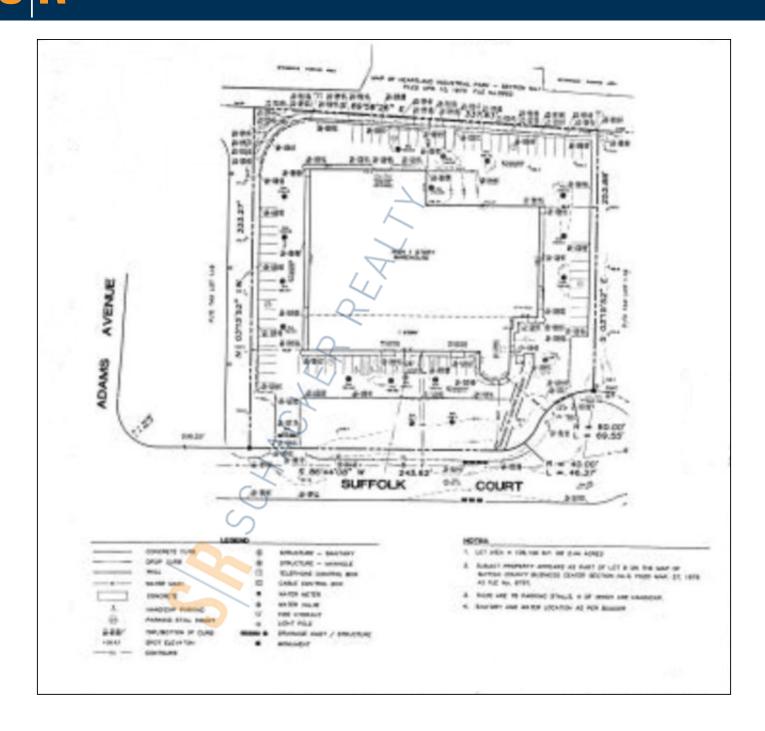

## **Specifications:**

Building Size: 37,000 sq. ft. Lot Size: 2.42 Acres Office Space: 2,500 sq. ft.

Ceiling Height: 22.0'

Loading: 1 Dock(s), 1 Drive-in(s)

Power: 1,200 amps
A/C: Finished Space

Parking: 2:1000