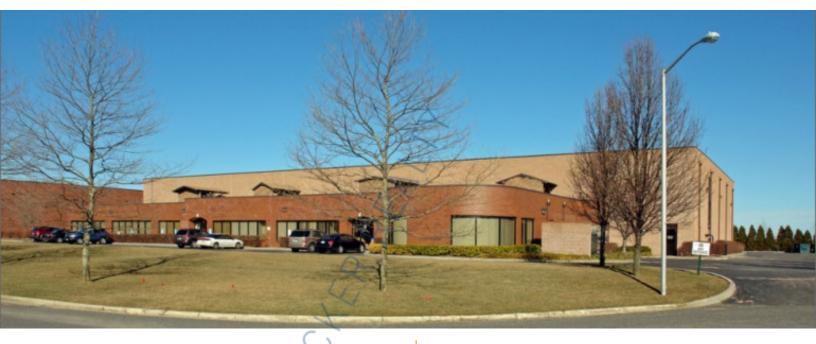

## 20,000 sq. ft. of Industrial Space For Lease

80 Suffolk Ct, Hauppauge

## **Specifications:**

Building Size: 37,000 sq. ft. Lot Size: 2.42 Acres Office Space: 2,500 sq. ft.

Ceiling Height: 22.0'

Loading: 1 Dock(s), 1 Drive-in(s)

Power: 1,200 amps
A/C: Finished Space

Parking: 2:1000