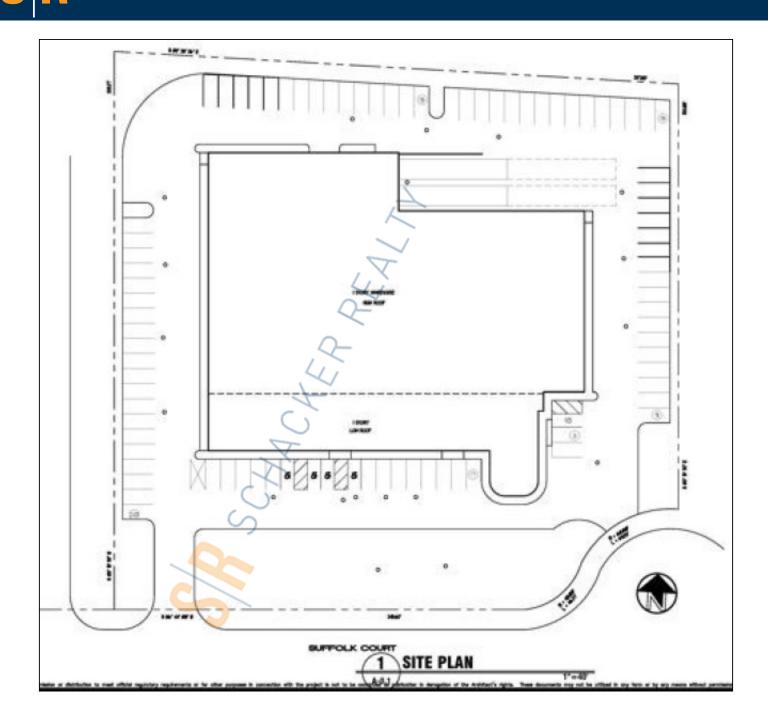

## **Specifications:**

Building Size: 37,000 sq. ft. Lot Size: 2.42 Acres Office Space: 2,500 sq. ft.

Ceiling Height: 22.0'

Loading: 1 Dock(s), 1 Drive-in(s)

Power: 1,200 amps
A/C: Finished Space

Parking: 2:1000