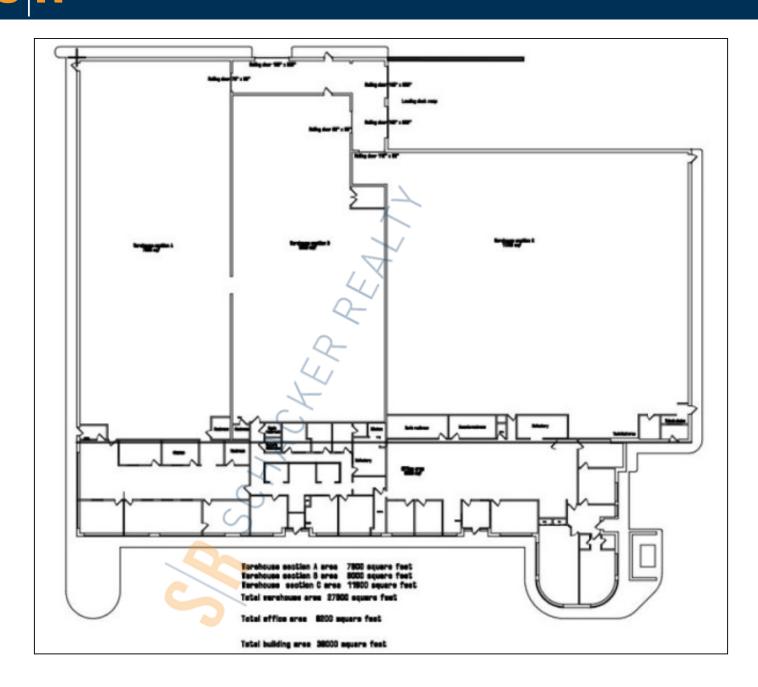

## **Specifications:**

Building Size: 37,000 sq. ft. Lot Size: 2.42 Acres Office Space: 2,500 sq. ft.

Ceiling Height: 22.0'

Loading: 1 Dock(s), 1 Drive-in(s)

Power: 1,200 amps
A/C: Finished Space

Parking: 2:1000