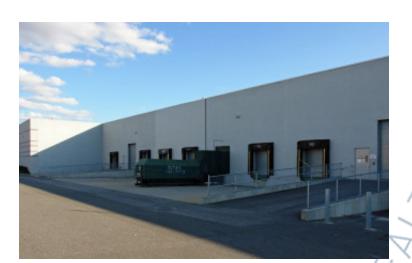

## **Specifications:**

Building Size: 129,614 sq. ft.

Lot Size: 9.13 Acres
Office Space: 3,000 sq. ft.

Ceiling Height: 24.0'

Loading: 3 Dock(s), 1 Drive-in(s)

Power: Heavy amps
A/C: Full A/C
Parking: 1:1000

## **Pricing and Timing:**

Occupancy: Immediately

Lease Price: \$16.50/sq. ft. NNN

Taxes: \$340,884.82

(\$2.63/sq. ft.)

Suite 2 • 15,747 sf in a class A manufacturing and distribution facility • 24' ceiling height with 3 docks and 1 drive-in door • 3,000 sf dedicated office space • Full a/c Power amount is for the entire building