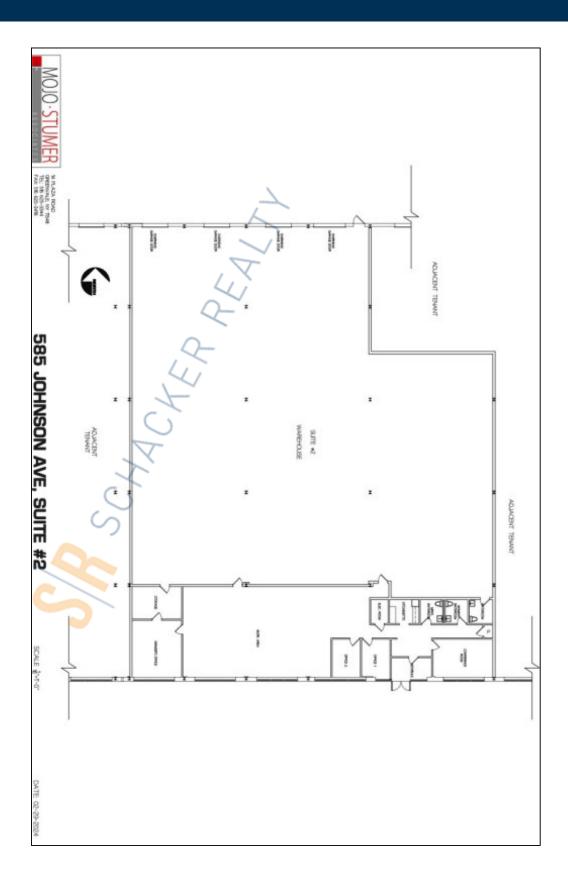

## 15,747 sq. ft. of Industrial Space For Lease

585 Johnson Ave, Bohemia

## **Specifications:**

Building Size: 129,614 sq. ft.

Lot Size: 9.13 Acres
Office Space: 3,000 sq. ft.

Ceiling Height: 24.0'

Loading: 3 Dock(s), 1 Drive-in(s)

Power: Heavy amps
A/C: Full A/C
Parking: 1:1000

## **Pricing and Timing:**

Occupancy: Immediately

Lease Price: \$16.50/sq. ft. NNN

Taxes: \$340,884.82

(\$2.63/sq. ft.)

Suite 2 • 15,747 sf in a class A manufacturing and distribution facility • 24' ceiling height with 3 docks and 1 drive-in door • 3,000 sf dedicated office space • Full a/c Power amount is for the entire building