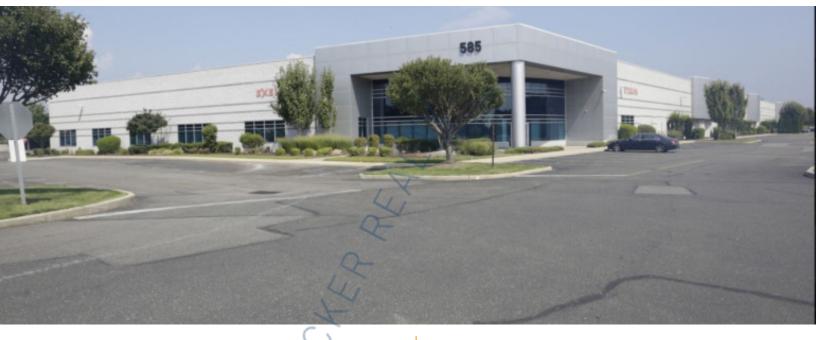

## 15,747 sq. ft. of Industrial Space For Lease

585 Johnson Ave, Bohemia

## **Specifications:**

Building Size: 129,614 sq. ft.

Lot Size: 9.13 Acres
Office Space: 3,000 sq. ft.

Ceiling Height: 24.0'

Loading: 3 Dock(s), 1 Drive-in(s)

Power: Heavy amps
A/C: Full A/C
Parking: 1:1000

## **Pricing and Timing:**

Occupancy: Immediately

Lease Price: \$16.50/sq. ft. NNN

Taxes: \$340,884.82

(\$2.63/sq. ft.)

Suite 2 • 15,747 sf in a class A manufacturing and distribution facility • 24' ceiling height with 3 docks and 1 drive-in door • 3,000 sf dedicated office space • Full a/c Power amount is for the entire building