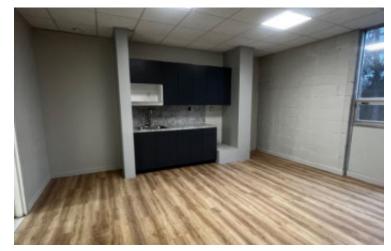

## **Specifications:**

Lot Size: 1.90 Acres

Office Space: yes Ceiling Height: 14.0'

Loading: 1 Drive-in(s)

**Pricing and Timing:** 

Occupancy: Immediately

Lease Price: \$18.50/sq. ft. NNN

Suite 24 • 2,700 sf of warehouse space • Includes office space, kitchen and private bathrooms