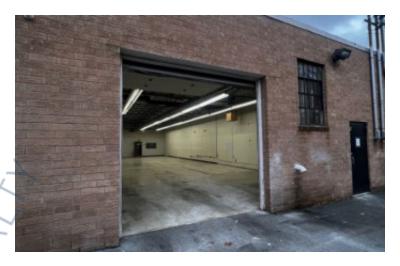

## **Specifications:**

Lot Size: 1.90 Acres

Office Space: yes Ceiling Height: 14.0'

Loading: 1 Drive-in(s)

**Pricing and Timing:** 

Occupancy: Immediately

Lease Price: \$18.50/sq. ft. NNN

Suite 24 • 2,700 sf of warehouse space • Includes office space, kitchen and private bathrooms