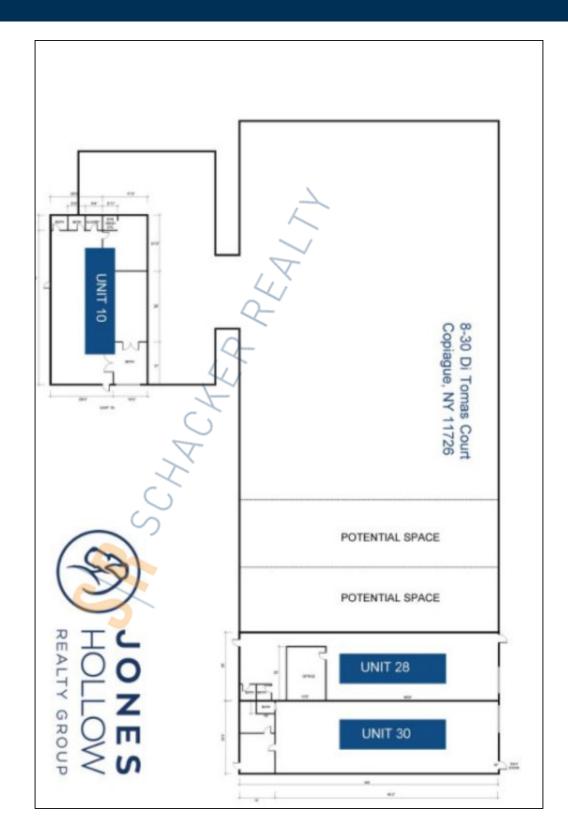

## 2,700 sq. ft. of Industrial Space For Lease

8-30 Di Tomas Ct, Copiague

## **Specifications:**

Lot Size: 1.90 Acres

Office Space: yes Ceiling Height: 14.0'

Loading: 1 Drive-in(s)

**Pricing and Timing:** 

Occupancy: Immediately

Lease Price: \$18.50/sq. ft. NNN

Suite 24 • 2,700 sf of warehouse space • Includes office space, kitchen and private bathrooms