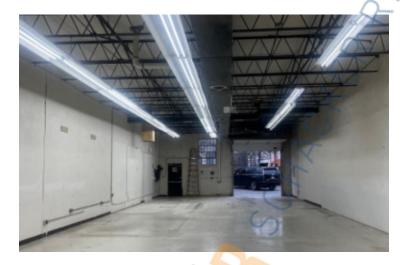

## **Specifications:**

Lot Size: 1.90 Acres

Office Space: yes Ceiling Height: 14.0'

Loading: 1 Drive-in(s)

**Pricing and Timing:** 

Occupancy: Immediately

Lease Price: \$18.50/sq. ft. NNN

Suite 24 • 2,700 sf of warehouse space • Includes office space, kitchen and private bathrooms