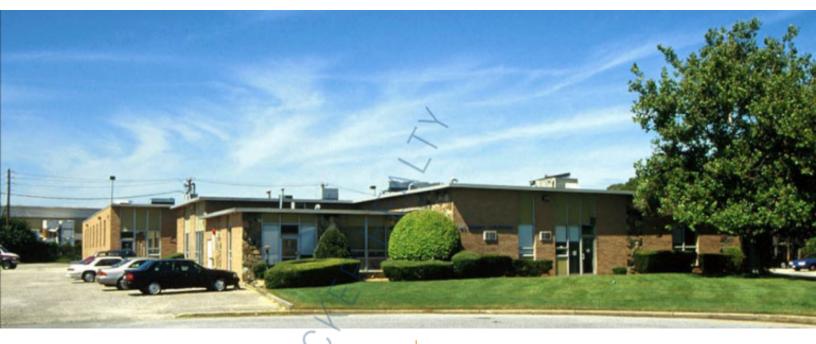

## 2,700 sq. ft. of Industrial Space For Lease

8-30 Di Tomas Ct, Copiague

## **Specifications:**

Lot Size: 1.90 Acres

Office Space: yes Ceiling Height: 14.0'

Loading: 1 Drive-in(s)

**Pricing and Timing:** 

Occupancy: Immediately

Lease Price: \$18.50/sq. ft. NNN

Suite 24 • 2,700 sf of warehouse space • Includes office space, kitchen and private bathrooms