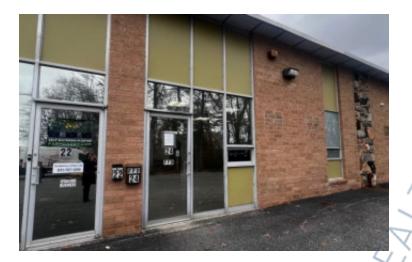

## **Specifications:**

Lot Size: 1.90 Acres

Office Space: yes Ceiling Height: 14.0'

Loading: 1 Drive-in(s)

**Pricing and Timing:** 

Occupancy: Immediately

Lease Price: \$18.50/sq. ft. NNN

Suite 24 • 2,700 sf of warehouse space • Includes office space, kitchen and private bathrooms