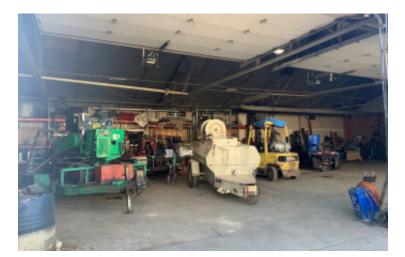

## 7,500 sq. ft. of Industrial Space For Lease Minimum Division 5,000 sq. ft. 100 Frank Rd, Hicksville

## Pricing and Timing: Occupancy: Immediately Lease Price: \$22.00/sq. ft. Gross

Column-free warehouse with roof pitched high at 16' in the middle • 1/4 acre of gated yard space • Beautiful, well-finished office space • 3 drive-in doors (14' wide by 12' high) • Ample parking