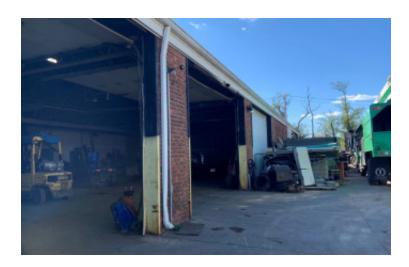

## 7,500 sq. ft. of Industrial Space For Lease Minimum Division 5,000 sq. ft. 100 Frank Rd, Hicksville

## Pricing and Timing: Occupancy: Immediately Lease Price: \$22.00/sq. ft. Gross

Column-free warehouse with roof pitched high at 16' in the middle • 1/4 acre of gated yard space • Beautiful, well-finished office space • 3 drive-in doors (14' wide by 12' high) • Ample parking