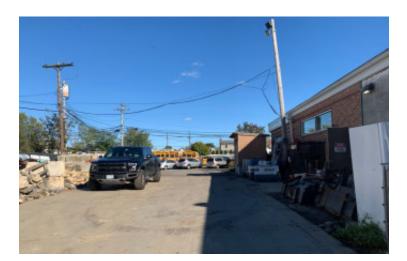

## Pricing and Timing: Occupancy: Immediately Lease Price: \$22.00/sq. ft. Gross

Column-free warehouse with roof pitched high at 16' in the middle • 1/4 acre of gated yard space • Beautiful, well-finished office space • 3 drive-in doors (14' wide by 12' high) • Ample parking