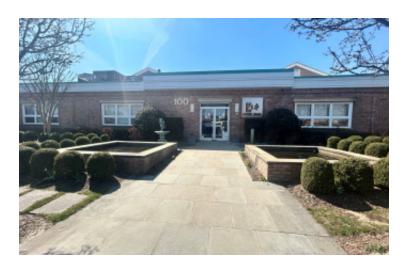

## 7,500 sq. ft. of Industrial Space For Lease Minimum Division 5,000 sq. ft. 100 Frank Rd, Hicksville

## Pricing and Timing: Occupancy: Immediately Lease Price: \$22.00/sq. ft. Gross

Column-free warehouse with roof pitched high at 16' in the middle • 1/4 acre of gated yard space • Beautiful, well-finished office space • 3 drive-in doors (14' wide by 12' high) • Ample parking