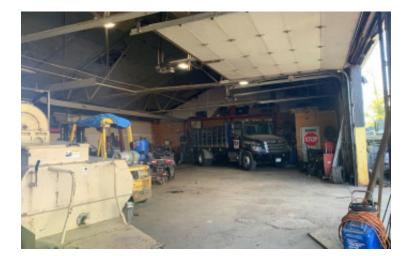

## 7,500 sq. ft. of Industrial Space For Lease Minimum Division 5,000 sq. ft. 100 Frank Rd, Hicksville

## Pricing and Timing: Occupancy: Immediately Lease Price: \$22.00/sq. ft. Gross

Column-free warehouse with roof pitched high at 16' in the middle • 1/4 acre of gated yard space • Beautiful, well-finished office space • 3 drive-in doors (14' wide by 12' high) • Ample parking