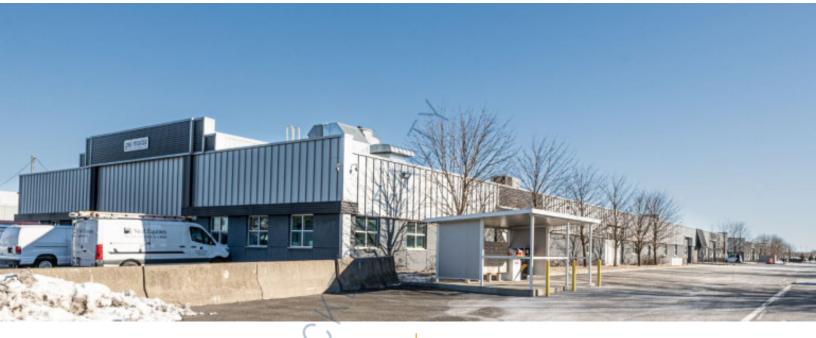

## 5,000 sq. ft. of Industrial Space For Lease

999 S Oyster Bay Rd, Bethpage

## **Specifications:**

Building Size: 880,000 sq. ft. Lot Size: 20.20 Acres

Office Space: small Ceiling Height: 15.0'

Loading: 1 Dock(s), 1 Drive-in(s)

A/C: Offices Only

Parking: 30 Sewers: Yes

## **Pricing and Timing:**

Occupancy: Immediately Lease Price: \$21.50/sq. ft. Net

5,000 sf industrial space with small office • Proximity to LIE, Seaford-Oyster Bay Expwy and Northern State Pkwy • Gated security, 24/7 access • Build to suit offices