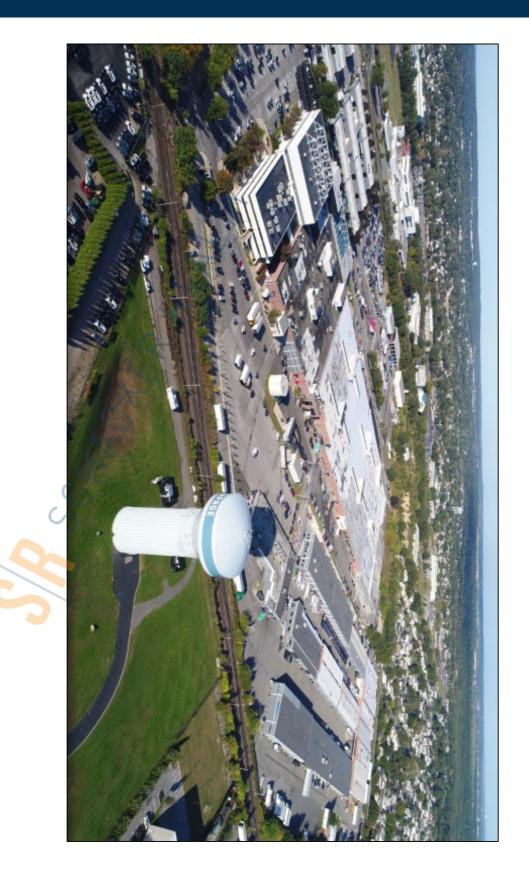

## **Specifications:**

Building Size: 880,000 sq. ft. Lot Size: 20.20 Acres

Office Space: small Ceiling Height: 15.0'

Loading: 1 Dock(s), 1 Drive-in(s)

A/C: Offices Only

Parking: 30 Sewers: Yes

## **Pricing and Timing:**

Occupancy: Immediately Lease Price: \$21.50/sq. ft. Net

5,000 sf industrial space with small office • Proximity to LIE, Seaford-Oyster Bay Expwy and Northern State Pkwy • Gated security, 24/7 access • Build to suit offices