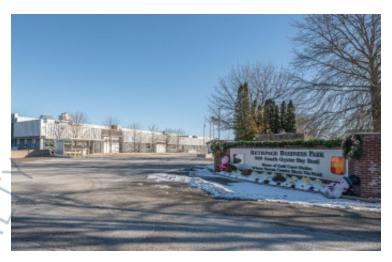

## 5,000 sq. ft. of Industrial Space For Lease

999 S Oyster Bay Rd, Bethpage

## **Pricing and Timing:**

Occupancy: Immediately Lease Price: \$21.50/sq. ft. Net

5,000 sf industrial space with small office • Proximity to LIE, Seaford-Oyster Bay Expwy and Northern State Pkwy • Gated security, 24/7 access • Build to suit offices