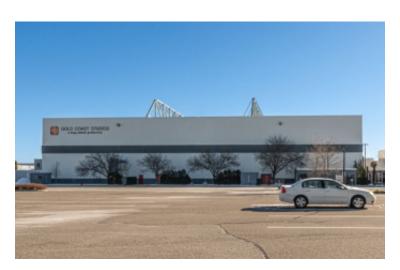

## 5,000 sq. ft. of Industrial Space For Lease

999 S Oyster Bay Rd, Bethpage

## **Pricing and Timing:**

Occupancy: Immediately Lease Price: \$21.50/sq. ft. Net

5,000 sf industrial space with small office • Proximity to LIE, Seaford-Oyster Bay Expwy and Northern State Pkwy • Gated security, 24/7 access • Build to suit offices