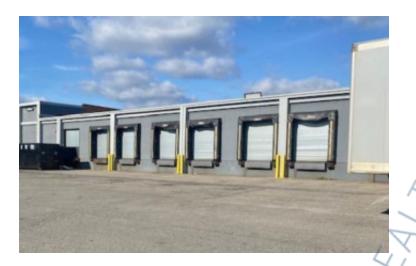

## **Specifications:**

Building Size: 880,000 sq. ft. Lot Size: 20.20 Acres

Office Space: small Ceiling Height: 15.0'

Loading: 1 Dock(s), 1 Drive-in(s)

A/C: Offices Only

Parking: 30 Sewers: Yes

## **Pricing and Timing:**

Occupancy: Immediately Lease Price: \$21.50/sq. ft. Net

5,000 sf industrial space with small office • Proximity to LIE, Seaford-Oyster Bay Expwy and Northern State Pkwy • Gated security, 24/7 access • Build to suit offices