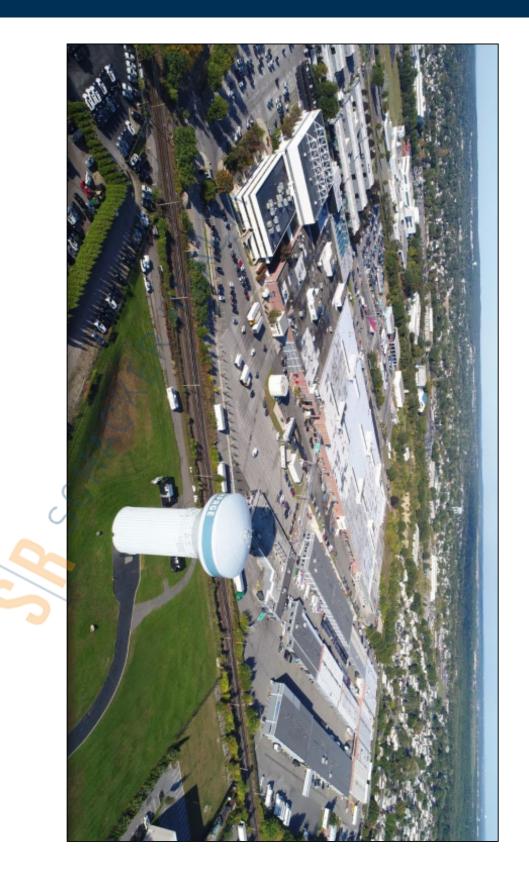

## **Specifications:**

Building Size: 880,000 sq. ft. Lot Size: 20.20 Acres

Ceiling Height: 15.0'
Loading: 1 Dock(s)
A/C: Offices Only

Parking: 30 Sewers: Yes

## **Pricing and Timing:**

Occupancy: Immediately Lease Price: \$21.50/sq. ft. Net

10,000 sf all warehouse space with no office • Proximity to LIE, Seaford-Oyster Bay Expwy and Northern State Pkwy • Gated security, 24/7 access • Build to suit offices