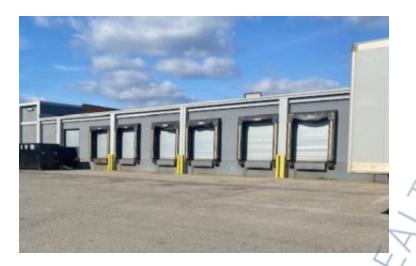

## **Specifications:**

Building Size: 880,000 sq. ft. Lot Size: 20.20 Acres

Ceiling Height: 15.0'
Loading: 1 Dock(s)
A/C: Offices Only

Parking: 30 Sewers: Yes

## **Pricing and Timing:**

Occupancy: Immediately Lease Price: \$21.50/sq. ft. Net

10,000 sf all warehouse space with no office • Proximity to LIE, Seaford-Oyster Bay Expwy and Northern State Pkwy • Gated security, 24/7 access • Build to suit offices