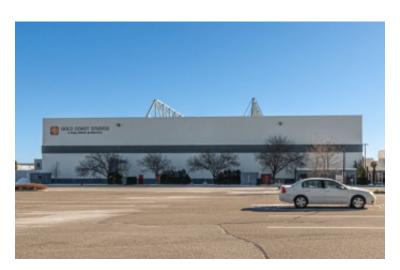

## 10,000 sq. ft. of Industrial Space For Sublease

999 S Oyster Bay Rd, Bethpage

## **Specifications:**

Building Size: 880,000 sq. ft. Lot Size: 20.20 Acres

Ceiling Height: 15.0'
Loading: 1 Dock(s)
A/C: Offices Only

Parking: 30 Sewers: Yes

## **Pricing and Timing:**

Occupancy: Immediately Lease Price: \$21.50/sq. ft. Net

10,000 sf all warehouse space with no office • Proximity to LIE, Seaford-Oyster Bay Expwy and Northern State Pkwy • Gated security, 24/7 access • Build to suit offices