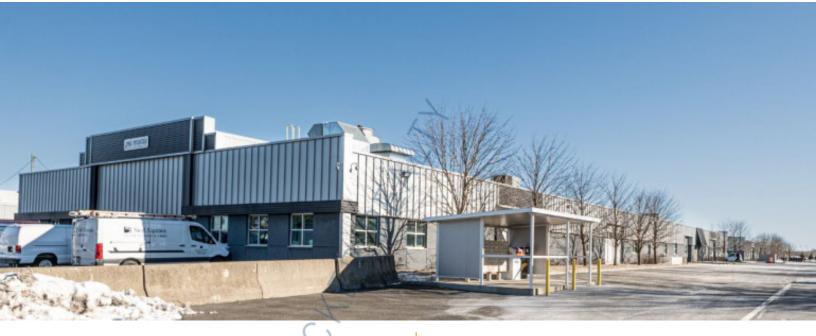

## 10,000 sq. ft. of Industrial Space For Sublease

999 S Oyster Bay Rd, Bethpage

## **Specifications:**

Building Size: 880,000 sq. ft. Lot Size: 20.20 Acres

Ceiling Height: 15.0'
Loading: 1 Dock(s)
A/C: Offices Only

Parking: 30 Sewers: Yes

## **Pricing and Timing:**

Occupancy: Immediately Lease Price: \$21.50/sq. ft. Net

10,000 sf all warehouse space with no office • Proximity to LIE, Seaford-Oyster Bay Expwy and Northern State Pkwy • Gated security, 24/7 access • Build to suit offices