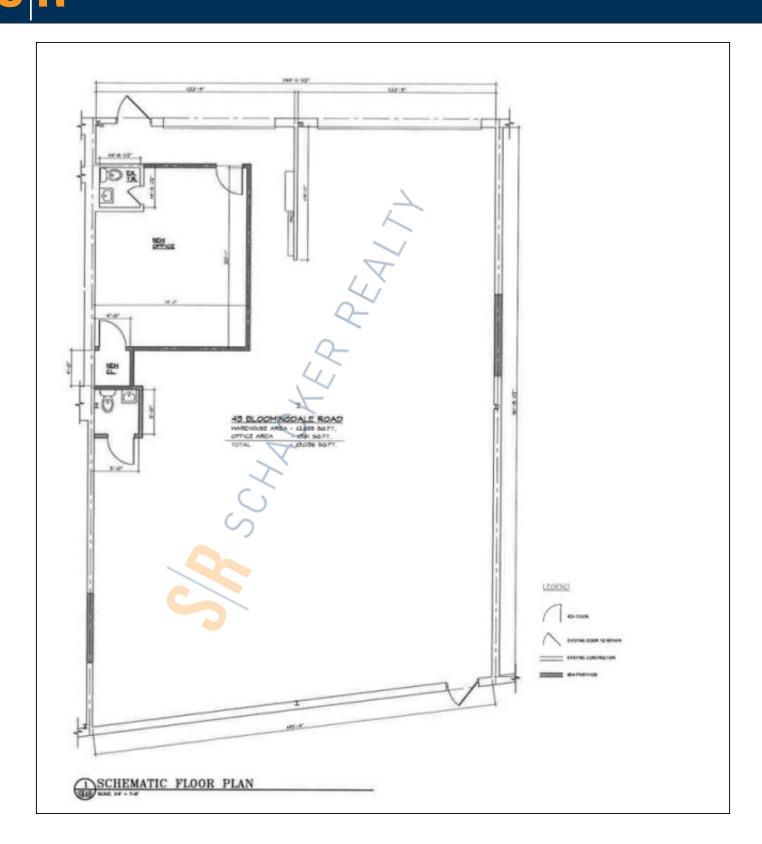

## **Specifications:**

Building Size: 30,000 sq. ft. Lot Size: 1.17 Acres Office Space: 381 sq. ft.

Ceiling Height: 16.0'

Loading: 1 Drive-in(s)
Power: 200 amps
Parking: 1:1000

Sewers: Yes

## **Pricing and Timing:**

Occupancy: 3/1/2024

Lease Price: \$22.00/sq. ft. Gross

Suite 43 • 2,655 sf warehouse with 381 sf new office space