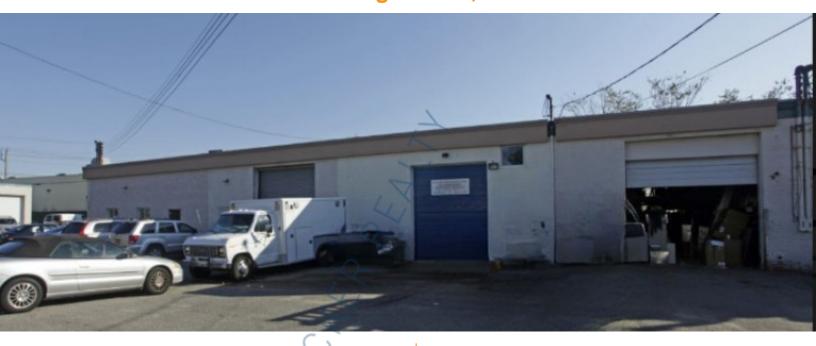

## 3,036 sq. ft. of Industrial Space For Lease

35-51 Bloomingdale Rd, Hicksville

## **Specifications:**

Building Size: 30,000 sq. ft. Lot Size: 1.17 Acres Office Space: 381 sq. ft.

Ceiling Height: 16.0'

Loading: 1 Drive-in(s)
Power: 200 amps
Parking: 1:1000

Sewers: Yes