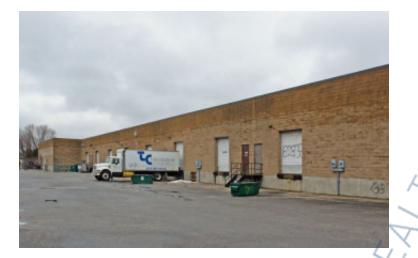

## **Specifications:**

Building Size: 34,000 sq. ft. Lot Size: 2.20 Acres

Office Space: 10% Ceiling Height: 16.0'

Loading: 2 Dock(s)
Power: 400 amps
Parking: 3:1000