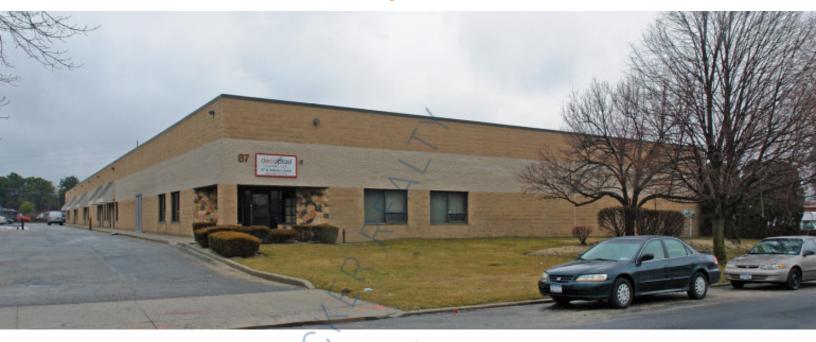

## 5,400 sq. ft. of Industrial Space For Lease

87 N Industry Ct, Deer Park

## **Specifications:**

Building Size: 34,000 sq. ft. Lot Size: 2.20 Acres

Office Space: 10% Ceiling Height: 16.0'

Loading: 2 Dock(s)
Power: 400 amps
Parking: 3:1000