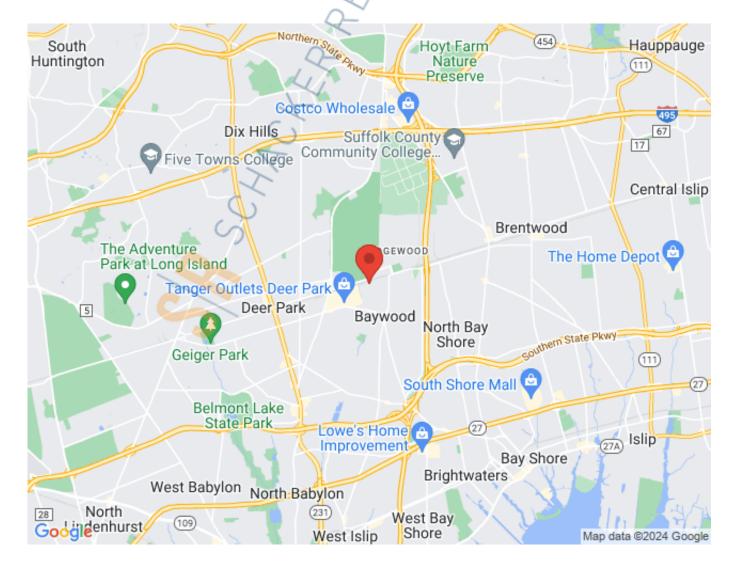

## 5,400 sq. ft. of Industrial Space For Lease

87 N Industry Ct, Deer Park



## **Specifications:**

Building Size: 34,000 sq. ft. Lot Size: 2.20 Acres

Office Space: 10% Ceiling Height: 16.0'

Loading: 2 Dock(s)
Power: 400 amps
Parking: 3:1000

## **Pricing and Timing:**

Occupancy: 5/2024

Lease Price: Negotiable

For more information please contact: Schacker Realty 631-293-3700 info@schackerrealty.com









For more information please contact: Schacker Realty 631-293-3700 info@schackerrealty.com

All information is subject to errors, omissions, modification, and withdrawal.

Measurements may be estimates and information shown should not be relied upon without independent verification.

This advertisement does not suggest that the broker has a listing or has done a transaction in this property or properties.