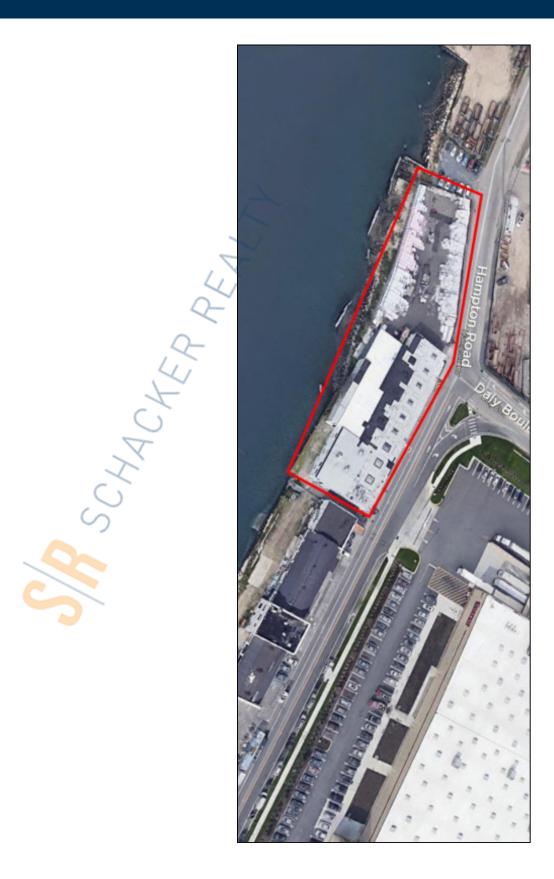

## 17,000 sq. ft. of Industrial Space For Lease

3800 Hampton Rd, Oceanside

## **Specifications:**

Building Size: 17,000 sq. ft. Lot Size: 1.02 Acres Office Space: 3,000 sq. ft.

Ceiling Height 1: 19.0' Ceiling Height 2: 15.0'

Loading: 4 Drive-in(s)

Power: Heavy amps

Parking: 55 Sewers: Yes

## **Pricing and Timing:**

Occupancy: Immediately Lease Price: \$20.00/sq. ft.

**Modified gross** 

Strategically located warehouse located across from new Costco in Oceanside • 15,000 sf yard, legal outside storage and heavy industrial uses allowed • Water access / deep water channel • Large Parking lot