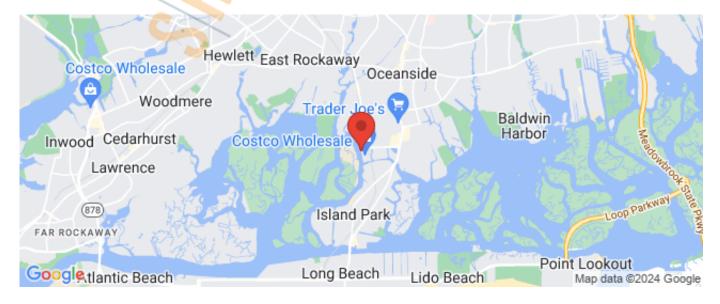

## 17,000 sq. ft. of Industrial Space For Lease

3800 Hampton Rd, Oceanside



## **Specifications:**

Building Size: 17,000 sq. ft. Lot Size: 1.02 Acres Office Space: 3,000 sq. ft.

Ceiling Height 1: 19.0' Ceiling Height 2: 15.0'

Loading: 4 Drive-in(s)

Power: Heavy amps

Parking: 55 Sewers: Yes

## **Pricing and Timing:**

Occupancy: Immediately Lease Price: \$20.00/sq. ft.

**Modified gross** 

Strategically located warehouse located across from new Costco in Oceanside • 15,000 sf yard, legal outside storage and heavy industrial uses allowed • Water access / deep water channel • Large Parking lot

For more information please contact: Schacker Realty 631-293-3700 info@schackerrealty.com









For more information please contact: Schacker Realty 631-293-3700 info@schackerrealty.com

All information is subject to errors, omissions, modification, and withdrawal.

Measurements may be estimates and information shown should not be relied upon without independent verification.

This advertisement does not suggest that the broker has a listing or has done a transaction in this property or properties.



For more information please contact: Schacker Realty 631-293-3700 info@schackerrealty.com

All information is subject to errors, omissions, modification, and withdrawal.

Measurements may be estimates and information shown should not be relied upon without independent verification.

This advertisement does not suggest that the broker has a listing or has done a transaction in this pro