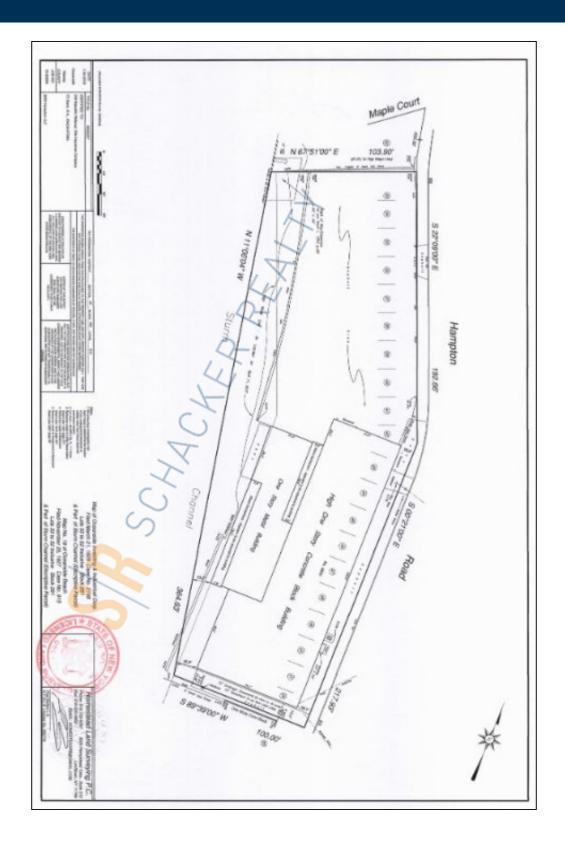

## **Specifications:**

Building Size: 17,000 sq. ft. Lot Size: 1.02 Acres Office Space: 3,000 sq. ft.

Ceiling Height 1: 19.0' Ceiling Height 2: 15.0'

Loading: 4 Drive-in(s)

Power: Heavy amps

Parking: 55 Sewers: Yes

## **Pricing and Timing:**

Occupancy: Immediately Lease Price: \$20.00/sq. ft.

**Modified gross** 

Strategically located warehouse located across from new Costco in Oceanside • 15,000 sf yard, legal outside storage and heavy industrial uses allowed • Water access / deep water channel • Large Parking lot