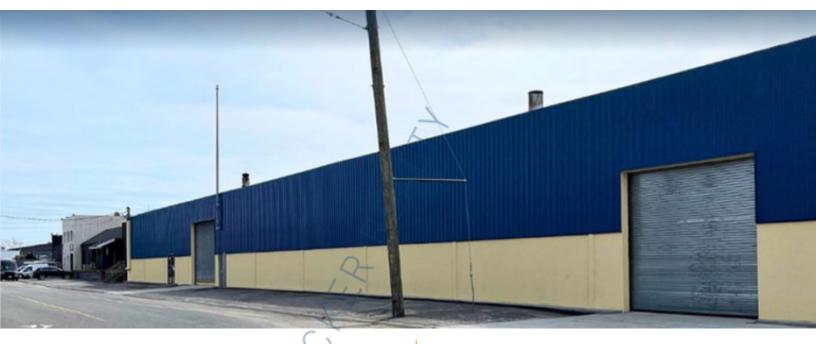

## 17,000 sq. ft. of Industrial Space For Lease

3800 Hampton Rd, Oceanside

## **Specifications:**

Building Size: 17,000 sq. ft. Lot Size: 1.02 Acres Office Space: 3,000 sq. ft.

Ceiling Height 1: 19.0' Ceiling Height 2: 15.0'

Loading: 4 Drive-in(s)

Power: Heavy amps

Parking: 55 Sewers: Yes

## **Pricing and Timing:**

Occupancy: Immediately Lease Price: \$20.00/sq. ft.

**Modified gross** 

Strategically located warehouse located across from new Costco in Oceanside • 15,000 sf yard, legal outside storage and heavy industrial uses allowed • Water access / deep water channel • Large Parking lot