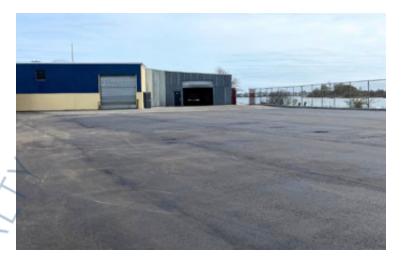

## **Specifications:**

Building Size: 17,000 sq. ft. Lot Size: 1.02 Acres Office Space: 3,000 sq. ft.

Ceiling Height 1: 19.0' Ceiling Height 2: 15.0'

Loading: 4 Drive-in(s)

Power: Heavy amps

Parking: 55 Sewers: Yes

## **Pricing and Timing:**

Occupancy: Immediately Lease Price: \$20.00/sq. ft.

**Modified gross** 

Strategically located warehouse located across from new Costco in Oceanside • 15,000 sf yard, legal outside storage and heavy industrial uses allowed • Water access / deep water channel • Large Parking lot