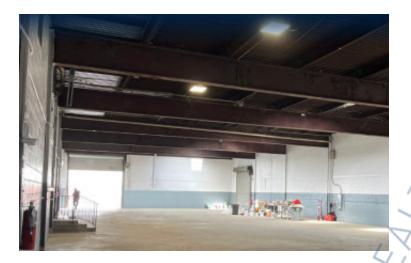

## **Specifications:**

Building Size: 17,000 sq. ft. Lot Size: 1.02 Acres Office Space: 3,000 sq. ft.

Ceiling Height 1: 19.0' Ceiling Height 2: 15.0'

Loading: 4 Drive-in(s)

Power: Heavy amps

Parking: 55 Sewers: Yes