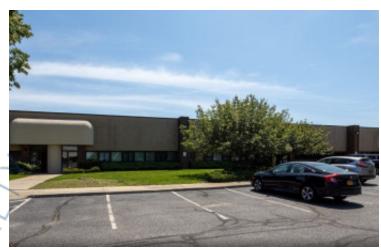

## 4,200 sq. ft. of Industrial Condo For Lease Minimum Division 3,500 sq. ft.

85 Air Park Dr, Ronkonkoma

## **Specifications:**

Lot Size: 3.50 Acres

Office Space: 10% Ceiling Height: 16.6'

Loading: 1 Drive-in(s)
Power: 200 amps
A/C: Full A/C
Parking: 2.5:1000

## **Pricing and Timing:**

Occupancy: Immediately Lease Price: \$18.00/sq. ft.

**Gross+CAM** 

Suite 1 • 4,200 sf of flex space • Great for any IT service company, central station, monitoring station, UL listing (underwriter laboratory), alarm company, plumber, and electricians • High traffic area with easy access to public transportation