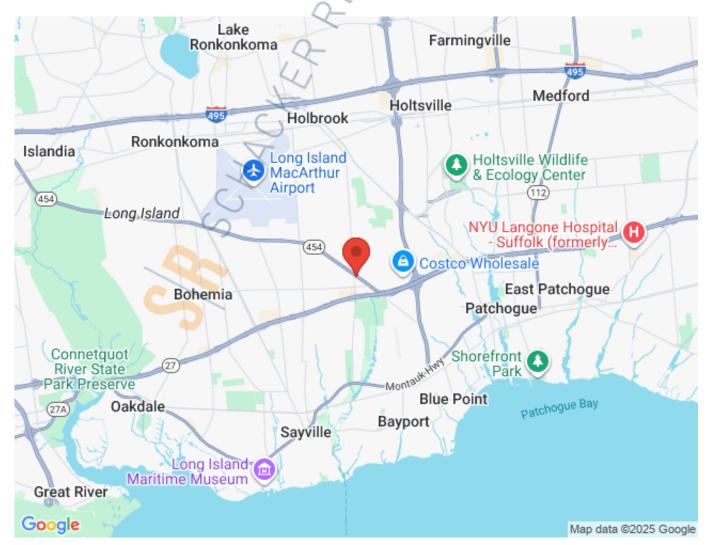

## 61,381 sq. ft. of Industrial/Office/R&D Space For Lease Minimum Division 4,445 sq. ft.

5150 Veterans Memorial Hwy, Holbrook

**Specifications:** 

Building Size: 70,000 sq. ft.
Lot Size: 5.07 Acres
Office Space: 15-25%
Ceiling Height: 25.0'

Loading: 8 Dock(s), 8 Drive-in(s)

Power: 200 amps
A/C: Offices Only
Parking: Ample

**Pricing and Timing:** 

Occupancy: Nov 2025 Lease Price: Negotiable

8 unit complex from 4,445 sf to 11,923 sf • 15-25% finished office • Units can be combined • All Units have loading dock and overhead garage door • 25 foot ceiling height / minimal columns • Suitable Tenant types: small logistics/warehousing, R&D, manufacturing, e-commerce, service/contracting companies, & industrial showroom • Only minutes from Sunrise Highway, Veterans Highway • Located within the MacArthur Airport Veterans Hwy