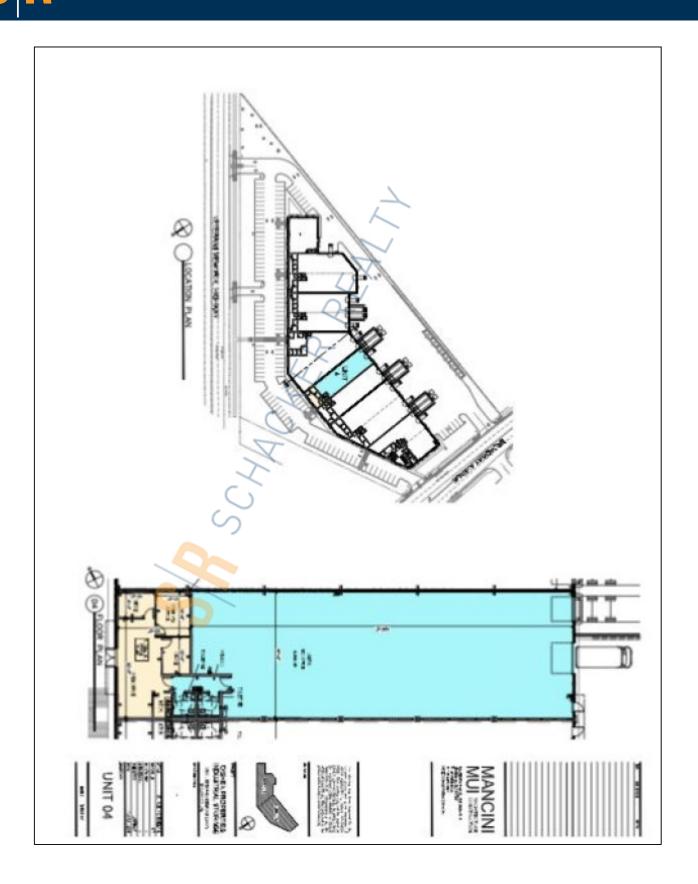

## 61,381 sq. ft. of Industrial/Office/R&D Space For Lease Minimum Division 4,445 sq. ft.

5150 Veterans Memorial Hwy, Holbrook

**Specifications:** 

Building Size: 70,000 sq. ft.
Lot Size: 5.07 Acres
Office Space: 15-25%
Ceiling Height: 25.0'

Loading: 8 Dock(s), 8 Drive-in(s)

Power: 200 amps
A/C: Offices Only
Parking: Ample

**Pricing and Timing:** 

Occupancy: Nov 2025 Lease Price: Negotiable

8 unit complex from 4,445 sf to 11,923 sf • 15-25% finished office • Units can be combined • All Units have loading dock and overhead garage door • 25 foot ceiling height / minimal columns • Suitable Tenant types: small logistics/warehousing, R&D, manufacturing, e-commerce, service/contracting companies, & industrial showroom • Only minutes from Sunrise Highway, Veterans Highway • Located within the MacArthur Airport Veterans Hwy