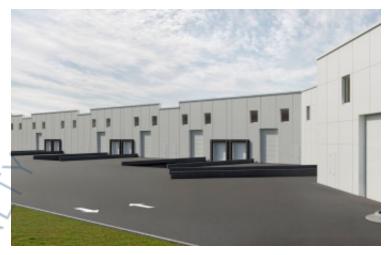

## 61,381 sq. ft. of Industrial/Office/R&D Space For Lease Minimum Division 4,445 sq. ft.

5150 Veterans Memorial Hwy, Holbrook

**Specifications:** 

Building Size: 70,000 sq. ft.
Lot Size: 5.07 Acres
Office Space: 15-25%
Ceiling Height: 25.0'

Loading: 8 Dock(s), 8 Drive-in(s)

Power: 200 amps
A/C: Offices Only
Parking: Ample

**Pricing and Timing:** 

Occupancy: Nov 2025 Lease Price: Negotiable

8 unit complex from 4,445 sf to 11,923 sf • 15-25% finished office • Units can be combined • All Units have loading dock and overhead garage door • 25 foot ceiling height / minimal columns • Suitable Tenant types: small logistics/warehousing, R&D, manufacturing, e-commerce, service/contracting companies, & industrial showroom • Only minutes from Sunrise Highway, Veterans Highway • Located within the MacArthur Airport Veterans Hwy