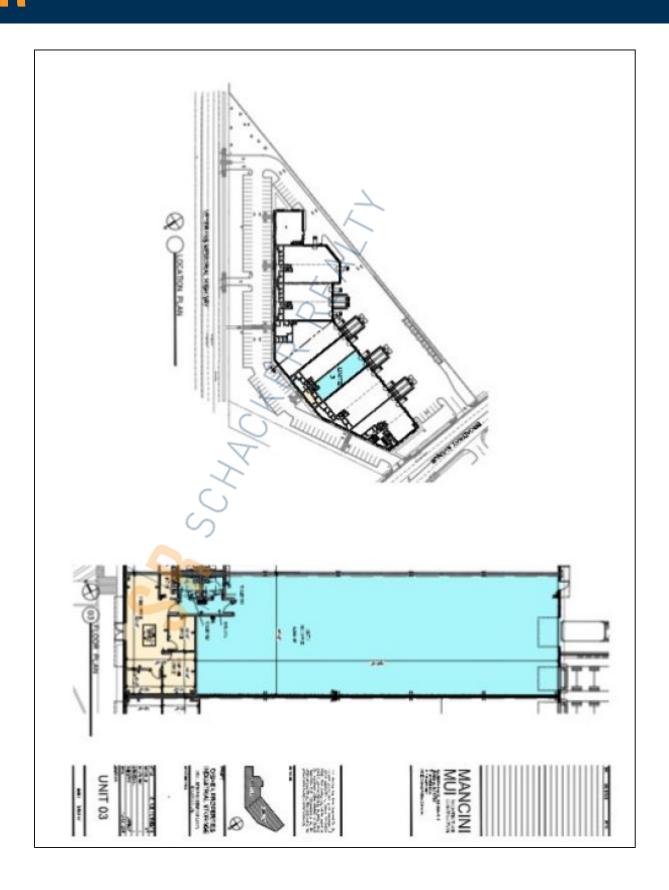

## 61,381 sq. ft. of Industrial/Office/R&D Space For Lease Minimum Division 4,445 sq. ft.

5150 Veterans Memorial Hwy, Holbrook

**Specifications:** 

Building Size: 70,000 sq. ft.
Lot Size: 5.07 Acres
Office Space: 15-25%
Ceiling Height: 25.0'

Loading: 8 Dock(s), 8 Drive-in(s)

Power: 200 amps
A/C: Offices Only
Parking: Ample

**Pricing and Timing:** 

Occupancy: Nov 2025 Lease Price: Negotiable

8 unit complex from 4,445 sf to 11,923 sf • 15-25% finished office • Units can be combined • All Units have loading dock and overhead garage door • 25 foot ceiling height / minimal columns • Suitable Tenant types: small logistics/warehousing, R&D, manufacturing, e-commerce, service/contracting companies, & industrial showroom • Only minutes from Sunrise Highway, Veterans Highway • Located within the MacArthur Airport Veterans Hwy