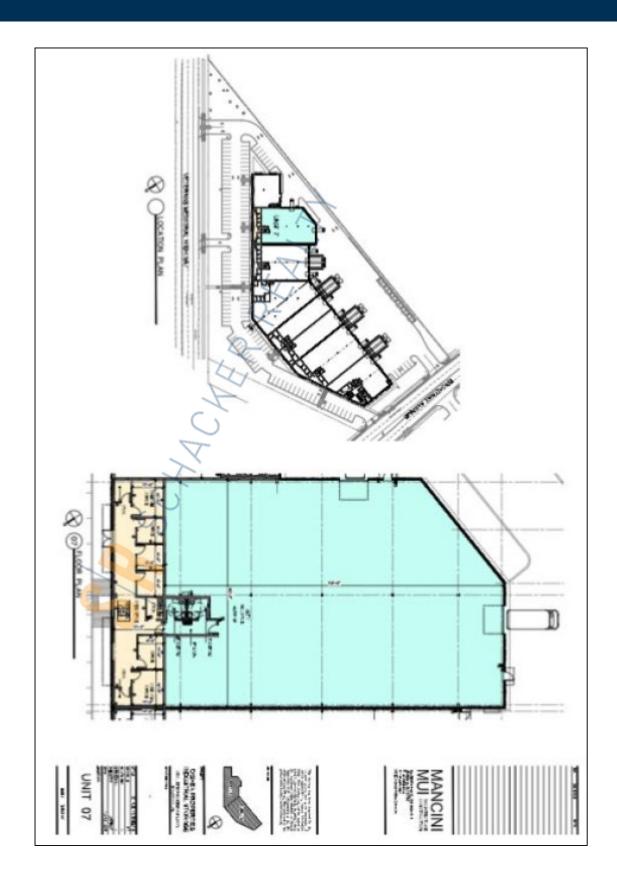

## 61,381 sq. ft. of Industrial/Office/R&D Space For Lease Minimum Division 4,445 sq. ft.

5150 Veterans Memorial Hwy, Holbrook

**Specifications:** 

Building Size: 70,000 sq. ft.
Lot Size: 5.07 Acres
Office Space: 15-25%
Ceiling Height: 25.0'

Loading: 8 Dock(s), 8 Drive-in(s)

Power: 200 amps
A/C: Offices Only
Parking: Ample

**Pricing and Timing:** 

Occupancy: Nov 2025 Lease Price: Negotiable

8 unit complex from 4,445 sf to 11,923 sf • 15-25% finished office • Units can be combined • All Units have loading dock and overhead garage door • 25 foot ceiling height / minimal columns • Suitable Tenant types: small logistics/warehousing, R&D, manufacturing, e-commerce, service/contracting companies, & industrial showroom • Only minutes from Sunrise Highway, Veterans Highway • Located within the MacArthur Airport Veterans Hwy