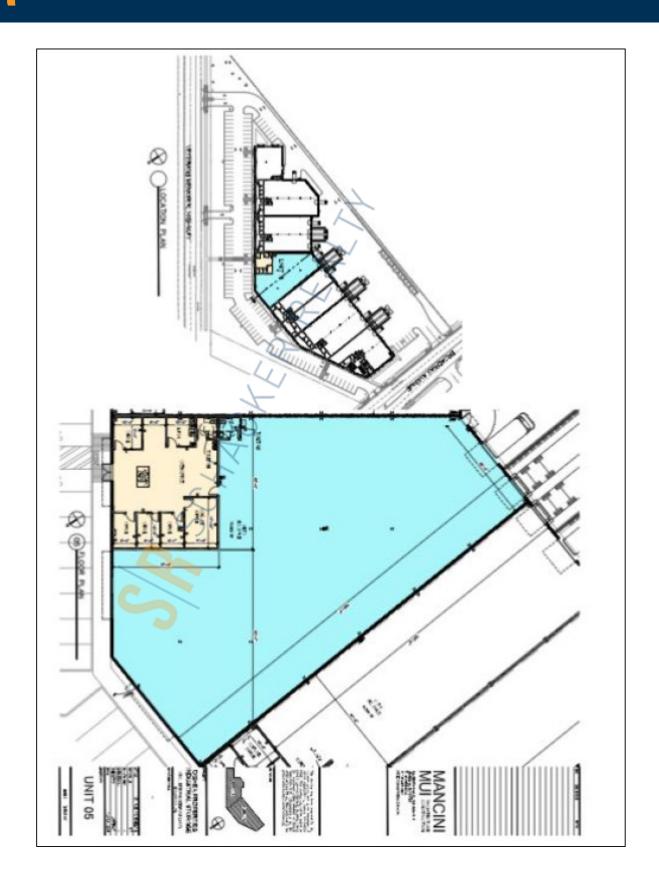

## 61,381 sq. ft. of Industrial/Office/R&D Space For Lease Minimum Division 4,445 sq. ft.

5150 Veterans Memorial Hwy, Holbrook

**Specifications:** 

Building Size: 70,000 sq. ft.
Lot Size: 5.07 Acres
Office Space: 15-25%
Ceiling Height: 25.0'

Loading: 8 Dock(s), 8 Drive-in(s)

Power: 200 amps
A/C: Offices Only
Parking: Ample

**Pricing and Timing:** 

Occupancy: Nov 2025 Lease Price: Negotiable

8 unit complex from 4,445 sf to 11,923 sf • 15-25% finished office • Units can be combined • All Units have loading dock and overhead garage door • 25 foot ceiling height / minimal columns • Suitable Tenant types: small logistics/warehousing, R&D, manufacturing, e-commerce, service/contracting companies, & industrial showroom • Only minutes from Sunrise Highway, Veterans Highway • Located within the MacArthur Airport Veterans Hwy