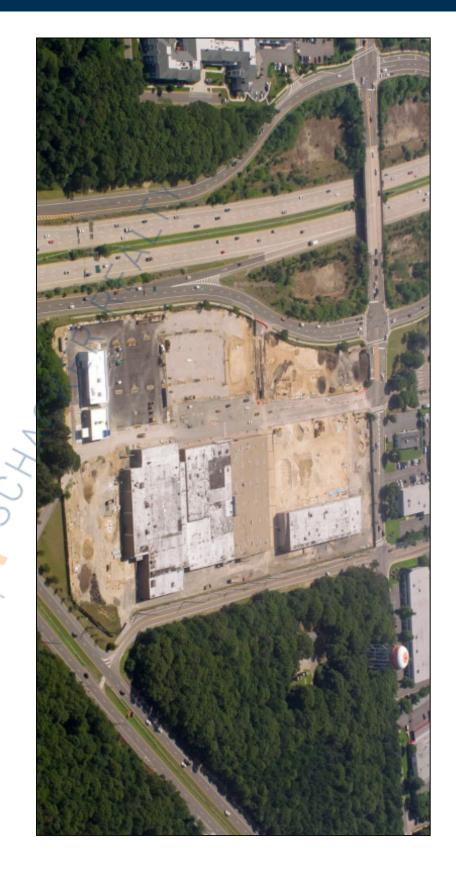

## 61,381 sq. ft. of Industrial/Office/R&D Space For Lease Minimum Division 4,445 sq. ft.

5150 Veterans Memorial Hwy, Holbrook

**Specifications:** 

Building Size: 70,000 sq. ft.
Lot Size: 5.07 Acres
Office Space: 15-25%
Ceiling Height: 25.0'

Loading: 8 Dock(s), 8 Drive-in(s)

Power: 200 amps
A/C: Offices Only
Parking: Ample

**Pricing and Timing:** 

Occupancy: Nov 2025 Lease Price: Negotiable

8 unit complex from 4,445 sf to 11,923 sf • 15-25% finished office • Units can be combined • All Units have loading dock and overhead garage door • 25 foot ceiling height / minimal columns • Suitable Tenant types: small logistics/warehousing, R&D, manufacturing, e-commerce, service/contracting companies, & industrial showroom • Only minutes from Sunrise Highway, Veterans Highway • Located within the MacArthur Airport Veterans Hwy