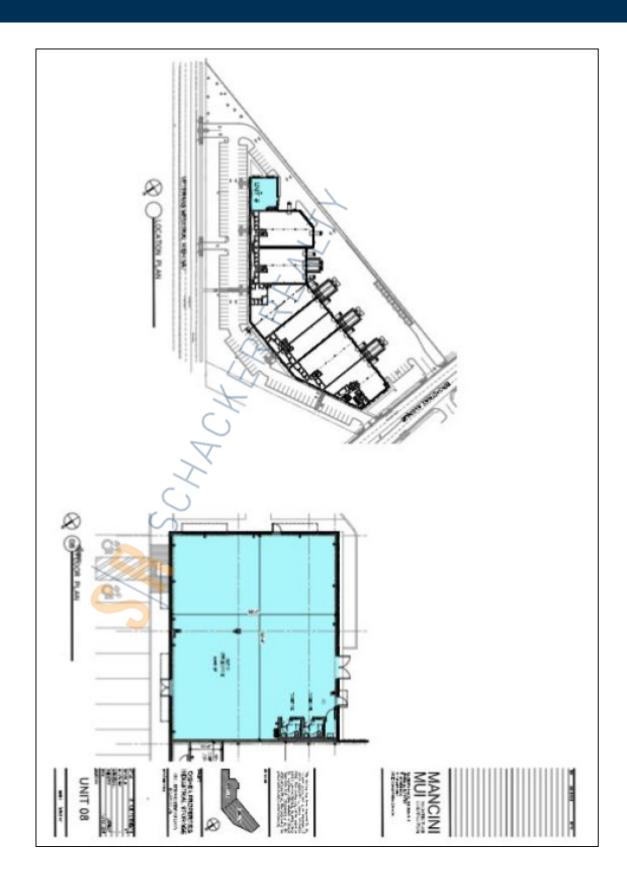

## 61,381 sq. ft. of Industrial/Office/R&D Space For Lease Minimum Division 4,445 sq. ft.

5150 Veterans Memorial Hwy, Holbrook

**Specifications:** 

Building Size: 70,000 sq. ft.
Lot Size: 5.07 Acres
Office Space: 15-25%
Ceiling Height: 25.0'

Loading: 8 Dock(s), 8 Drive-in(s)

Power: 200 amps
A/C: Offices Only
Parking: Ample

**Pricing and Timing:** 

Occupancy: Nov 2025 Lease Price: Negotiable

8 unit complex from 4,445 sf to 11,923 sf • 15-25% finished office • Units can be combined • All Units have loading dock and overhead garage door • 25 foot ceiling height / minimal columns • Suitable Tenant types: small logistics/warehousing, R&D, manufacturing, e-commerce, service/contracting companies, & industrial showroom • Only minutes from Sunrise Highway, Veterans Highway • Located within the MacArthur Airport Veterans Hwy