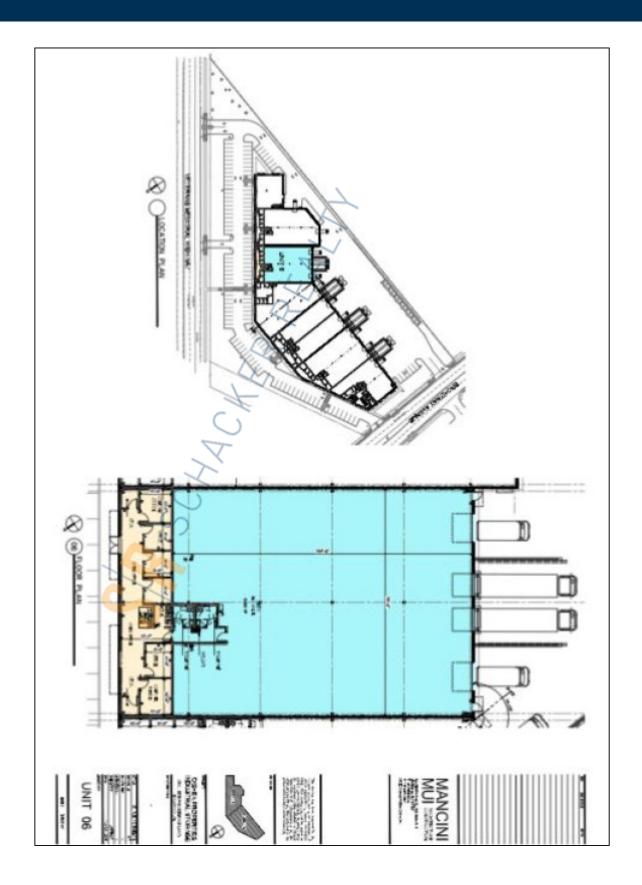

## 61,381 sq. ft. of Industrial/Office/R&D Space For Lease Minimum Division 4,445 sq. ft.

5150 Veterans Memorial Hwy, Holbrook

**Specifications:** 

Building Size: 70,000 sq. ft.
Lot Size: 5.07 Acres
Office Space: 15-25%
Ceiling Height: 25.0'

Loading: 8 Dock(s), 8 Drive-in(s)

Power: 200 amps
A/C: Offices Only
Parking: Ample

**Pricing and Timing:** 

Occupancy: Nov 2025 Lease Price: Negotiable

8 unit complex from 4,445 sf to 11,923 sf • 15-25% finished office • Units can be combined • All Units have loading dock and overhead garage door • 25 foot ceiling height / minimal columns • Suitable Tenant types: small logistics/warehousing, R&D, manufacturing, e-commerce, service/contracting companies, & industrial showroom • Only minutes from Sunrise Highway, Veterans Highway • Located within the MacArthur Airport Veterans Hwy