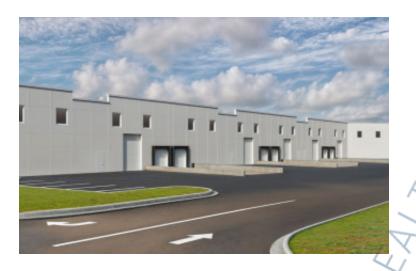

## 61,381 sq. ft. of Industrial/Office/R&D Space For Lease Minimum Division 4,445 sq. ft.

5150 Veterans Memorial Hwy, Holbrook

**Specifications:** 

Building Size: 70,000 sq. ft.
Lot Size: 5.07 Acres
Office Space: 15-25%
Ceiling Height: 25.0'

Loading: 8 Dock(s), 8 Drive-in(s)

Power: 200 amps
A/C: Offices Only
Parking: Ample

**Pricing and Timing:** 

Occupancy: Nov 2025 Lease Price: Negotiable

8 unit complex from 4,445 sf to 11,923 sf • 15-25% finished office • Units can be combined • All Units have loading dock and overhead garage door • 25 foot ceiling height / minimal columns • Suitable Tenant types: small logistics/warehousing, R&D, manufacturing, e-commerce, service/contracting companies, & industrial showroom • Only minutes from Sunrise Highway, Veterans Highway • Located within the MacArthur Airport Veterans Hwy