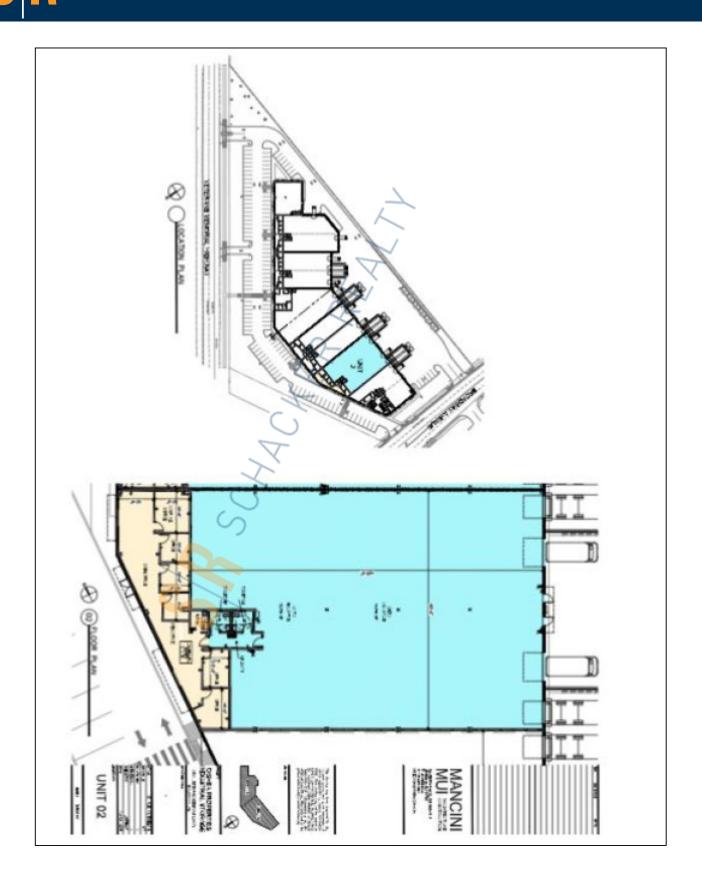

## 61,381 sq. ft. of Industrial/Office/R&D Space For Lease Minimum Division 4,445 sq. ft.

5150 Veterans Memorial Hwy, Holbrook

**Specifications:** 

Building Size: 70,000 sq. ft.
Lot Size: 5.07 Acres
Office Space: 15-25%
Ceiling Height: 25.0'

Loading: 8 Dock(s), 8 Drive-in(s)

Power: 200 amps
A/C: Offices Only
Parking: Ample

**Pricing and Timing:** 

Occupancy: Nov 2025 Lease Price: Negotiable

8 unit complex from 4,445 sf to 11,923 sf • 15-25% finished office • Units can be combined • All Units have loading dock and overhead garage door • 25 foot ceiling height / minimal columns • Suitable Tenant types: small logistics/warehousing, R&D, manufacturing, e-commerce, service/contracting companies, & industrial showroom • Only minutes from Sunrise Highway, Veterans Highway • Located within the MacArthur Airport Veterans Hwy