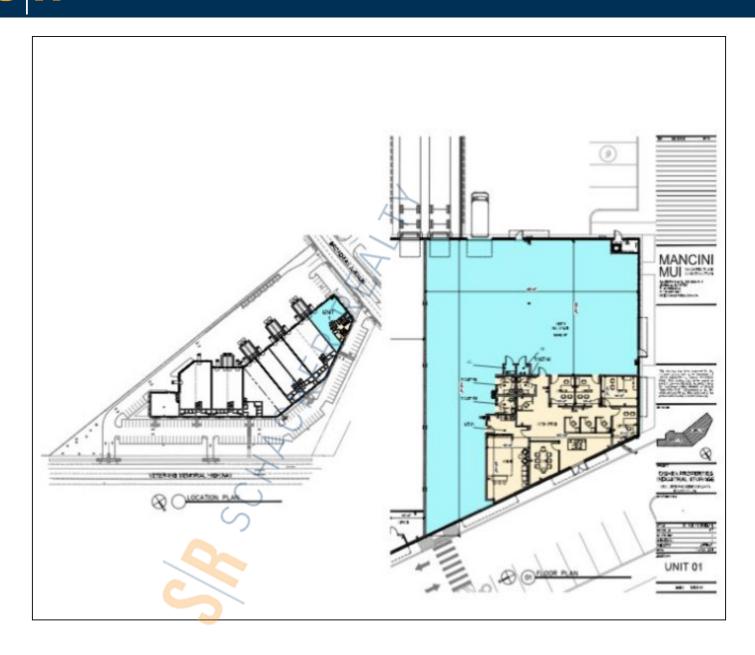

## 61,381 sq. ft. of Industrial/Office/R&D Space For Lease Minimum Division 4,445 sq. ft.

5150 Veterans Memorial Hwy, Holbrook

**Specifications:** 

Building Size: 70,000 sq. ft.
Lot Size: 5.07 Acres
Office Space: 15-25%
Ceiling Height: 25.0'

Loading: 8 Dock(s), 8 Drive-in(s)

Power: 200 amps
A/C: Offices Only
Parking: Ample

**Pricing and Timing:** 

Occupancy: Nov 2025 Lease Price: Negotiable

8 unit complex from 4,445 sf to 11,923 sf • 15-25% finished office • Units can be combined • All Units have loading dock and overhead garage door • 25 foot ceiling height / minimal columns • Suitable Tenant types: small logistics/warehousing, R&D, manufacturing, e-commerce, service/contracting companies, & industrial showroom • Only minutes from Sunrise Highway, Veterans Highway • Located within the MacArthur Airport Veterans Hwy