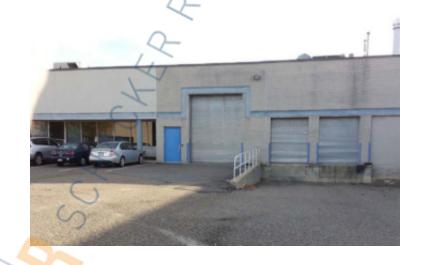

## 9,500 sq. ft. of Ind/Office/R&D Space For Lease

200-230 Sea Ln, Farmingdale

## **Specifications:**

Office Space: 100% Ceiling Height: 18.0'

Loading: 2 Dock(s)

## **Pricing and Timing:**

Occupancy: Sep 2024

Lease Price: \$16.50/sq. ft. NNN

Taxes: \$2.46/sq. ft.

Owner will perform custom office buildout and is willing to remove office to revert to warehouse use.

For more information please contact: Schacker Realty 631-293-3700 info@schackerrealty.com