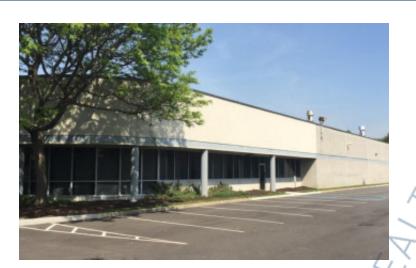

## 9,500 sq. ft. of Ind/Office/R&D Space For Lease

200-230 Sea Ln, Farmingdale

## **Specifications:**

Office Space: 100% Ceiling Height: 18.0'

Loading: 2 Dock(s)

## **Pricing and Timing:**

Occupancy: Sep 2024

Lease Price: \$16.50/sq. ft. NNN

Taxes: \$2.46/sq. ft.

Owner will perform custom office buildout and is willing to remove office to revert to warehouse use.

For more information please contact: Schacker Realty 631-293-3700 info@schackerrealty.com