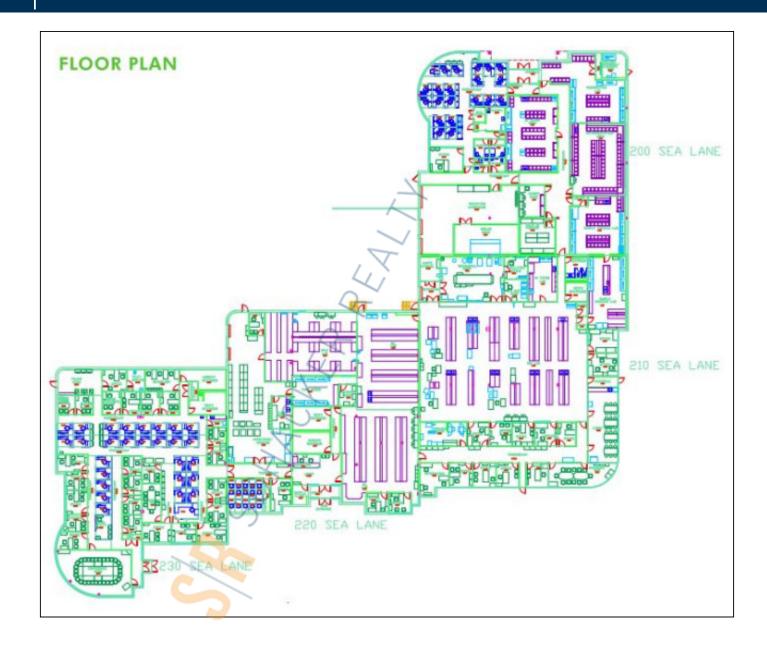

## 9,500 sq. ft. of Ind/Office/R&D Space For Lease

200-230 Sea Ln, Farmingdale

## **Specifications:**

Office Space: 100% Ceiling Height: 18.0'

Loading: 2 Dock(s)