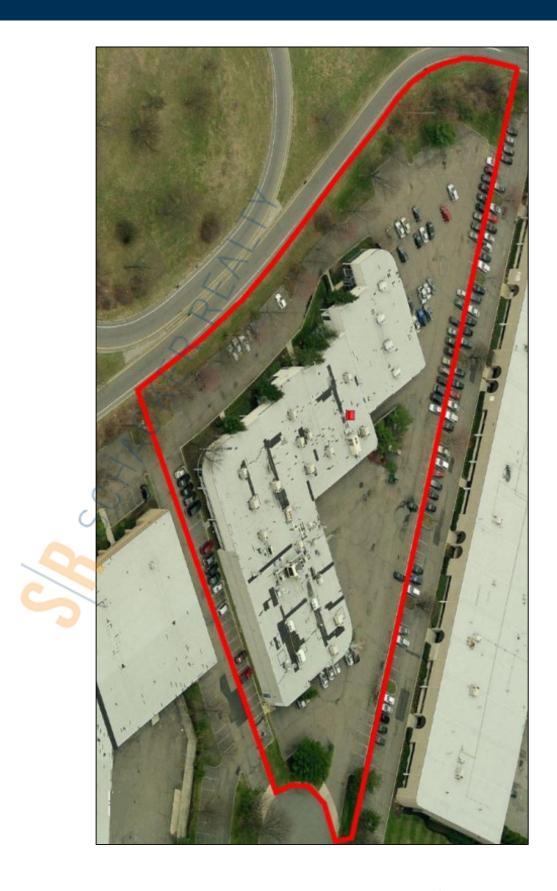

Specifications:**

Office Space: 100% Ceiling Height: 18.0'

Loading: 2 Dock(s)

## **Pricing and Timing:**

Occupancy: Sep 2024

Lease Price: \$16.50/sq. ft. NNN

Taxes: \$2.46/sq. ft.

Owner will perform custom office buildout and is willing to remove office to revert to warehouse use.

For more information please contact: Schacker Realty 631-293-3700 info@schackerrealty.com









For more information please contact: Schacker Realty 631-293-3700 info@schackerrealty.com

All information is subject to errors, omissions, modification, and withdrawal.

Measurements may be estimates and information shown should not be relied upon without independent verification.

This advertisement does not suggest that the broker has a listing or has done a transaction in this property or properties.





For more information please contact: Schacker Realty 631-293-3700 info@schackerrealty.com

All information is subject to errors, omissions, modification, and withdrawal.

Measurements may be estimates and information shown should not be relied upon without independent verification.

This advertisement does not suggest that the broker has a listing or has done a transaction in this property or properties.