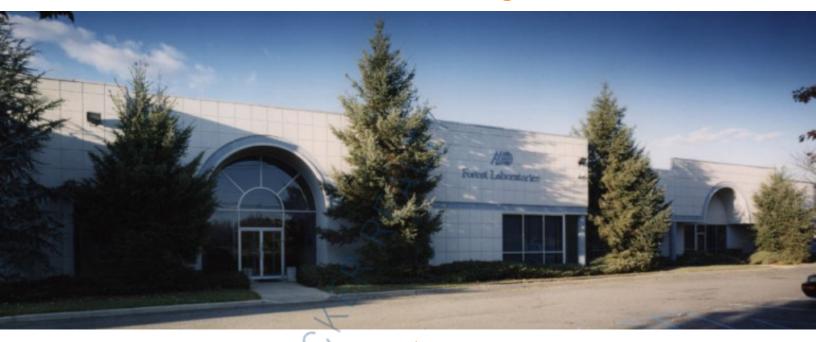

## 9,500 sq. ft. of Ind/Office/R&D Space For Lease

200-230 Sea Ln, Farmingdale

## **Specifications:**

Office Space: 100% Ceiling Height: 18.0'

Loading: 2 Dock(s)

## **Pricing and Timing:**

Occupancy: Sep 2024

Lease Price: \$16.50/sq. ft. NNN

Taxes: \$2.46/sq. ft.

Owner will perform custom office buildout and is willing to remove office to revert to warehouse use.

For more information please contact: Schacker Realty 631-293-3700 info@schackerrealty.com