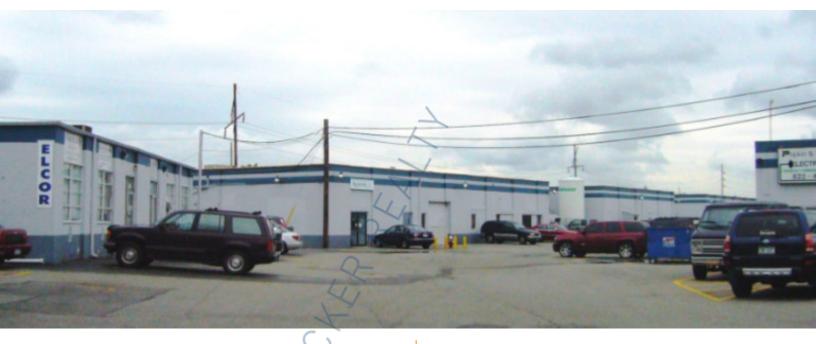

## 5,200 sq. ft. of Industrial Space For Lease

240 Engineers Dr, Hicksville

## **Specifications:**

30,304 sq. ft. **Building Size:** Lot Size: **2.77 Acres** 

**Ceiling Height:** 14.0'

Loading: 3 Dock(s), 1 Drive-in(s)

Power: **200 amps** A/C: **HVAC** 2:1000 Parking: