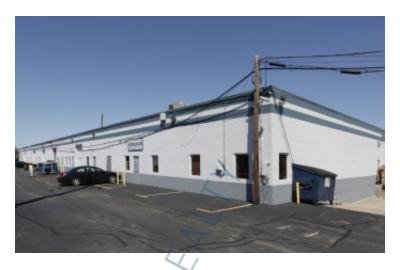

## 5,200 sq. ft. of Industrial Space For Lease

240 Engineers Dr, Hicksville

## **Specifications:**

30,304 sq. ft. **Building Size:** Lot Size: **2.77 Acres** 

**Ceiling Height:** 14.0'

Loading: 3 Dock(s), 1 Drive-in(s)

Power: **200 amps** A/C: **HVAC** 2:1000 Parking: