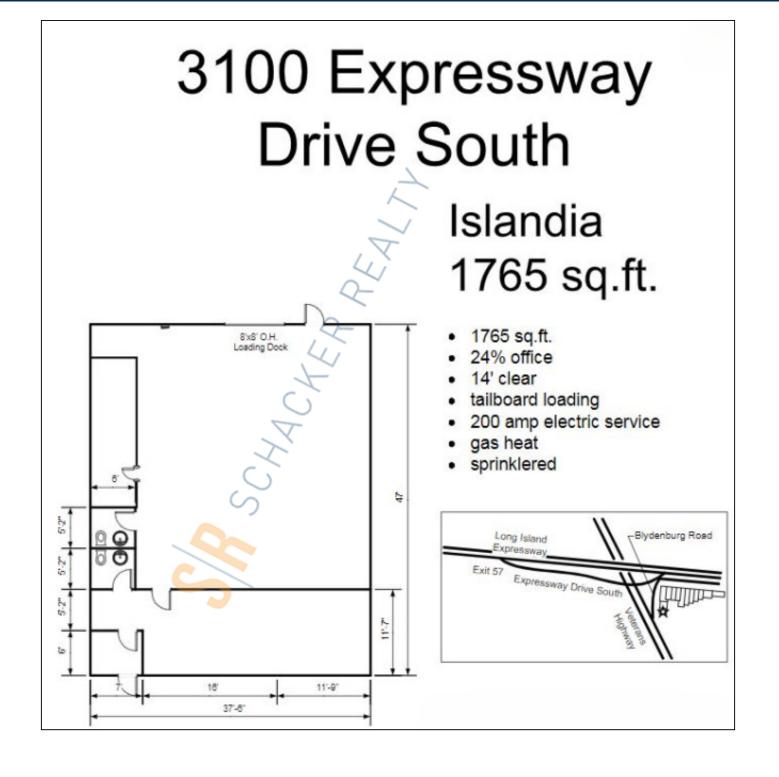

### 1,765 sq. ft. of Industrial/Office Space For Lease 3100-3124 Expressway Dr S, Islandia

### **Pricing and Timing:**

Occupancy: 8/1/2024 Lease Price: \$18.00/sq. ft. Ind Gross

Suite 3100 • 1,765 sf of industrial space with one 8'x8' loading dock • Located directly on LIE southern service rd at exit 57 and Veterans Memorial Highway

#### IS: 35,000 sq. ft. 2.30 Acres 425 sq. ft. 14.0' 1 Dock(s) 200 amps Offices Only

### **Specifications:**

| Building Size:  | 35,0         |
|-----------------|--------------|
| Lot Size:       | 2.30         |
| Office Space:   | <b>425</b> s |
| Ceiling Height: | 14.0'        |
| Loading:        | 1 Do         |
| Power:          | 200          |
| A/C:            | Offic        |
|                 |              |