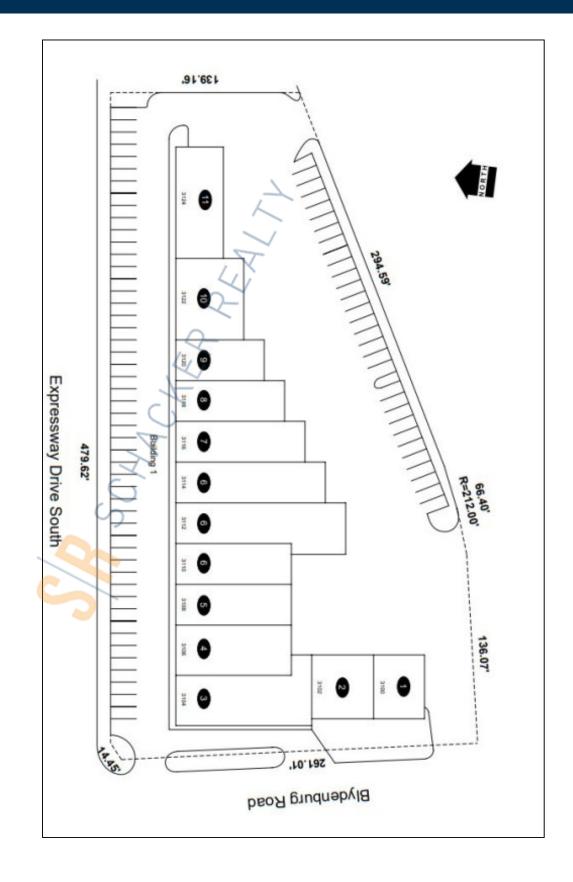

### **Pricing and Timing:**

Occupancy: 8/1/2024 Lease Price: \$18.00/sq. ft. Ind Gross

Suite 3100 • 1,765 sf of industrial space with one 8'x8' loading dock • Located directly on LIE southern service rd at exit 57 and Veterans Memorial Highway

# 3100-3124 Expressway Dr S, Islandia