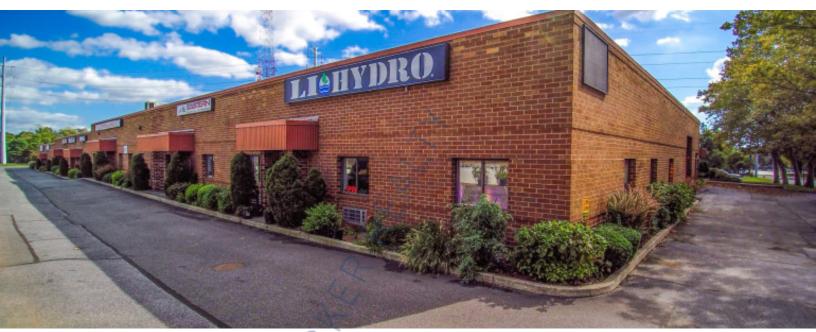

### 1,765 sq. ft. of Industrial/Office Space For Lease 3100-3124 Expressway Dr S, Islandia

### **Pricing and Timing:**

Occupancy: 8/1/2024 Lease Price: \$18.00/sq. ft. Ind Gross

Suite 3100 • 1,765 sf of industrial space with one 8'x8' loading dock • Located directly on LIE southern service rd at exit 57 and Veterans Memorial Highway

# 3100-3124 Expressway Dr S, Islandia