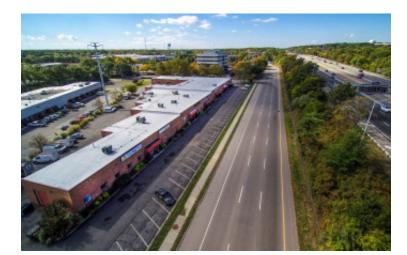

### 1,765 sq. ft. of Industrial/Office Space For Lease 3100-3124 Expressway Dr S, Islandia

# 3100-3124 Expressway Dr S, Islandia

### **Pricing and Timing:**

Occupancy: 8/1/2024 Lease Price: \$18.00/sq. ft. Ind Gross

Suite 3100 • 1,765 sf of industrial space with one 8'x8' loading dock • Located directly on LIE southern service rd at exit 57 and Veterans Memorial Highway