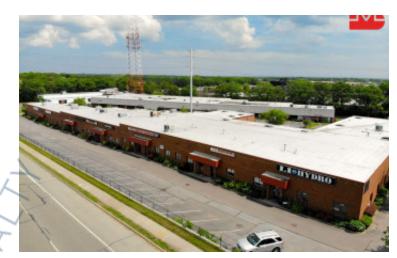

lding Size:  | 35,0         |
|-----------------|--------------|
| Lot Size:       | 2.30         |
| Office Space:   | <b>425</b> s |
| Ceiling Height: | 14.0'        |
| Loading:        | 1 Do         |
| Power:          | 200          |
| A/C:            | Offic        |
|                 |              |

#### IS: 35,000 sq. ft. 2.30 Acres 425 sq. ft. 14.0' 1 Dock(s) 200 amps Offices Only

### **Pricing and Timing:**

Occupancy: 8/1/2024 Lease Price: \$18.00/sq. ft. Ind Gross

Suite 3100 • 1,765 sf of industrial space with one 8'x8' loading dock • Located directly on LIE southern service rd at exit 57 and Veterans Memorial Highway

#### For more information please contact: Schacker Realty 631-293-3700 info@schackerrealty.com

# SCHACKER REALTY

# 3100-3124 Expressway Dr S, Islandia













### For more information please contact: Schacker Realty 631-293-3700 info@schackerrealty.com

SCHACKER REALTY



#### For more information please contact: Schacker Realty 631-293-3700 info@schackerrealty.com

SCHACKER REALTY



### For more information please contact: Schacker Realty 631-293-3700 info@schackerrealty.com

# 3100-3124 Expressway Dr S, Islandia



### For more information please contact: Schacker Realty 631-293-3700 info@schackerrealty.com