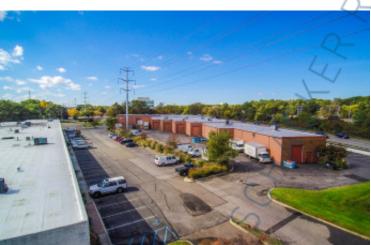

ing Size:  | 35,0         |
|-----------------|--------------|
| Lot Size:       | 2.30         |
| Office Space:   | <b>425</b> s |
| Ceiling Height: | 14.0'        |
| Loading:        | 1 Do         |
| Power:          | 200          |
| A/C:            | Offic        |
|                 |              |

#### IS: 35,000 sq. ft. 2.30 Acres 425 sq. ft. 14.0' 1 Dock(s) 200 amps Offices Only

### **Pricing and Timing:**

Occupancy: 8/1/2024 Lease Price: \$18.00/sq. ft. Ind Gross

Suite 3100 • 1,765 sf of industrial space with one 8'x8' loading dock • Located directly on LIE southern service rd at exit 57 and Veterans Memorial Highway

#### For more information please contact: Schacker Realty 631-293-3700 info@schackerrealty.com

# SCHACKER REALTY

# 3100-3124 Expressway Dr S, Islandia













### For more information please contact: Schacker Realty 631-293-3700 info@schackerrealty.com

SCHACKER REALTY



#### For more information please contact: Schacker Realty 631-293-3700 info@schackerrealty.com

SCHACKER REALTY



### For more information please contact: Schacker Realty 631-293-3700 info@schackerrealty.com

# 3100-3124 Expressway Dr S, Islandia



### For more information please contact: Schacker Realty 631-293-3700 info@schackerrealty.com