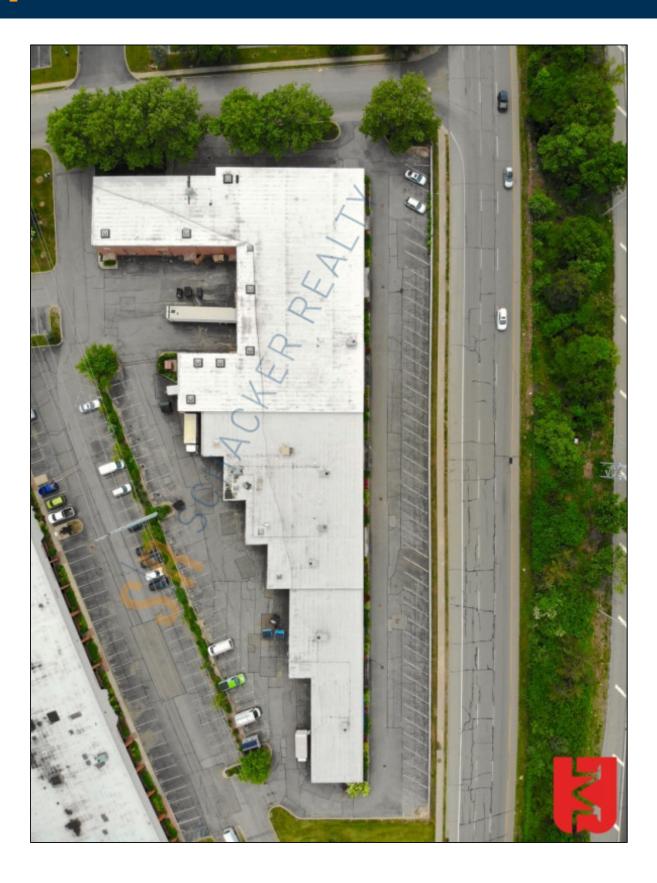

200 amps Offices Only

### **Pricing and Timing:**

Occupancy: 8/1/2024 Lease Price: \$18.00/sq. ft. Ind Gross

Suite 3100 • 1,765 sf of industrial space with one 8'x8' loading dock • Located directly on LIE southern service rd at exit 57 and Veterans Memorial Highway

#### For more information please contact: Schacker Realty 631-293-3700 info@schackerrealty.com

# SCHACKER REALTY

# 3100-3124 Expressway Dr S, Islandia













### For more information please contact: Schacker Realty 631-293-3700 info@schackerrealty.com

SCHACKER REALTY



#### For more information please contact: Schacker Realty 631-293-3700 info@schackerrealty.com

SCHACKER REALTY



### For more information please contact: Schacker Realty 631-293-3700 info@schackerrealty.com

# 3100-3124 Expressway Dr S, Islandia



### For more information please contact: Schacker Realty 631-293-3700 info@schackerrealty.com