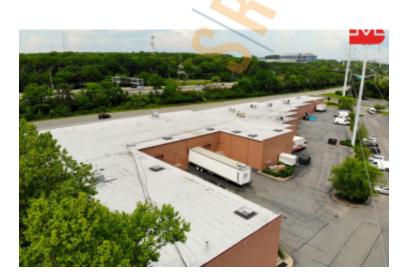

### 1,765 sq. ft. of Industrial/Office Space For Lease 3100-3124 Expressway Dr S, Islandia

# 3100-3124 Expressway Dr S, Islandia