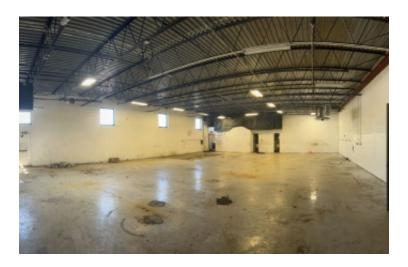

## **Specifications:**

Building Size: 9,760 sq. ft. Lot Size: 0.56 Acres

Ceiling Height: 12.0'

Loading: 2 Drive-in(s)
Power: 200 amps
A/C: Full A/C
Parking: 2:1000

## **Pricing and Timing:**

Occupancy: Vacant

Lease Price: \$20.00/sq. ft. NNN

Taxes: \$43,920.00

(\$4.50/sq. ft.)

Single story well-maintained industrial building • Two oversized drive-ins 12' x 14' • Willing to divide (2,500sf) • Located on the west side of Farmingdale Rd, the building is ideally positioned directly across from Republic Airport, and north of Southern State Pkwy and just south of Rte 110