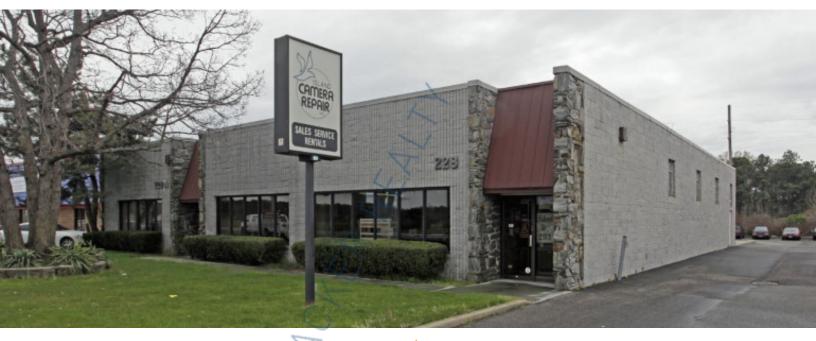

## 6,000 sq. ft. of Industrial Space For Lease Minimum Division 2,500 sq. ft.

228 Farmingdale Rd, Farmingdale

## **Specifications:**

Building Size: 9,760 sq. ft. Lot Size: 0.56 Acres

Ceiling Height: 12.0'

Loading: 2 Drive-in(s)
Power: 200 amps
A/C: Full A/C
Parking: 2:1000

## **Pricing and Timing:**

Occupancy: Vacant

Lease Price: \$20.00/sq. ft. NNN

Taxes: \$43,920.00

(\$4.50/sq. ft.)

Single story well-maintained industrial building • Two oversized drive-ins 12' x 14' • Willing to divide (2,500sf) • Located on the west side of Farmingdale Rd, the building is ideally positioned directly across from Republic Airport, and north of Southern State Pkwy and just south of Rte 110