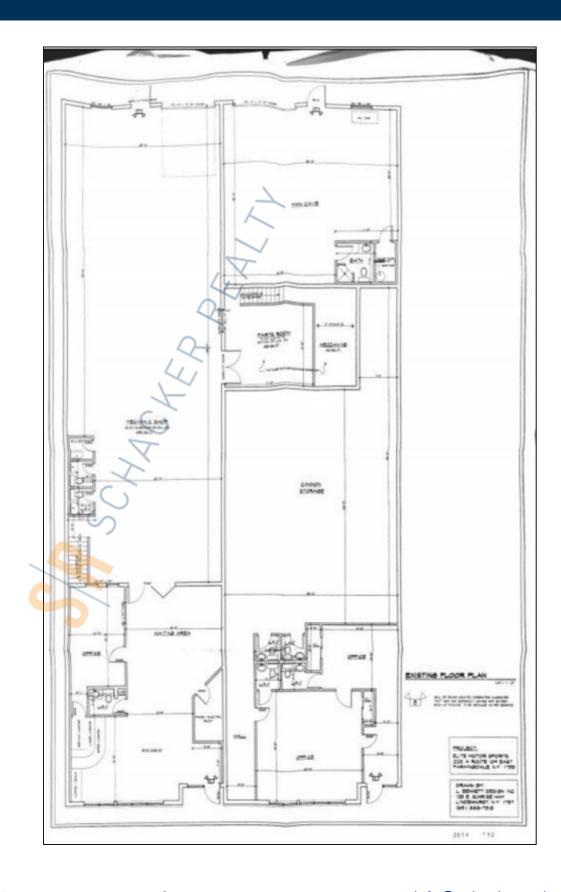

## **Specifications:**

Building Size: 9,760 sq. ft. Lot Size: 0.56 Acres

Ceiling Height: 12.0'

Loading: 2 Drive-in(s)
Power: 200 amps
A/C: Full A/C
Parking: 2:1000

## **Pricing and Timing:**

Occupancy: Vacant

Lease Price: \$20.00/sq. ft. NNN

Taxes: \$43,920.00

(\$4.50/sq. ft.)

Single story well-maintained industrial building • Two oversized drive-ins 12' x 14' • Willing to divide (2,500sf) • Located on the west side of Farmingdale Rd, the building is ideally positioned directly across from Republic Airport, and north of Southern State Pkwy and just south of Rte 110