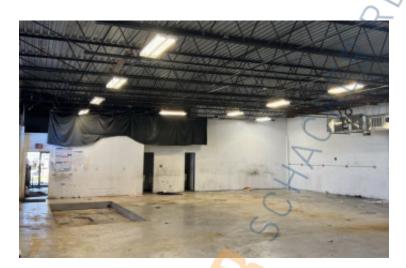

## **Pricing and Timing:**

Occupancy: Vacant

Lease Price: \$20.00/sq. ft. NNN

Taxes: \$43,920.00

(\$4.50/sq. ft.)

Single story well-maintained industrial building • Two oversized drive-ins 12' x 14' • Willing to divide (2,500sf) • Located on the west side of Farmingdale Rd, the building is ideally positioned directly across from Republic Airport, and north of Southern State Pkwy and just south of Rte 110