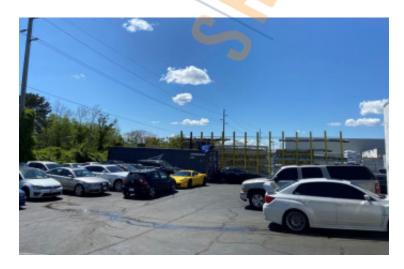

## **Pricing and Timing:**

Occupancy: Vacant

Lease Price: \$20.00/sq. ft. NNN

Taxes: \$43,920.00

(\$4.50/sq. ft.)

Single story well-maintained industrial building • Two oversized drive-ins 12' x 14' • Willing to divide (2,500sf) • Located on the west side of Farmingdale Rd, the building is ideally positioned directly across from Republic Airport, and north of Southern State Pkwy and just south of Rte 110