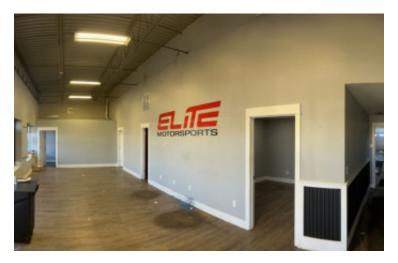

## **Pricing and Timing:**

Occupancy: Vacant

Lease Price: \$20.00/sq. ft. NNN

Taxes: \$43,920.00

(\$4.50/sq. ft.)

Single story well-maintained industrial building • Two oversized drive-ins 12' x 14' • Willing to divide (2,500sf) • Located on the west side of Farmingdale Rd, the building is ideally positioned directly across from Republic Airport, and north of Southern State Pkwy and just south of Rte 110