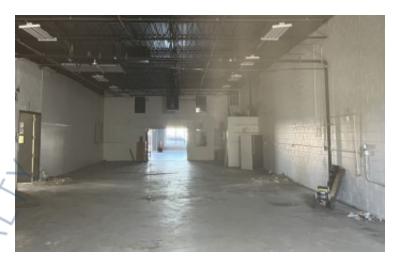

## **Pricing and Timing:**

Occupancy: Vacant

Lease Price: \$20.00/sq. ft. NNN

Taxes: \$43,920.00

(\$4.50/sq. ft.)

Single story well-maintained industrial building • Two oversized drive-ins 12' x 14' • Willing to divide (2,500sf) • Located on the west side of Farmingdale Rd, the building is ideally positioned directly across from Republic Airport, and north of Southern State Pkwy and just south of Rte 110