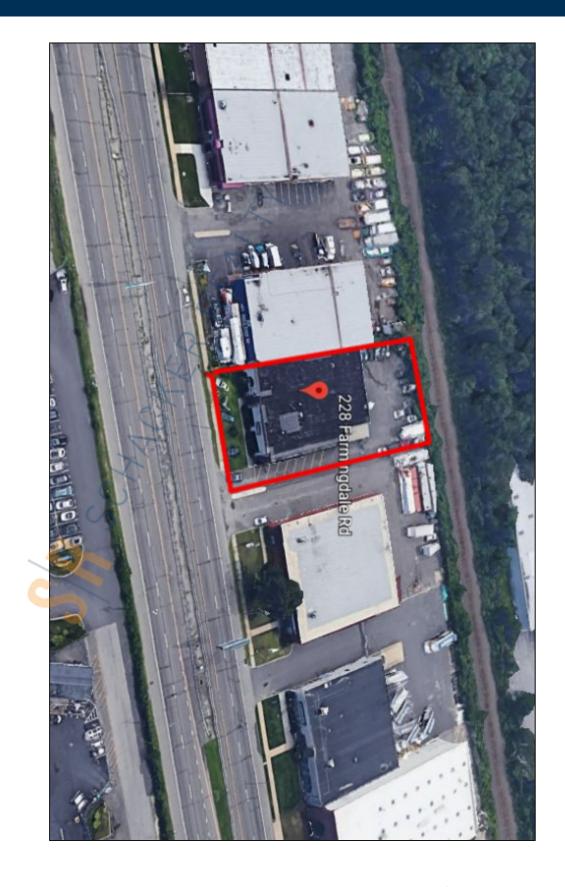

## 6,000 sq. ft. of Industrial Space For Lease Minimum Division 2,500 sq. ft.

228 Farmingdale Rd, Farmingdale

## **Pricing and Timing:**

Occupancy: Vacant

Lease Price: \$20.00/sq. ft. NNN

Taxes: \$43,920.00

(\$4.50/sq. ft.)

Single story well-maintained industrial building • Two oversized drive-ins 12' x 14' • Willing to divide (2,500sf) • Located on the west side of Farmingdale Rd, the building is ideally positioned directly across from Republic Airport, and north of Southern State Pkwy and just south of Rte 110