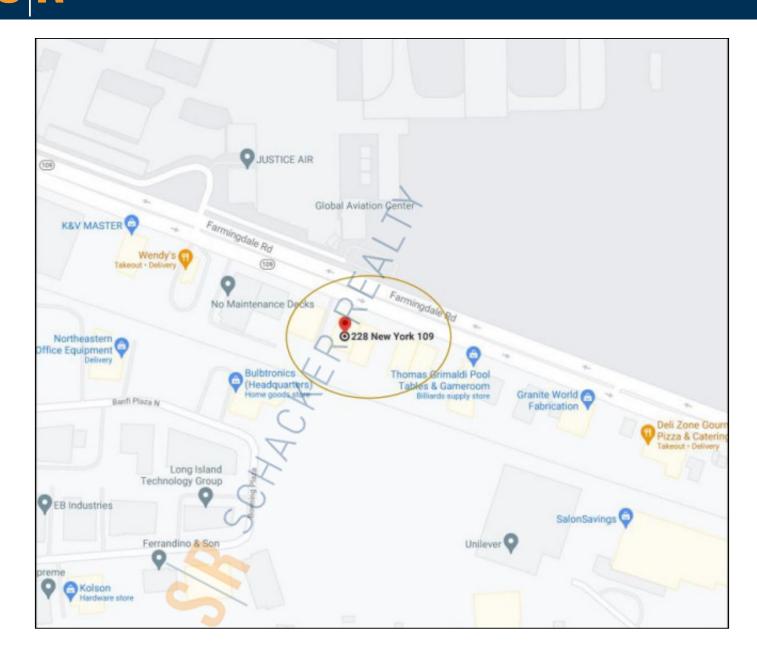

## 6,000 sq. ft. of Industrial Space For Lease Minimum Division 2,500 sq. ft.

228 Farmingdale Rd, Farmingdale

## **Pricing and Timing:**

Occupancy: Vacant

Lease Price: \$20.00/sq. ft. NNN

Taxes: \$43,920.00

(\$4.50/sq. ft.)

Single story well-maintained industrial building • Two oversized drive-ins 12' x 14' • Willing to divide (2,500sf) • Located on the west side of Farmingdale Rd, the building is ideally positioned directly across from Republic Airport, and north of Southern State Pkwy and just south of Rte 110