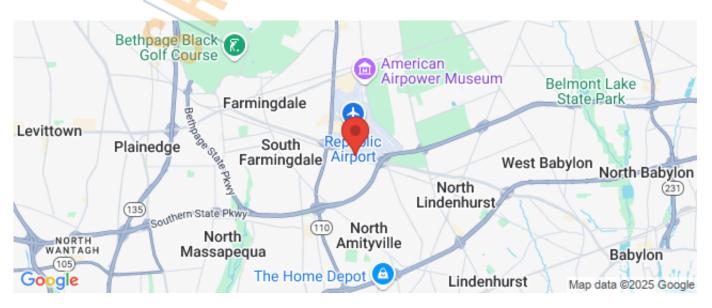

## **Pricing and Timing:**

Occupancy: Vacant

Lease Price: \$20.00/sq. ft. NNN

Taxes: \$43,920.00

(\$4.50/sq. ft.)

Single story well-maintained industrial building • Two oversized drive-ins 12' x 14' • Willing to divide (2,500sf) • Located on the west side of Farmingdale Rd, the building is ideally positioned directly across from Republic Airport, and north of Southern State Pkwy and just south of Rte 110