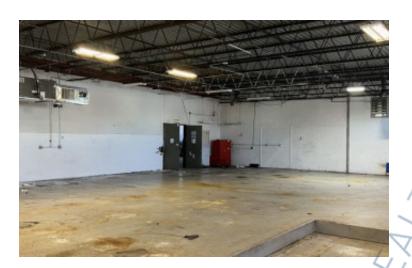

## **Specifications:**

Building Size: 9,760 sq. ft. Lot Size: 0.56 Acres

Ceiling Height: 12.0'

Loading: 2 Drive-in(s)
Power: 200 amps
A/C: Full A/C
Parking: 2:1000

## **Pricing and Timing:**

Occupancy: Vacant

Lease Price: \$20.00/sq. ft. NNN

Taxes: \$43,920.00

(\$4.50/sq. ft.)

Single story well-maintained industrial building • Two oversized drive-ins 12' x 14' • Willing to divide (2,500sf) • Located on the west side of Farmingdale Rd, the building is ideally positioned directly across from Republic Airport, and north of Southern State Pkwy and just south of Rte 110