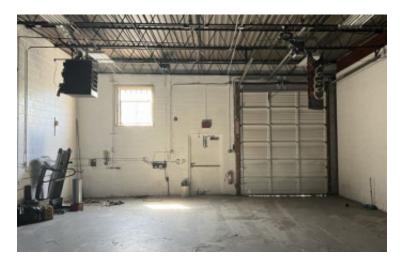

## **Pricing and Timing:**

Occupancy: Vacant

Lease Price: \$20.00/sq. ft. NNN

Taxes: \$43,920.00

(\$4.50/sq. ft.)

Single story well-maintained industrial building • Two oversized drive-ins 12' x 14' • Willing to divide (2,500sf) • Located on the west side of Farmingdale Rd, the building is ideally positioned directly across from Republic Airport, and north of Southern State Pkwy and just south of Rte 110