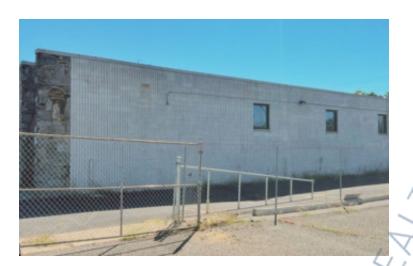

## **Specifications:**

Building Size: 9,760 sq. ft. Lot Size: 0.56 Acres

Ceiling Height: 12.0'

Loading: 2 Drive-in(s)
Power: 200 amps
A/C: Full A/C
Parking: 2:1000

## **Pricing and Timing:**

Occupancy: Vacant

Lease Price: \$20.00/sq. ft. NNN

Taxes: \$43,920.00

(\$4.50/sq. ft.)

Single story well-maintained industrial building • Two oversized drive-ins 12' x 14' • Willing to divide (2,500sf) • Located on the west side of Farmingdale Rd, the building is ideally positioned directly across from Republic Airport, and north of Southern State Pkwy and just south of Rte 110