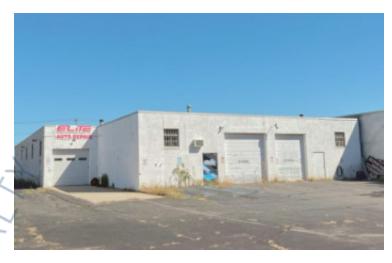

## **Specifications:**

Building Size: 9,760 sq. ft. Lot Size: 0.56 Acres

Ceiling Height: 12.0'

Loading: 2 Drive-in(s)
Power: 200 amps
A/C: Full A/C
Parking: 2:1000

## **Pricing and Timing:**

Occupancy: Vacant

Lease Price: \$20.00/sq. ft. NNN

Taxes: \$43,920.00

(\$4.50/sq. ft.)

Single story well-maintained industrial building • Two oversized drive-ins 12' x 14' • Willing to divide (2,500sf) • Located on the west side of Farmingdale Rd, the building is ideally positioned directly across from Republic Airport, and north of Southern State Pkwy and just south of Rte 110