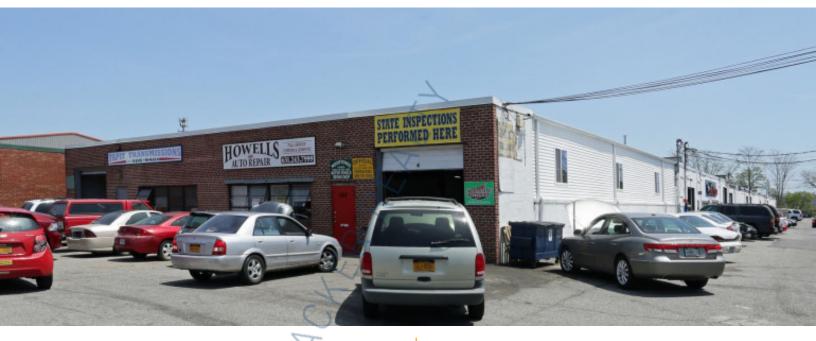

## 5,200 sq. ft. of Industrial Space For Lease Minimum Division 3,100 sq. ft.

245 Skidmore Rd, Deer Park

## **Specifications:**

Building Size: 40,024 sq. ft. Lot Size: 2.07 Acres

Office Space: 300 sq. ft.

Ceiling Height: 14.0'

Loading: 1 Drive-in(s)

Power: 200 amps

Parking: 1:1000

## **Pricing and Timing:**

Occupancy: 6/1/2024

Lease Price: \$20.00/sq. ft.

**Modified gross** 

Suite 255 • 3,100 - 5,200 sf of Industrial space • Space in excellent condition • Close proximity to Route 231, Southern State Pkwy Sunrise Hwy and LIRR