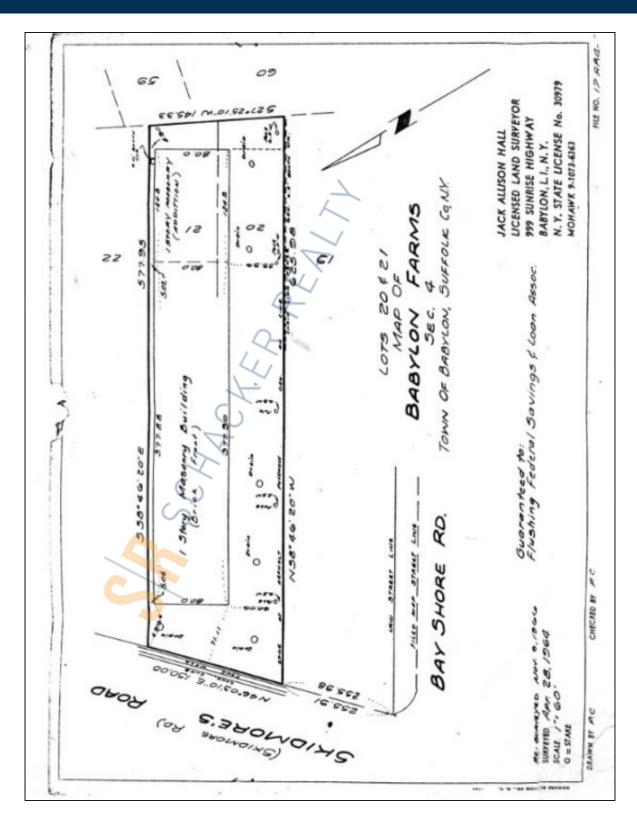

## **Specifications:**

Building Size: 40,024 sq. ft. Lot Size: 2.07 Acres

Office Space: 300 sq. ft.

Ceiling Height: 14.0'

Loading: 1 Drive-in(s)

Power: 200 amps

Parking: 1:1000