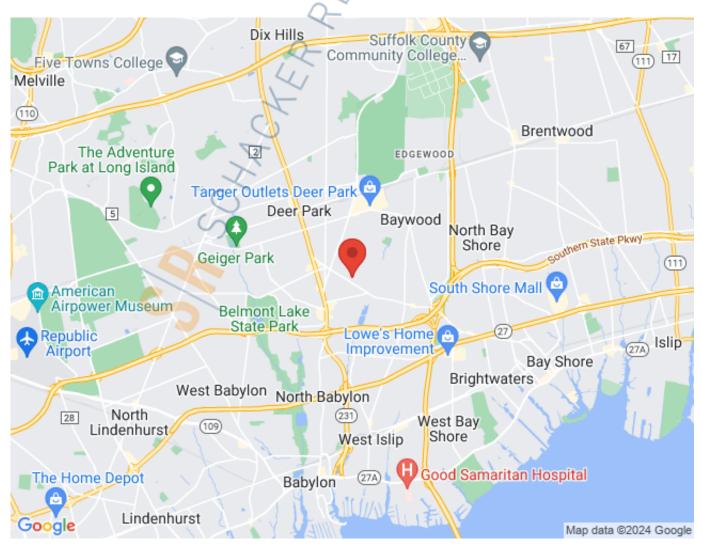

## 5,200 sq. ft. of Industrial Space For Lease Minimum Division 3,100 sq. ft.

245 Skidmore Rd, Deer Park

## **Pricing and Timing:**

Occupancy: 6/1/2024

Lease Price: \$20.00/sq. ft.

**Modified gross** 

Suite 255 • 3,100 - 5,200 sf of Industrial space • Space in excellent condition • Close proximity to Route 231, Southern State Pkwy Sunrise Hwy and LIRR