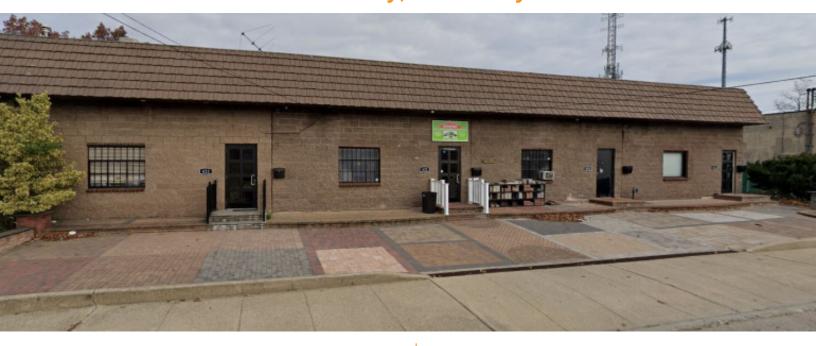

## 1,800 sq. ft. of Industrial Space For Lease

411 Broadway, West Babylon

## **Specifications:**

Building Size: 8,000 sq. ft.
Lot Size: 0.60 Acres
Office Space: 360 sq. ft.
Ceiling Height: 14.0'

ocining ricigiti.

Loading: 1 Drive-in(s)

A/C: Office

Parking: 1

## **Pricing and Timing:**

Occupancy: 4/01/2024

Lease Price: \$18.67/sq. ft. Gross

1,800 sf of industrial space with 1 drive in • Includes office space, private restroom and kitchen area • Close to Sunrise Hwy