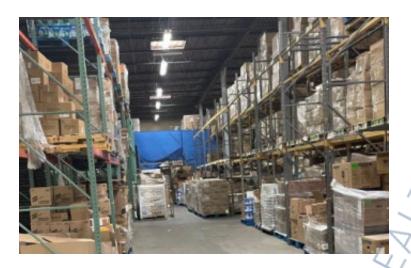

## **Pricing and Timing:**

Occupancy: Vacant

Lease Price: \$20.00/sq. ft.

**Gross+Utilities** 

7,500 sf of high ceiling fully racked warehouse space available • 2 indoor shipping docks • Skylights for natural light • Ideal for a freight forwarder • Walk to LIRR • Minutes to both Sunrise Highway and Merrick Road