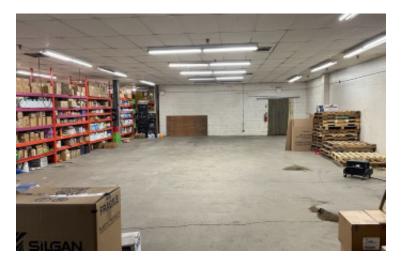

## 7,500 sq. ft. of Industrial Space For Lease

3401 Lawson Blvd, Oceanside

## **Specifications:**

Building Size: 40,000 sq. ft. Lot Size: 1.15 Acres

Ceiling Height: 23.0'

Loading: 2 Dock(s), 1 Drive-in(s)

Power: heavy amps
A/C: Full A/C
Parking: 2:1000

## **Pricing and Timing:**

Occupancy: Vacant

Lease Price: \$20.00/sq. ft.

**Gross+Utilities** 

7,500 sf of high ceiling fully racked warehouse space available • 2 indoor shipping docks • Skylights for natural light • Ideal for a freight forwarder • Walk to LIRR • Minutes to both Sunrise Highway and Merrick Road