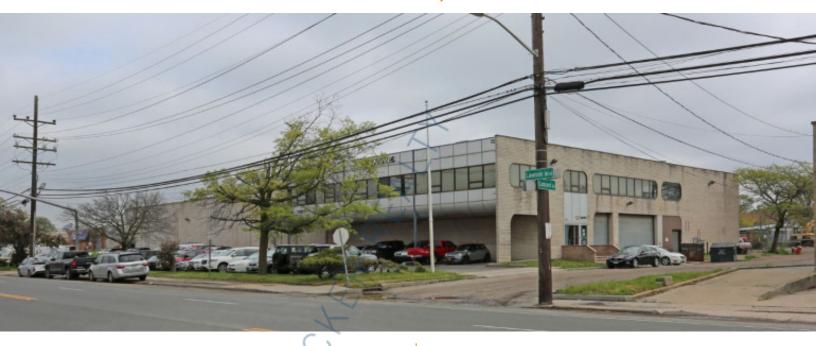

## 7,500 sq. ft. of Industrial Space For Lease

3401 Lawson Blvd, Oceanside

## **Specifications:**

Building Size: 40,000 sq. ft. Lot Size: 1.15 Acres

Ceiling Height: 23.0'

Loading: 2 Dock(s), 1 Drive-in(s)

Power: heavy amps
A/C: Full A/C
Parking: 2:1000

## **Pricing and Timing:**

Occupancy: Vacant

Lease Price: \$20.00/sq. ft.

**Gross+Utilities** 

7,500 sf of high ceiling fully racked warehouse space available • 2 indoor shipping docks • Skylights for natural light • Ideal for a freight forwarder • Walk to LIRR • Minutes to both Sunrise Highway and Merrick Road