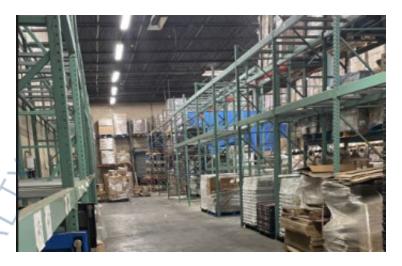

## **Pricing and Timing:**

Occupancy: Vacant

Lease Price: \$20.00/sq. ft.

**Gross+Utilities** 

7,500 sf of high ceiling fully racked warehouse space available • 2 indoor shipping docks • Skylights for natural light • Ideal for a freight forwarder • Walk to LIRR • Minutes to both Sunrise Highway and Merrick Road