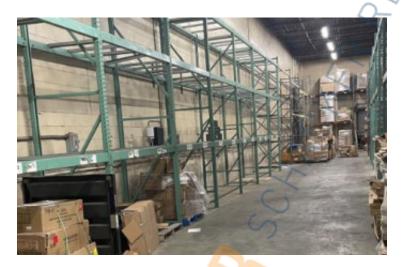

## **Pricing and Timing:**

Occupancy: Vacant

Lease Price: \$20.00/sq. ft.

**Gross+Utilities** 

7,500 sf of high ceiling fully racked warehouse space available • 2 indoor shipping docks • Skylights for natural light • Ideal for a freight forwarder • Walk to LIRR • Minutes to both Sunrise Highway and Merrick Road