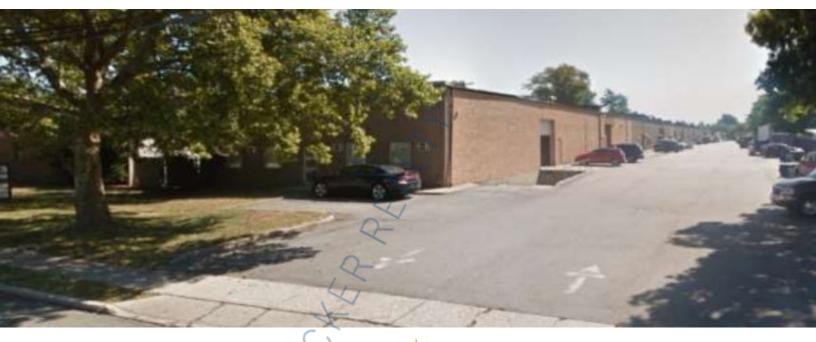

## 3,120 sq. ft. of Industrial Space For Lease

1585 Smithtown Ave, Bohemia

## **Specifications:**

Building Size: 40,000 sq. ft.

Office Space: 10% Ceiling Height: 14.0'

Loading: 1 Dock(s), 1 Drive-in(s)

Power: 400 amps A/C: Offices Only

Suite I • Industrial space with combo dock/drive-in