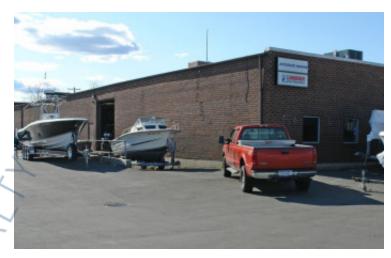

## 3,120 sq. ft. of Industrial Space For Lease

1585 Smithtown Ave, Bohemia

## **Specifications:**

Building Size: 40,000 sq. ft.

Office Space: 10% Ceiling Height: 14.0'

Loading: 1 Dock(s), 1 Drive-in(s)

Power: 400 amps A/C: Offices Only

Suite I • Industrial space with combo dock/drive-in