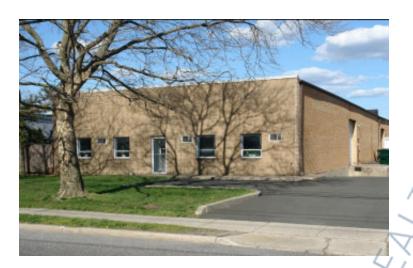

## 3,120 sq. ft. of Industrial Space For Lease

1585 Smithtown Ave, Bohemia

## **Specifications:**

Building Size: 40,000 sq. ft.

Office Space: 10% Ceiling Height: 14.0'

Loading: 1 Dock(s), 1 Drive-in(s)

Power: 400 amps A/C: Offices Only

Suite I • Industrial space with combo dock/drive-in