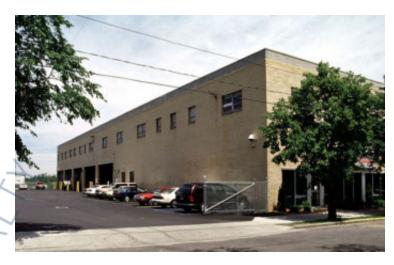

## 18,350 sq. ft. of Industrial Space For Lease

600 Bayview Ave, Inwood

## **Specifications:**

Building Size: 105,000 sq. ft. Lot Size: 3.62 Acres

Ceiling Height: 22.0'
Loading: 5 Dock(s)
A/C: Full A/C
Parking: 2:1000
Sewers: Yes

Next door to the beautiful Inwood park • Fenced lot