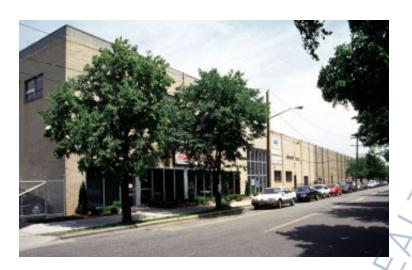

## 18,350 sq. ft. of Industrial Space For Lease

600 Bayview Ave, Inwood

## **Specifications:**

Building Size: 105,000 sq. ft. Lot Size: 3.62 Acres

Ceiling Height: 22.0'
Loading: 5 Dock(s)
A/C: Full A/C
Parking: 2:1000
Sewers: Yes

Next door to the beautiful Inwood park • Fenced lot