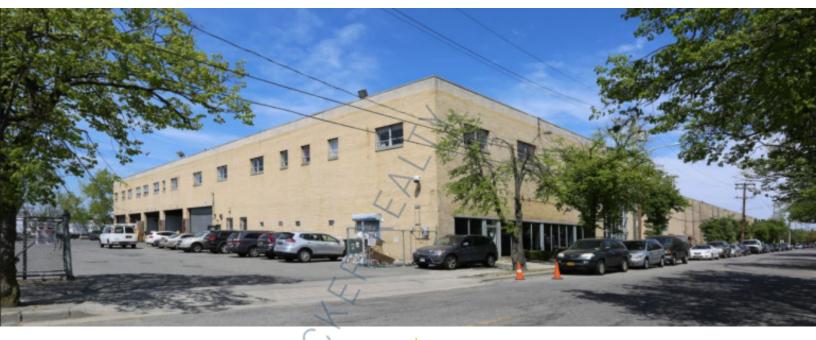

## 18,350 sq. ft. of Industrial Space For Lease

600 Bayview Ave, Inwood

## **Specifications:**

Building Size: 105,000 sq. ft. Lot Size: 3.62 Acres

Ceiling Height: 22.0'
Loading: 5 Dock(s)
A/C: Full A/C
Parking: 2:1000
Sewers: Yes

Next door to the beautiful Inwood park • Fenced lot