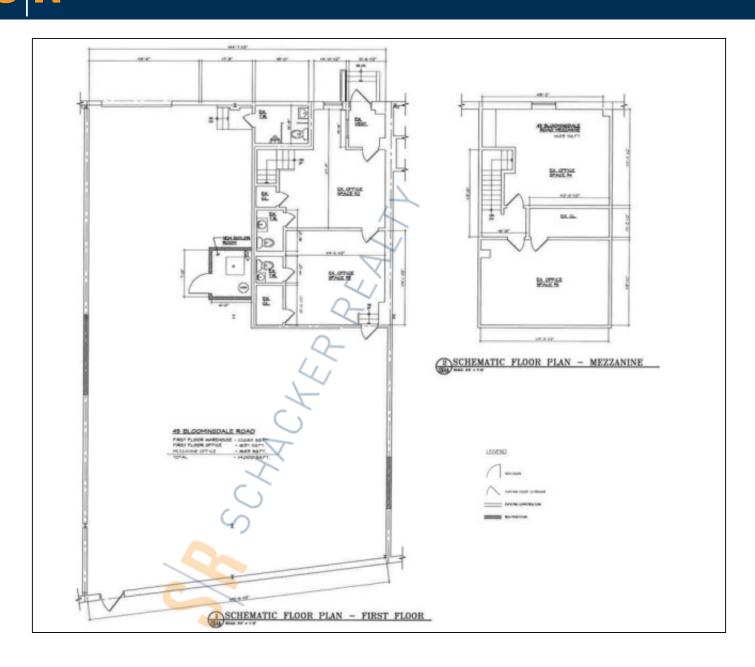

## **Pricing and Timing:**

Occupancy: 2/1/2024

Lease Price: \$22.00/sq. ft.

Gross+CAM

Suite 45 • 2,680 sf warehouse space with 2 offices • First floor office 637sf and mezzanine office 685 sf • Plenty of space for storage