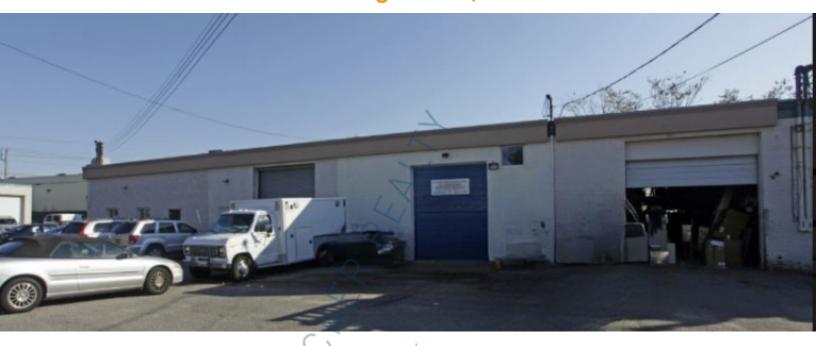

## 4,000 sq. ft. of Industrial Space For Lease

35-51 Bloomingdale Rd, Hicksville

## **Specifications:**

Building Size: 30,000 sq. ft. Lot Size: 1.17 Acres Office Space: 1,322 sq. ft.

Ceiling Height: 16.0'

Loading: 1 Drive-in(s)
Power: 200 amps
Parking: 1:1000
Sewers: Yes