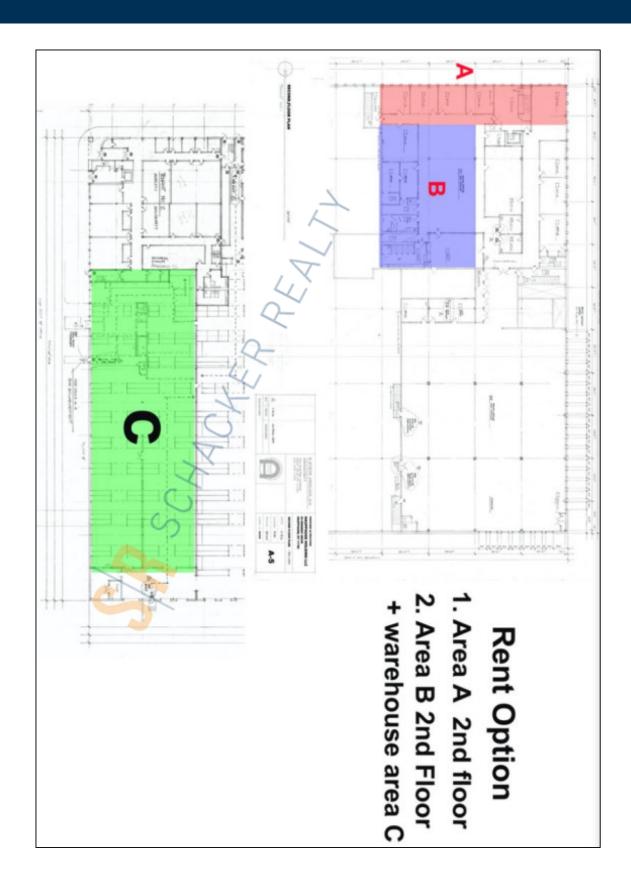

## 84,990 sq. ft. of Industrial Space For Lease Minimum Division 23,976 sq. ft.

55 Kennedy Dr, Hauppauge

## **Specifications:**

Building Size: 84,990 sq. ft.

Lot Size: 5.62 Acres

Office Space: 23,976 sq. ft.

Ceiling Height 1: 20.0' @ 61,014 sq. ft.

Ceiling Height 2: 10.0' @ 23,976 sq. ft.

Loading: 6 Dock(s), 2 Drive-in(s)

## **Pricing and Timing:**

Occupancy: TBD

Lease Price: Negotiable

1st floor warehouse space with shared docks • Space is divisible • Plenty of parking spaces • Minute to 495 Long Island Expressway

For more information please contact: Schacker Realty 631-293-3700 info@schackerrealty.com