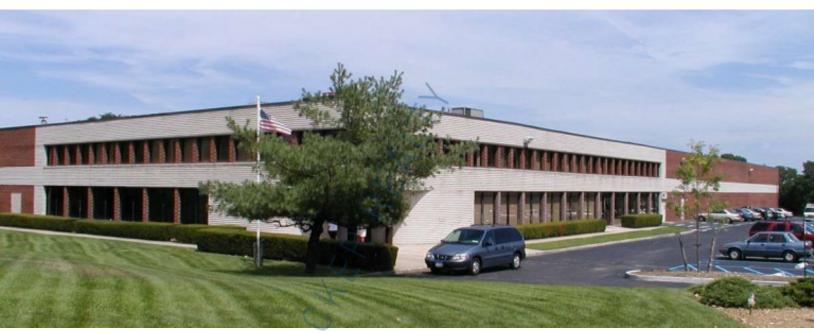

## 84,990 sq. ft. of Industrial Space For Lease Minimum Division 23,976 sq. ft.

55 Kennedy Dr, Hauppauge

## **Specifications:**

Building Size: 84,990 sq. ft.

Lot Size: 5.62 Acres

Office Space: 23,976 sq. ft.

Ceiling Height 1: 20.0' @ 61,014 sq. ft.

Ceiling Height 2: 10.0' @ 23,976 sq. ft.

Loading: 6 Dock(s), 2 Drive-in(s)

## **Pricing and Timing:**

Occupancy: TBD

Lease Price: Negotiable

1st floor warehouse space with shared docks • Space is divisible • Plenty of parking spaces • Minute to 495 Long Island Expressway

For more information please contact: Schacker Realty 631-293-3700 info@schackerrealty.com