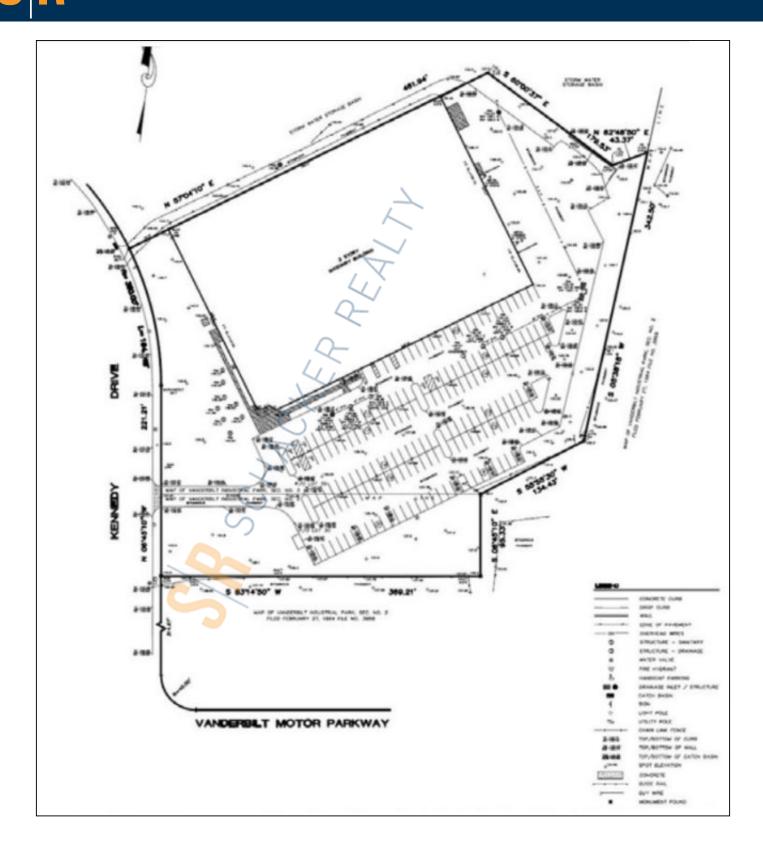

## **Specifications:**

Building Size: 84,990 sq. ft.

Lot Size: 5.62 Acres

Office Space: 23,976 sq. ft.

Ceiling Height 1: 20.0' @ 61,014 sq. ft.

Ceiling Height 2: 10.0' @ 23,976 sq. ft.

Loading: 6 Dock(s), 2 Drive-in(s)

Power: 1,200 + 277 amps

Parking: 3:1000

Sewers: Yes