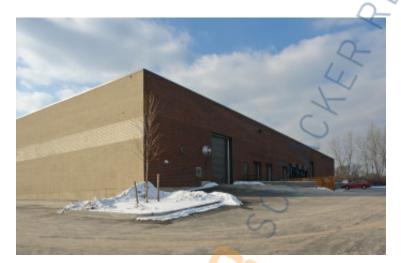

## 84,990 sq. ft. of Industrial Space For Lease Minimum Division 23,976 sq. ft.

55 Kennedy Dr, Hauppauge

## **Specifications:**

Building Size: 84,990 sq. ft.

Lot Size: 5.62 Acres

Office Space: 23,976 sq. ft.

Ceiling Height 1: 20.0' @ 61,014 sq. ft.

Ceiling Height 2: 10.0' @ 23,976 sq. ft.

Loading: 6 Dock(s), 2 Drive-in(s)

## **Pricing and Timing:**

Occupancy: TBD

Lease Price: Negotiable

1st floor warehouse space with shared docks • Space is divisible • Plenty of parking spaces • Minute to 495 Long Island Expressway

For more information please contact: Schacker Realty 631-293-3700 info@schackerrealty.com