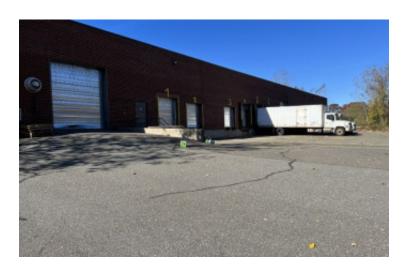

## 84,990 sq. ft. of Industrial Space For Lease Minimum Division 23,976 sq. ft.

55 Kennedy Dr, Hauppauge

## **Specifications:**

Building Size: 84,990 sq. ft.

Lot Size: 5.62 Acres

Office Space: 23,976 sq. ft.

Ceiling Height 1: 20.0' @ 61,014 sq. ft.

Ceiling Height 2: 10.0' @ 23,976 sq. ft.

Loading: 6 Dock(s), 2 Drive-in(s)

## **Pricing and Timing:**

Occupancy: TBD

Lease Price: Negotiable

1st floor warehouse space with shared docks • Space is divisible • Plenty of parking spaces • Minute to 495 Long Island Expressway

For more information please contact: Schacker Realty 631-293-3700 info@schackerrealty.com