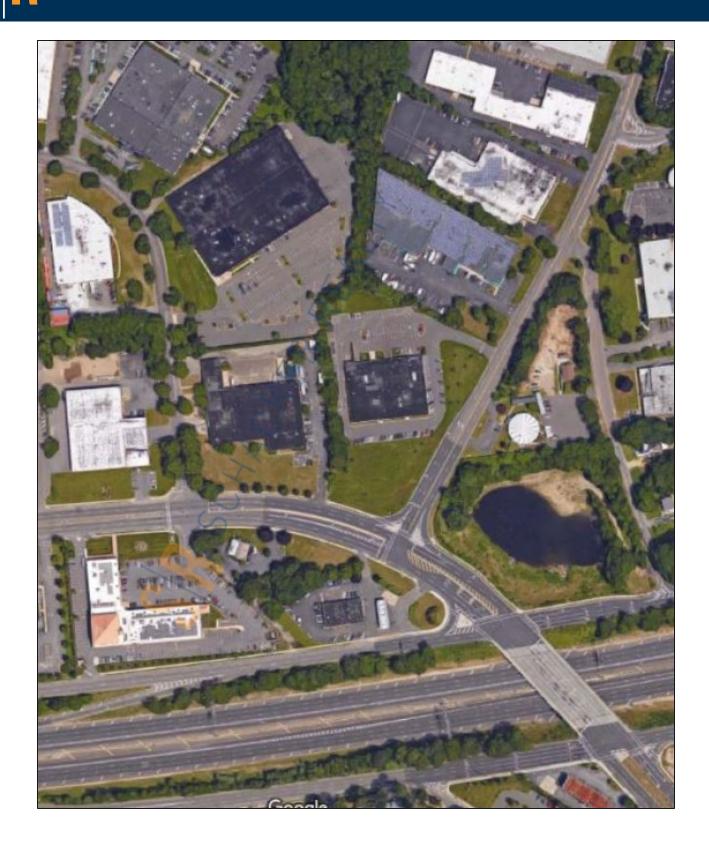

## 84,990 sq. ft. of Industrial Space For Lease Minimum Division 23,976 sq. ft.

55 Kennedy Dr, Hauppauge