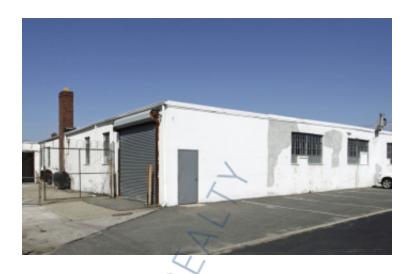

## 6,000 sq. ft. of Industrial Space For Lease

1-5 Neil Ct, Oceanside

## **Specifications:**

Building Size: 16,000 sq. ft.

Office Space: small Ceiling Height: 16.0'

Loading: 2 Drive-in(s)

Power: 200 amps
Parking: 1:1000
Sewers: Yes

## **Pricing and Timing:**

Lease Price: \$19.50/sq. ft.

**Modified gross** 

Suite 5 • 6,000sf clean warehouse space • Good parking for cars and small trucks • Ideal for distribution, manufacturing and any other light industrial services • Located near public transportation and next to main thoroughfares