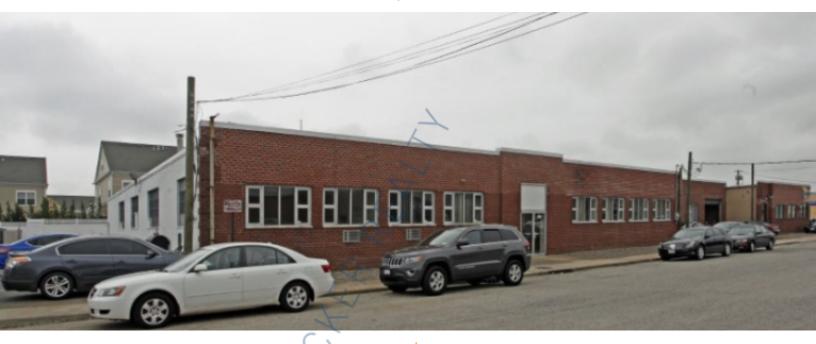

## 6,000 sq. ft. of Industrial Space For Lease

1-5 Neil Ct, Oceanside

## **Specifications:**

Building Size: 16,000 sq. ft.

Office Space: small Ceiling Height: 16.0'

Loading: 2 Drive-in(s)

Power: 200 amps
Parking: 1:1000
Sewers: Yes

## **Pricing and Timing:**

Lease Price: \$19.50/sq. ft.

**Modified gross** 

Suite 5 • 6,000sf clean warehouse space • Good parking for cars and small trucks • Ideal for distribution, manufacturing and any other light industrial services • Located near public transportation and next to main thoroughfares