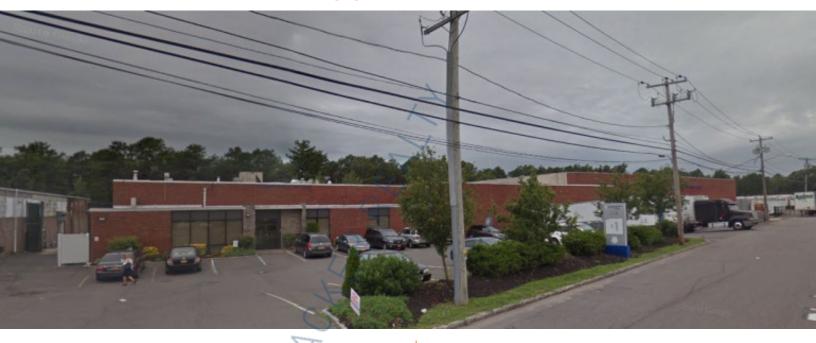

## 56,700 sq. ft. of Industrial Space For Lease Minimum Division 25,000 sq. ft.

110 Emjay Blvd, Brentwood

**Specifications:** 

Building Size: 56,700 sq. ft.
Lot Size: 3.01 Acres
Office Space: 5,700 sq. ft.

ft.)

Suite L • 26,000 sf warehouse and 5,700 sf office space • Rail siding available • Can be combined with 105 Emjay for total of 92,000sf • Close proximity to the Sagtikos Parkway • Building and mechanicals in excellent condition • Space includes: private restrooms, secure storage, security system, yard • .75 acres of land for additional storage/trail parking is available