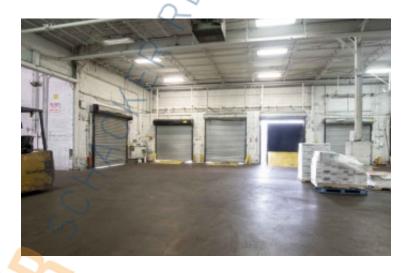

Ceiling Height 1: 26.0' @ 25,000 sq. ft.
Ceiling Height 2: 18.5' @ 31,000 sq. ft.
Loading: 5 Dock(s), 2 Drive-in(s)

Power: 600 + 800 amps
A/C: Offices Only
Parking: 55

**Pricing and Timing:** 

Lease Price: \$15.00/sq. ft. NNN
Taxes: \$122,469.78 (\$2.19/sq.

ft.)

Suite L • 26,000 sf warehouse and 5,700 sf office space • Rail siding available • Can be combined with 105 Emjay for total of 92,000sf • Close proximity to the Sagtikos Parkway • Building and mechanicals in excellent condition • Space includes: private restrooms, secure storage, security system, yard • .75 acres of land for additional storage/trail parking is available