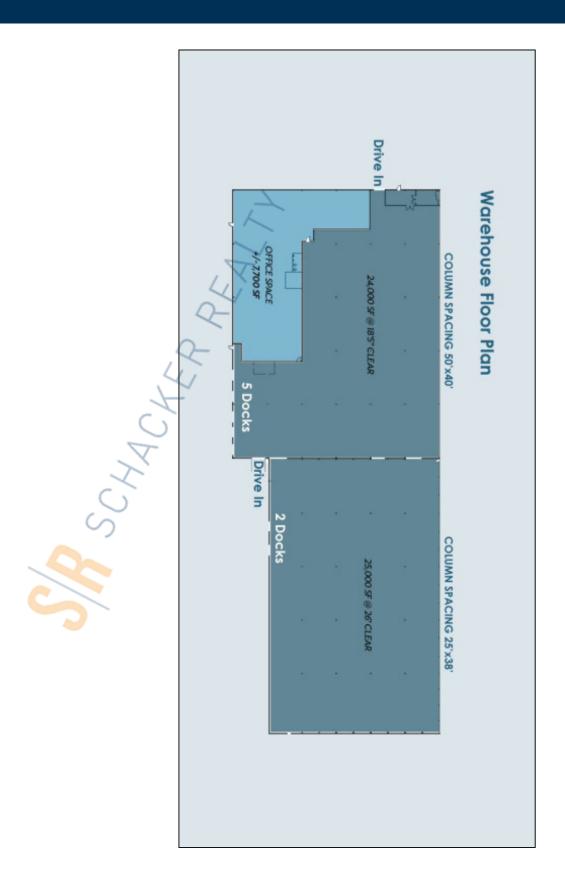

## 56,700 sq. ft. of Industrial Space For Lease Minimum Division 25,000 sq. ft.

110 Emjay Blvd, Brentwood

**Specifications:** 

Building Size: 56,700 sq. ft.
Lot Size: 3.01 Acres
Office Space: 5,700 sq. ft.

Ceiling Height 1: 26.0' @ 25,000 sq. ft.
Ceiling Height 2: 18.5' @ 31,000 sq. ft.
Loading: 5 Dock(s), 2 Drive-in(s)

Power: 600 + 800 amps
A/C: Offices Only
Parking: 55

**Pricing and Timing:** 

Lease Price: \$15.00/sq. ft. NNN
Taxes: \$122,469.78 (\$2.19/sq.

ft.)

Suite L • 26,000 sf warehouse and 5,700 sf office space • Rail siding available • Can be combined with 105 Emjay for total of 92,000sf • Close proximity to the Sagtikos Parkway • Building and mechanicals in excellent condition • Space includes: private restrooms, secure storage, security system, yard • .75 acres of land for additional storage/trail parking is available