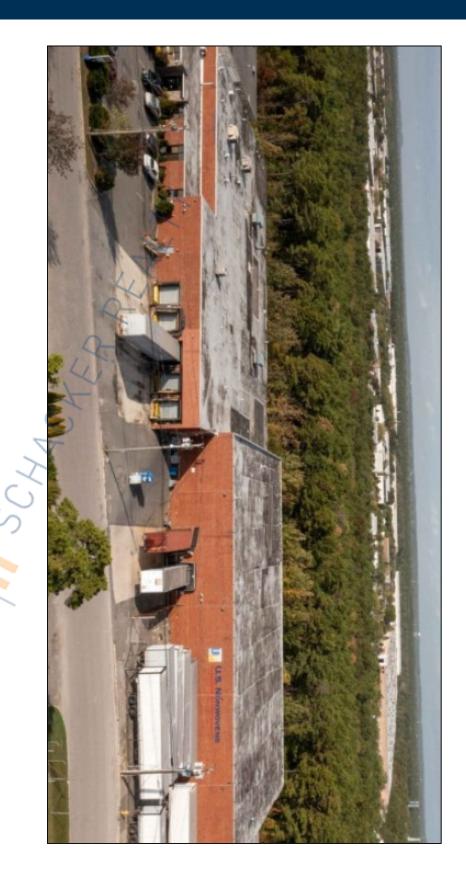

ft.)

Suite L • 26,000 sf warehouse and 5,700 sf office space • Rail siding available • Can be combined with 105 Emjay for total of 92,000sf • Close proximity to the Sagtikos Parkway • Building and mechanicals in excellent condition • Space includes: private restrooms, secure storage, security system, yard • .75 acres of land for additional storage/trail parking is available