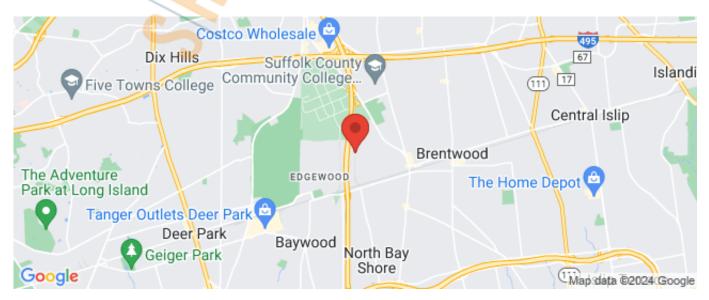

## 56,700 sq. ft. of Industrial Space For Lease Minimum Division 25,000 sq. ft.

110 Emjay Blvd, Brentwood

**Specifications:** 

Building Size: 56,700 sq. ft.
Lot Size: 3.01 Acres
Office Space: 5,700 sq. ft.

ft.)

Suite L • 26,000 sf warehouse and 5,700 sf office space • Rail siding available • Can be combined with 105 Emjay for total of 92,000sf • Close proximity to the Sagtikos Parkway • Building and mechanicals in excellent condition • Space includes: private restrooms, secure storage, security system, yard • .75 acres of land for additional storage/trail parking is available