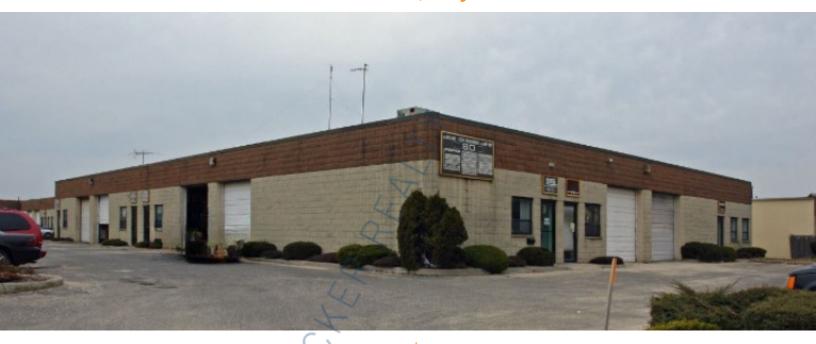

## 1,500 sq. ft. of Industrial Space For Lease

60 Corbin Ave, Bay Shore

## **Specifications:**

Building Size: 40,000 sq. ft. Lot Size: 1.20 Acres Office Space: 600 sq. ft. Ceiling Height: 14.0'

Loading: 1 Drive-in(s)
Power: 200 amps
Parking: 2:1000