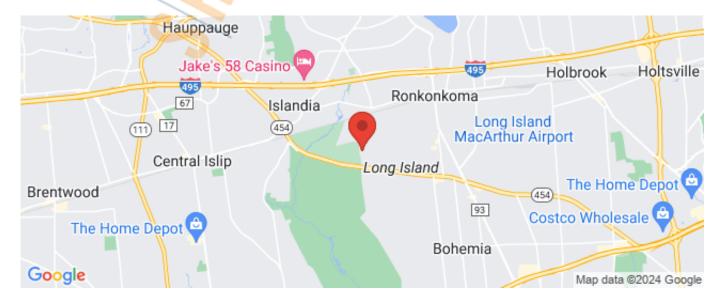

## 4,000 sq. ft. of Industrial/Office Space For Lease

33 Comac Loop, Ronkonkoma