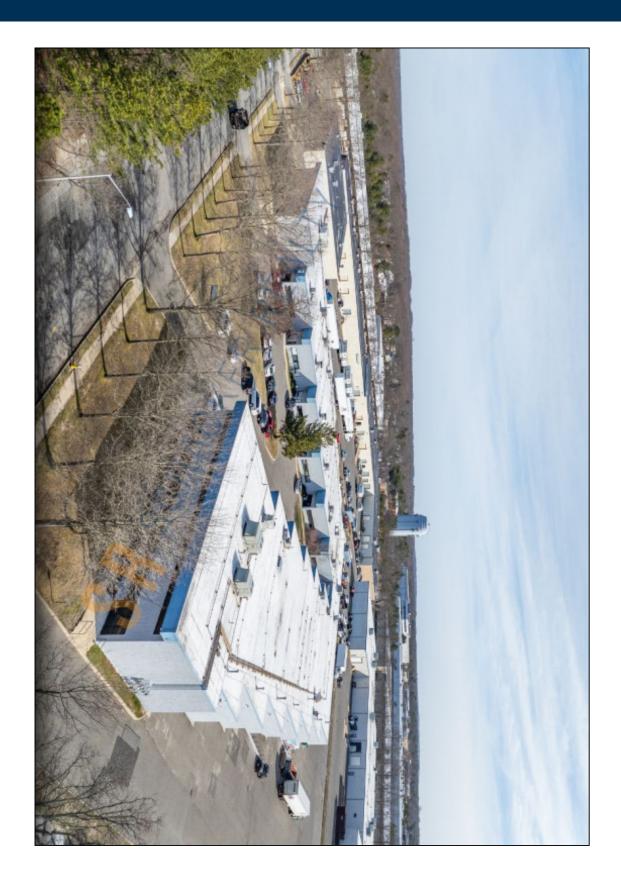

## 4,000 sq. ft. of Industrial/Office Space For Lease

33 Comac Loop, Ronkonkoma

## **Pricing and Timing:**

Occupancy: Immediately Lease Price: \$17.00/sq. ft.

**Modified gross** 

Suite 16A • Space is in excellent condition • Part of Equi-Park; a 661,000-square-foot industrial park comprising eight prestigious buildings • Can be combined with 4,140 sf unit for total of 8,140 sf with 2 drive in doors • Located near the LIE and MacArthur Airport