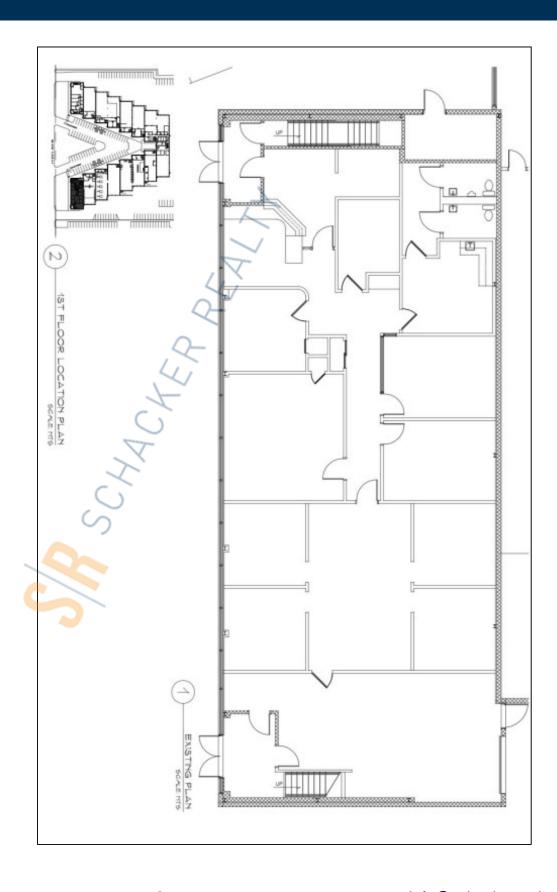

## **Specifications:**

Building Size: 73,333 sq. ft. Lot Size: 1.50 Acres

Office Space: 65% Ceiling Height: 16.0'

Loading: 1 Drive-in(s)
Power: 200 amps
Parking: 4:1000
Sewers: Yes

## **Pricing and Timing:**

Occupancy: Immediately Lease Price: \$17.00/sq. ft.

**Modified gross** 

Suite 16A • Space is in excellent condition • Part of Equi-Park; a 661,000-square-foot industrial park comprising eight prestigious buildings • Can be combined with 4,140 sf unit for total of 8,140 sf with 2 drive in doors • Located near the LIE and MacArthur Airport