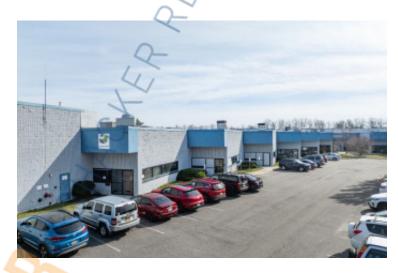

## 4,000 sq. ft. of Industrial/Office Space For Lease

33 Comac Loop, Ronkonkoma

## **Specifications:**

Building Size: 73,333 sq. ft. Lot Size: 1.50 Acres

Office Space: 65% Ceiling Height: 16.0'

Loading: 1 Drive-in(s)
Power: 200 amps
Parking: 4:1000
Sewers: Yes

## **Pricing and Timing:**

Occupancy: Immediately Lease Price: \$17.00/sq. ft.

**Modified gross** 

Suite 16A • Space is in excellent condition • Part of Equi-Park; a 661,000-square-foot industrial park comprising eight prestigious buildings • Can be combined with 4,140 sf unit for total of 8,140 sf with 2 drive in doors • Located near the LIE and MacArthur Airport