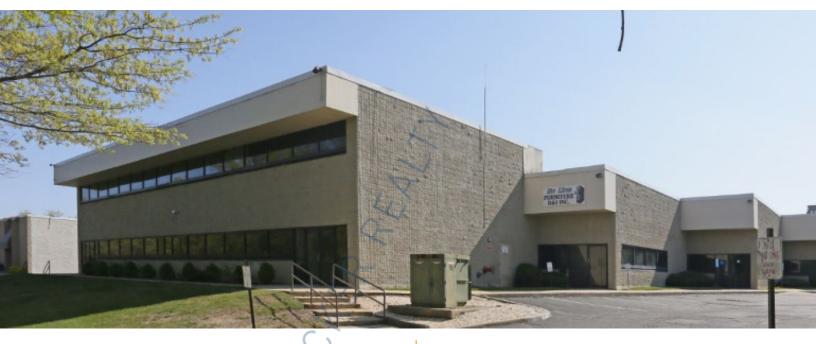

## 4,000 sq. ft. of Industrial/Office Space For Lease

33 Comac Loop, Ronkonkoma

## **Specifications:**

Building Size: 73,333 sq. ft. Lot Size: 1.50 Acres

Office Space: 65% Ceiling Height: 16.0'

Loading: 1 Drive-in(s)
Power: 200 amps
Parking: 4:1000
Sewers: Yes

## **Pricing and Timing:**

Occupancy: Immediately Lease Price: \$17.00/sq. ft.

**Modified gross** 

Suite 16A • Space is in excellent condition • Part of Equi-Park; a 661,000-square-foot industrial park comprising eight prestigious buildings • Can be combined with 4,140 sf unit for total of 8,140 sf with 2 drive in doors • Located near the LIE and MacArthur Airport