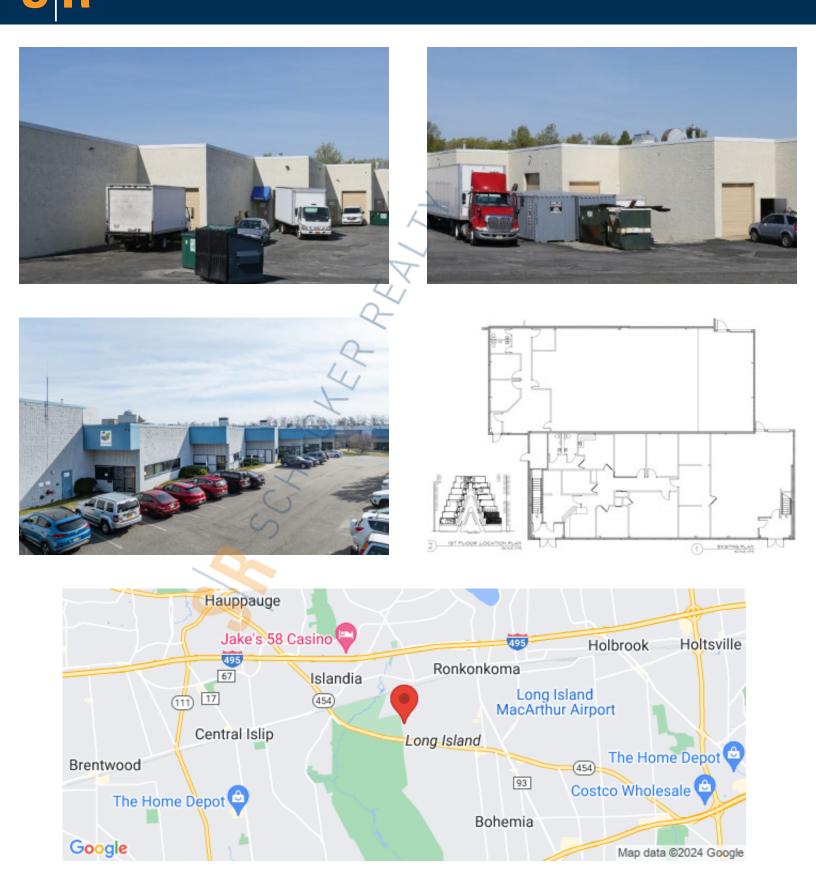

----|
| Lot Size:       | 1.50 |
| Office Space:   | 10%  |
| Ceiling Height: | 16.0 |
| Loading:        | 1 Dr |
| Power:          | 200  |
| Parking:        | 4:10 |
| Sewers:         | Yes  |
|                 |      |

**NS:** 73,333 sq. ft. 1.50 Acres 10% 16.0' 1 Drive-in(s) 200 amps 4:1000

### Pricing and Timing: Occupancy: Immediately Lease Price: \$16.00/sq. ft. Modified gross

Suite 15 • Space is in excellent condition • Part of Equi-Park; a 661,000-square-foot industrial park comprising eight prestigious buildings • Can be combined with 4,000 sf unit for total of 8,140 sf with 2 drive in doors • Located near the LIE and MacArthur Airport

#### For more information please contact: Schacker Realty 631-293-3700 info@schackerrealty.com

SCHACKER REALTY

# 33 Comac Loop, Ronkonkoma



#### For more information please contact: Schacker Realty 631-293-3700 info@schackerrealty.com

SCHACKER REALTY

# 33 Comac Loop, Ronkonkoma



#### For more information please contact: Schacker Realty 631-293-3700 info@schackerrealty.com

### SCHACKER REALTY

# 33 Comac Loop, Ronkonkoma



For more information please contact: Schacker Realty 631-293-3700 info@schackerrealty.com