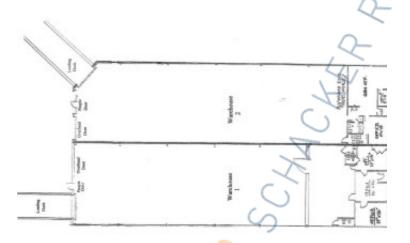

6,700 sq. ft. of Industrial Space For Lease 201-223 Park Ave, Hicksville

## 201-223 Park Ave, Hicksville

### Pricing and Timing: Occupancy: Immediately Lease Price: \$20.00/sq. ft. Gross

Suite 215 • Industrial space for lease with ample parking • Beautiful, clean warehouse and air conditioned offices • Sprinklered. Gas heat. 16' high ceilings. New roof