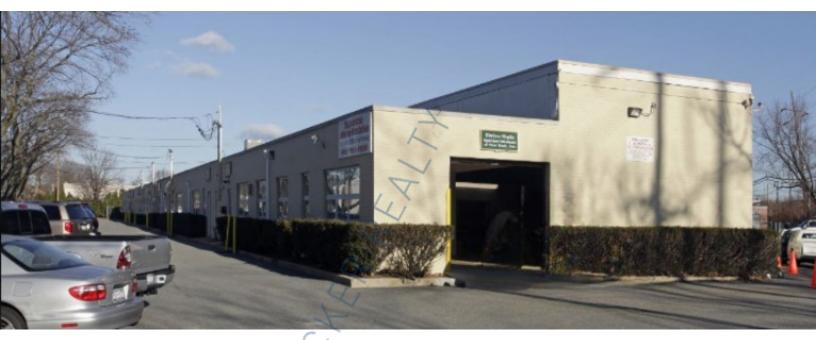

6,700 sq. ft. of Industrial Space For Lease 201-223 Park Ave, Hicksville

## 201-223 Park Ave, Hicksville

### Pricing and Timing: Occupancy: Immediately Lease Price: \$20.00/sq. ft. Gross

Suite 215 • Industrial space for lease with ample parking • Beautiful, clean warehouse and air conditioned offices • Sprinklered. Gas heat. 16' high ceilings. New roof