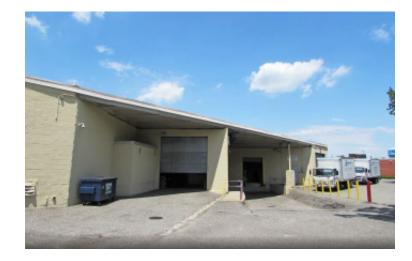

6,700 sq. ft. of Industrial Space For Lease 201-223 Park Ave, Hicksville

### Pricing and Timing: Occupancy: Immediately Lease Price: \$20.00/sq. ft. Gross

Suite 215 • Industrial space for lease with ample parking • Beautiful, clean warehouse and air conditioned offices • Sprinklered. Gas heat. 16' high ceilings. New roof