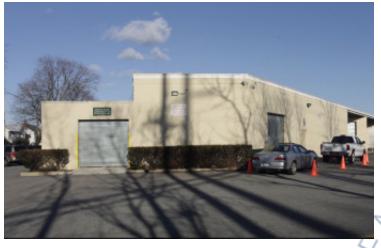

6,700 sq. ft. of Industrial Space For Lease 201-223 Park Ave, Hicksville



### **Specifications:**

| Building Size:  |
|-----------------|
| Lot Size:       |
| Ceiling Height: |
| Loading:        |
| Power:          |
| Parking:        |
| Sewers:         |
|                 |

**IS:** 36,000 sq. ft. 1.00 Acres 16.0' 1 Drive-in(s) 200 amps 1:1000 Yes

### Pricing and Timing: Occupancy: Immediately Lease Price: \$20.00/sq. ft. Gross

Suite 215 • Industrial space for lease with ample parking • Beautiful, clean warehouse and air conditioned offices • Sprinklered. Gas heat. 16' high ceilings. New roof

#### For more information please contact: Schacker Realty 631-293-3700 info@schackerrealty.com



## 201-223 Park Ave, Hicksville













#### For more information please contact: Schacker Realty 631-293-3700 info@schackerrealty.com

# 201-223 Park Ave, Hicksville

SCHACKER REALTY













#### For more information please contact: Schacker Realty 631-293-3700 info@schackerrealty.com

SCHACKER REALTY



#### For more information please contact: Schacker Realty 631-293-3700 info@schackerrealty.com