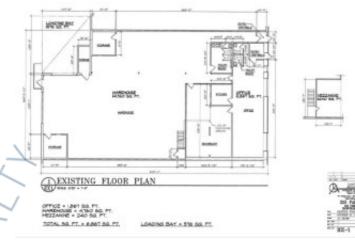

6,700 sq. ft. of Industrial Space For Lease 201-223 Park Ave, Hicksville

## 201-223 Park Ave, Hicksville

### Pricing and Timing: Occupancy: Immediately Lease Price: \$20.00/sq. ft. Gross

Suite 215 • Industrial space for lease with ample parking • Beautiful, clean warehouse and air conditioned offices • Sprinklered. Gas heat. 16' high ceilings. New roof