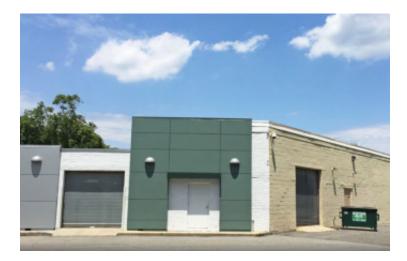

6,700 sq. ft. of Industrial Space For Lease 201-223 Park Ave, Hicksville



### **Specifications:**

| Building Size:  |
|-----------------|
| Lot Size:       |
| Ceiling Height: |
| Loading:        |
| Power:          |
| Parking:        |
| Sewers:         |
|                 |

**IS:** 36,000 sq. ft. 1.00 Acres 16.0' 1 Drive-in(s) 200 amps 1:1000 Yes

### Pricing and Timing: Occupancy: Immediately Lease Price: \$20.00/sq. ft. Gross

Suite 215 • Industrial space for lease with ample parking • Beautiful, clean warehouse and air conditioned offices • Sprinklered. Gas heat. 16' high ceilings. New roof

#### For more information please contact: Schacker Realty 631-293-3700 info@schackerrealty.com



## 201-223 Park Ave, Hicksville













#### For more information please contact: Schacker Realty 631-293-3700 info@schackerrealty.com

# 201-223 Park Ave, Hicksville

SCHACKER REALTY













#### For more information please contact: Schacker Realty 631-293-3700 info@schackerrealty.com

SCHACKER REALTY



#### For more information please contact: Schacker Realty 631-293-3700 info@schackerrealty.com