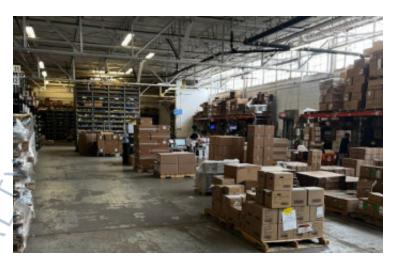

## **Pricing and Timing:**

Occupancy: 30 Days Sublease Exp: 8/30/2025 Lease Price: Negotiable

Suite 350 • 35,095 sf warehouse space located in Syosset • Includes: loading dock, electric meter, gas meter & direct meter • 575 Underhill Blvd is a 235,000-square-foot, two-story, multi-tenant office building with an industrial component on a 16.6-acre property • The building features ample parking, 24/7 tenant access, a café, and is handicapped accessible