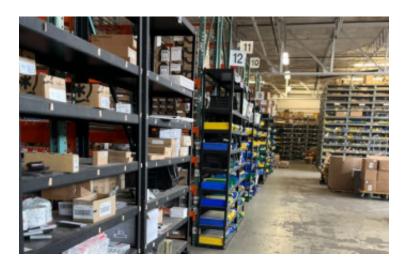

## **Pricing and Timing:**

Occupancy: 30 Days Sublease Exp: 8/30/2025 Lease Price: Negotiable

Suite 350 • 35,095 sf warehouse space located in Syosset • Includes: loading dock, electric meter, gas meter & direct meter • 575 Underhill Blvd is a 235,000-square-foot, two-story, multi-tenant office building with an industrial component on a 16.6-acre property • The building features ample parking, 24/7 tenant access, a café, and is handicapped accessible