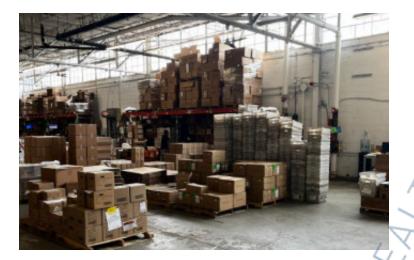

## **Pricing and Timing:**

Occupancy: 30 Days Sublease Exp: 8/30/2025 Lease Price: Negotiable

Suite 350 • 35,095 sf warehouse space located in Syosset • Includes: loading dock, electric meter, gas meter & direct meter • 575 Underhill Blvd is a 235,000-square-foot, two-story, multi-tenant office building with an industrial component on a 16.6-acre property • The building features ample parking, 24/7 tenant access, a café, and is handicapped accessible