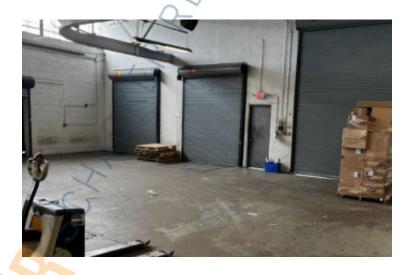

## **Pricing and Timing:**

Occupancy: 30 Days Sublease Exp: 8/30/2025 Lease Price: Negotiable

Suite 350 • 35,095 sf warehouse space located in Syosset • Includes: loading dock, electric meter, gas meter & direct meter • 575 Underhill Blvd is a 235,000-square-foot, two-story, multi-tenant office building with an industrial component on a 16.6-acre property • The building features ample parking, 24/7 tenant access, a café, and is handicapped accessible