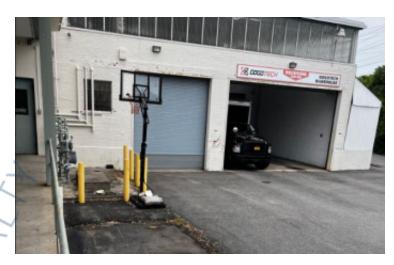

## **Specifications:**

Building Size: 235,000 sq. ft. Lot Size: 16.60 Acres

Office Space: small Ceiling Height: 18.0'

Loading: 1 Dock(s), 1 Drive-in(s)

Power: 400 amps Parking: 4:1000

## **Pricing and Timing:**

Occupancy: 30 Days Sublease Exp: 8/30/2025 Lease Price: Negotiable

Suite 350 • 35,095 sf warehouse space located in Syosset • Includes: loading dock, electric meter, gas meter & direct meter • 575 Underhill Blvd is a 235,000-square-foot, two-story, multi-tenant office building with an industrial component on a 16.6-acre property • The building features ample parking, 24/7 tenant access, a café, and is handicapped accessible