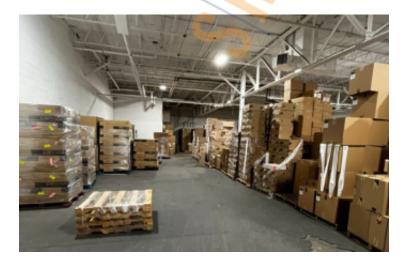

## **Pricing and Timing:**

Occupancy: 30 Days Sublease Exp: 8/30/2025 Lease Price: Negotiable

Suite 350 • 35,095 sf warehouse space located in Syosset • Includes: loading dock, electric meter, gas meter & direct meter • 575 Underhill Blvd is a 235,000-square-foot, two-story, multi-tenant office building with an industrial component on a 16.6-acre property • The building features ample parking, 24/7 tenant access, a café, and is handicapped accessible