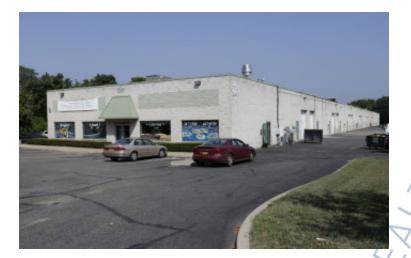

## 2,350 sq. ft. of Industrial Space For Lease

1361 Lincoln Ave, Holbrook

## **Specifications:**

Building Size: 37,632 sq. ft. Lot Size: 4.34 Acres

Office Space: 10% Ceiling Height: 20.0'

Loading: 1 Drive-in(s)
Power: 200 amps
A/C: Full A/C
Parking: 3:1000