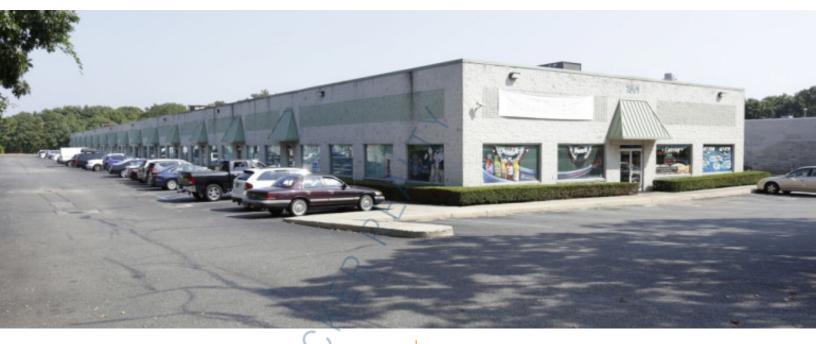

## 2,350 sq. ft. of Industrial Space For Lease

1361 Lincoln Ave, Holbrook

## **Specifications:**

Building Size: 37,632 sq. ft. Lot Size: 4.34 Acres

Office Space: 10% Ceiling Height: 20.0'

Loading: 1 Drive-in(s)
Power: 200 amps
A/C: Full A/C
Parking: 3:1000

## **Pricing and Timing:**

Occupancy: Immediately Lease Price: \$16.00/sq. ft. Ind

Gross

Suite 5 • Minutes from Sunrise Hwy, Veterans Hwy, Mac Arthur Airport and the LIE • Doorstep parking / seven day, 24-hour access