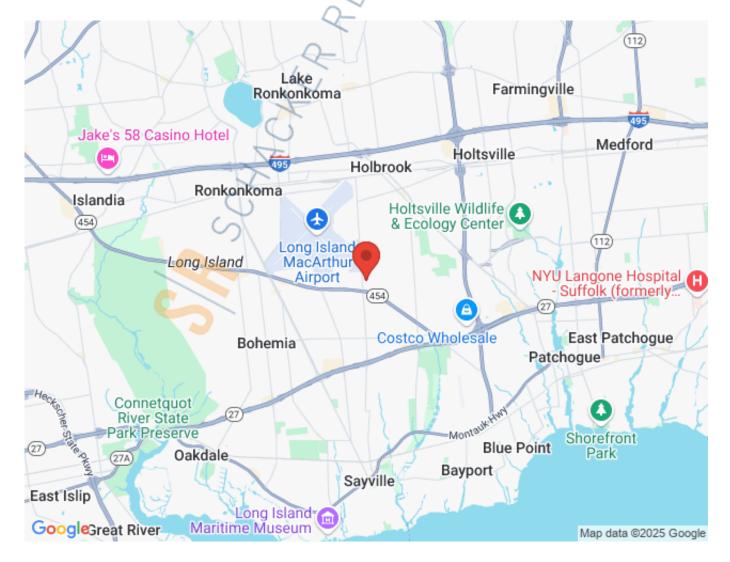

## **Pricing and Timing:**

Occupancy: Immediately Lease Price: \$16.00/sq. ft. Ind

Gross

Suite 5 • Minutes from Sunrise Hwy, Veterans Hwy, Mac Arthur Airport and the LIE • Doorstep parking / seven day, 24-hour access