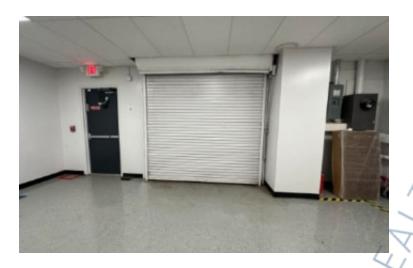

## 5,500 sq. ft. of Industrial/Retail Space For Sublease

165 Woodfield Rd, West Hempstead

#### **Specifications:**

Building Size: 8,500 sq. ft. Lot Size: 0.79 Acres

Ceiling Height: 14.0'

Loading: 2 Drive-in(s)

Power: 200 amps A/C: Full A/C

Parking: 45 Sewers: Yes

## **Pricing and Timing:**

Occupancy: Vacant Sublease Exp: 1/31/2029

**Lease Price:** \$12,000.00 Per

**Month Gross** 

Suite SL • Recently white boxed space with bathrooms and HVAC in place • Close proximity to the Long Island Railroad West Hempstead station