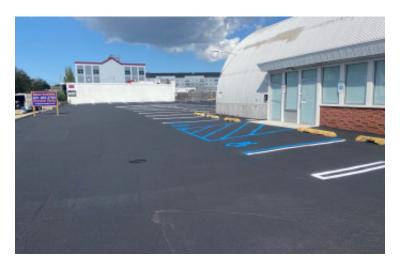

## 5,500 sq. ft. of Industrial/Retail Space For Sublease

165 Woodfield Rd, West Hempstead

#### **Specifications:**

Building Size: 8,500 sq. ft. Lot Size: 0.79 Acres

Ceiling Height: 14.0'

Loading: 2 Drive-in(s)

Power: 200 amps A/C: Full A/C

Parking: 45 Sewers: Yes

## **Pricing and Timing:**

Occupancy: Vacant Sublease Exp: 1/31/2029

**Lease Price:** \$12,000.00 Per

**Month Gross** 

Suite SL • Recently white boxed space with bathrooms and HVAC in place • Close proximity to the Long Island Railroad West Hempstead station