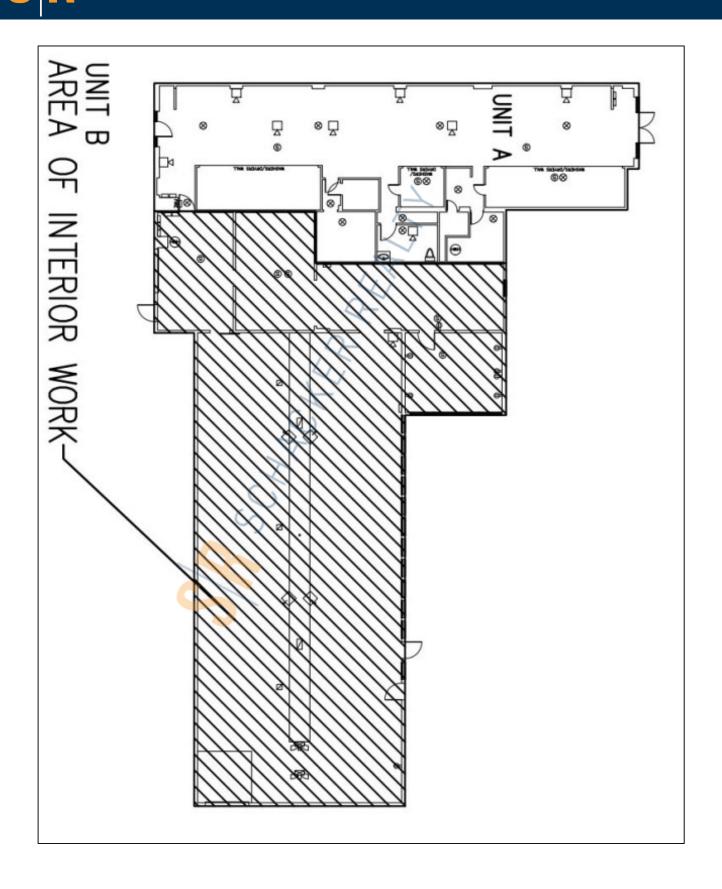

## 5,500 sq. ft. of Industrial/Retail Space For Sublease

165 Woodfield Rd, West Hempstead

## **Pricing and Timing:**

Occupancy: Vacant Sublease Exp: 1/31/2029

**Lease Price:** \$12,000.00 Per

**Month Gross** 

Suite SL • Recently white boxed space with bathrooms and HVAC in place • Close proximity to the Long Island Railroad West Hempstead station