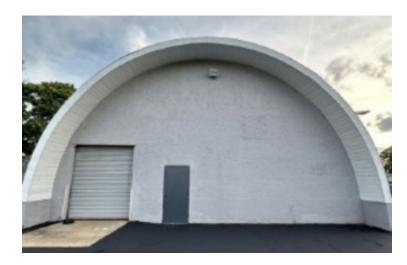

## 5,500 sq. ft. of Industrial/Retail Space For Sublease

165 Woodfield Rd, West Hempstead

#### **Specifications:**

Building Size: 8,500 sq. ft. Lot Size: 0.79 Acres

Ceiling Height: 14.0'

Loading: 2 Drive-in(s)

Power: 200 amps A/C: Full A/C

Parking: 45 Sewers: Yes

## **Pricing and Timing:**

Occupancy: Vacant Sublease Exp: 1/31/2029

**Lease Price:** \$12,000.00 Per

**Month Gross** 

Suite SL • Recently white boxed space with bathrooms and HVAC in place • Close proximity to the Long Island Railroad West Hempstead station