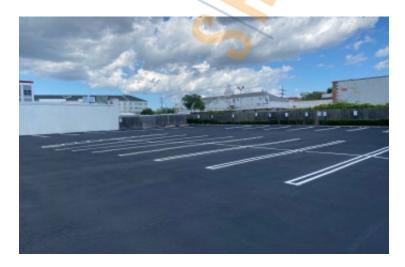

## 5,500 sq. ft. of Industrial/Retail Space For Sublease

165 Woodfield Rd, West Hempstead

#### **Specifications:**

Building Size: 8,500 sq. ft. Lot Size: 0.79 Acres

Ceiling Height: 14.0'

Loading: 2 Drive-in(s)

Power: 200 amps A/C: Full A/C

Parking: 45 Sewers: Yes

## **Pricing and Timing:**

Occupancy: Vacant Sublease Exp: 1/31/2029

**Lease Price:** \$12,000.00 Per

**Month Gross** 

Suite SL • Recently white boxed space with bathrooms and HVAC in place • Close proximity to the Long Island Railroad West Hempstead station