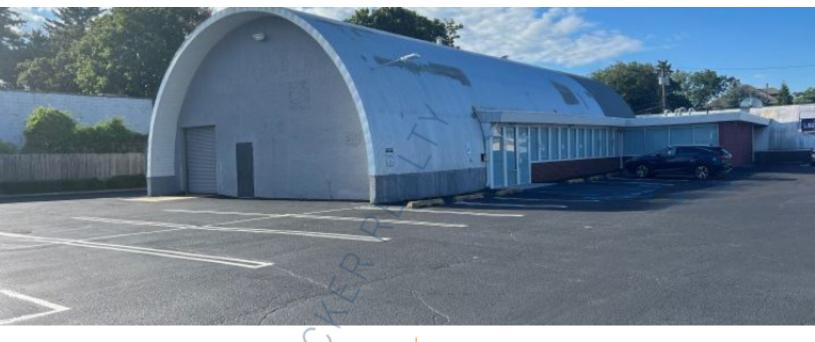

## 5,500 sq. ft. of Industrial/Retail Space For Sublease

165 Woodfield Rd, West Hempstead

#### **Specifications:**

Building Size: 8,500 sq. ft. Lot Size: 0.79 Acres

Ceiling Height: 14.0'

Loading: 2 Drive-in(s)

Power: 200 amps A/C: Full A/C

Parking: 45 Sewers: Yes

## **Pricing and Timing:**

Occupancy: Vacant Sublease Exp: 1/31/2029

**Lease Price:** \$12,000.00 Per

**Month Gross** 

Suite SL • Recently white boxed space with bathrooms and HVAC in place • Close proximity to the Long Island Railroad West Hempstead station