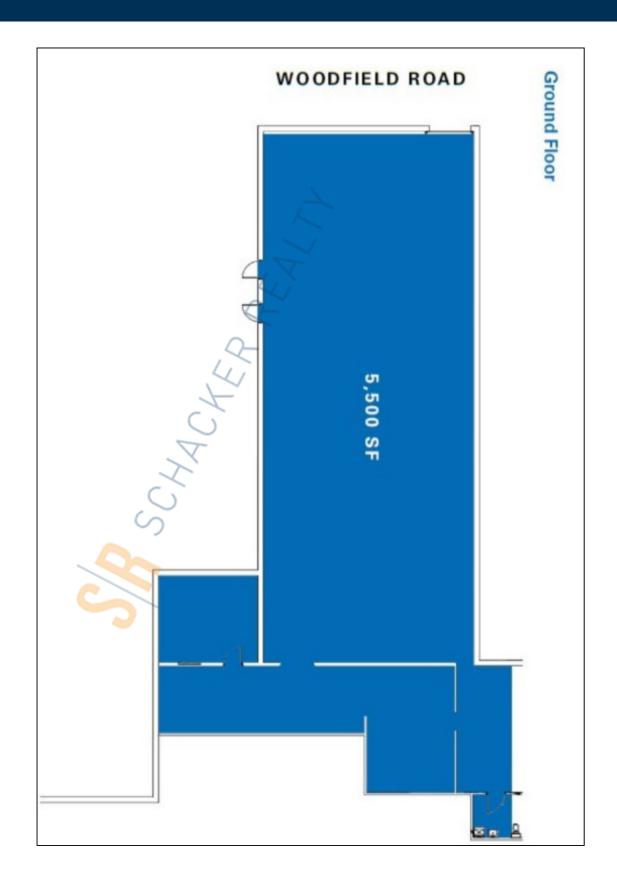

## 5,500 sq. ft. of Industrial/Retail Space For Sublease

165 Woodfield Rd, West Hempstead

#### **Specifications:**

Building Size: 8,500 sq. ft. Lot Size: 0.79 Acres

Ceiling Height: 14.0'

Loading: 2 Drive-in(s)

Power: 200 amps A/C: Full A/C

Parking: 45 Sewers: Yes

## **Pricing and Timing:**

Occupancy: Vacant Sublease Exp: 1/31/2029

**Lease Price:** \$12,000.00 Per

**Month Gross** 

Suite SL • Recently white boxed space with bathrooms and HVAC in place • Close proximity to the Long Island Railroad West Hempstead station