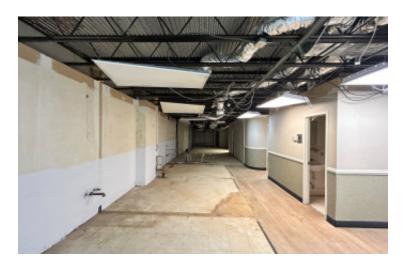

#### Pricing and Timing: Occupancy: 30-60 Days Lease Price: \$30.00/sq. ft. Gross

5,000 sq. ft. of build-to-suit medical office space (divisible) • Private entrance on ground floor with ample parking • Excellent location on heavily trafficked Northern Blvd • Motivated landlord