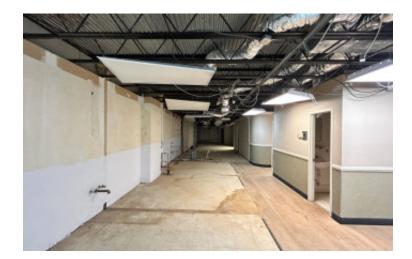

#### Pricing and Timing: Occupancy: 30-60 Days Lease Price: \$30.00/sq. ft. Gross

5,000 sq. ft. of build-to-suit medical office space (divisible) • Private entrance on ground floor with ample parking • Excellent location on heavily trafficked Northern Blvd • Motivated landlord