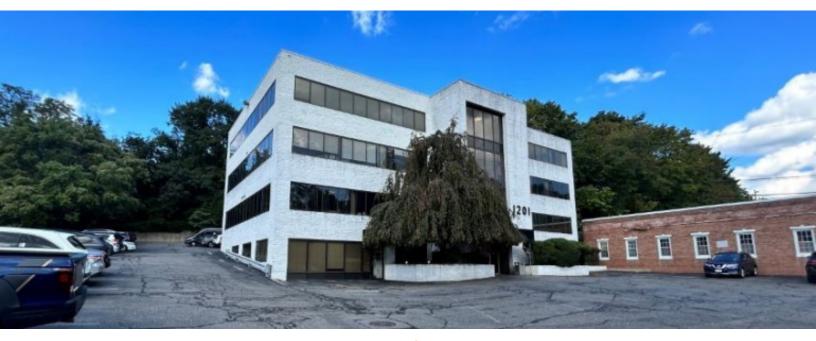

## 5,000 sq. ft. of Office/Medical Space For Lease Minimum Division 2,500 sq. ft. 1201 Northern Blvd, Manhasset

#### Pricing and Timing: Occupancy: 30-60 Days Lease Price: \$30.00/sq. ft. Gross

5,000 sq. ft. of build-to-suit medical office space (divisible) • Private entrance on ground floor with ample parking • Excellent location on heavily trafficked Northern Blvd • Motivated landlord