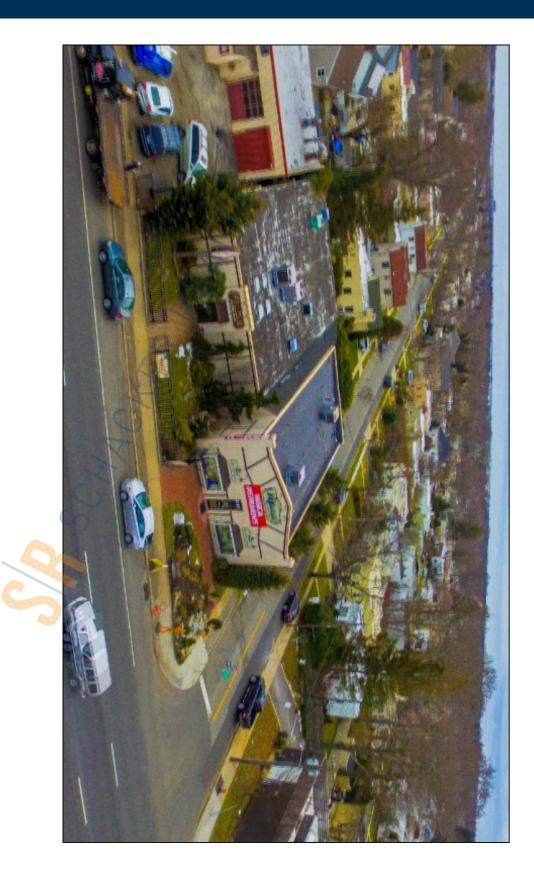

3,200 sq. ft. of Retail/Ind Space For Lease 2170 Sunrise Hwy, Merrick

### Pricing and Timing: Occupancy: Vacant

Lease Price: \$50.00/sq. ft. Gross+Utilities

Suite C • 3,200sf of flex storage space • This space has the entire back parking lot of the premise with 8 parking spots with room for additional spaces • Inside space is basic shell