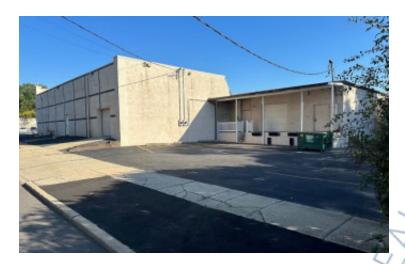

### Pricing and Timing: Occupancy: Vacant

Lease Price: \$50.00/sq. ft. Gross+Utilities

Suite C • 3,200sf of flex storage space • This space has the entire back parking lot of the premise with 8 parking spots with room for additional spaces • Inside space is basic shell