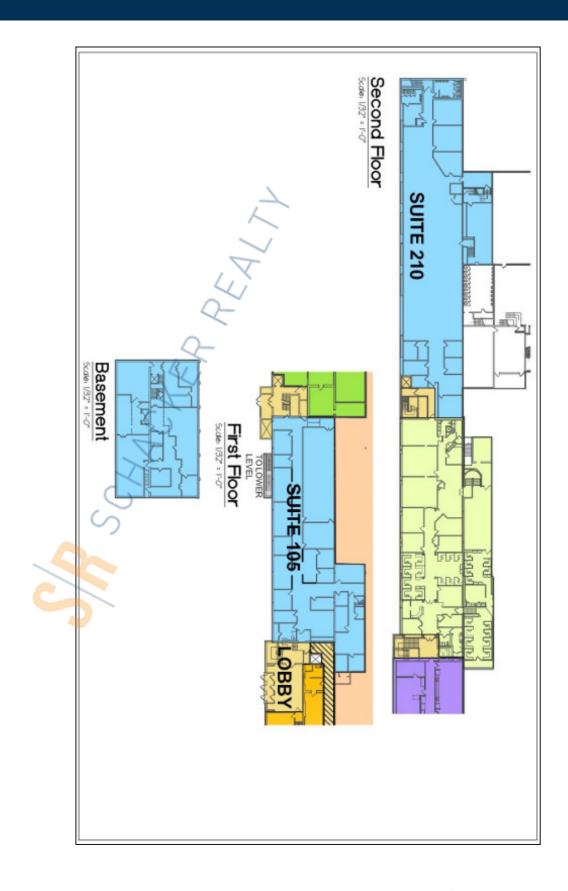

## **Specifications:**

**Building Size:** 700,000 sq. ft. Lot Size: 15.00 Acres Office Space: 11,000 sq. ft.

**Ceiling Height:** 16.0'

1 Dock(s), 1 Drive-in(s) Loading:

**Excellent** Parking:

Sewers: Yes