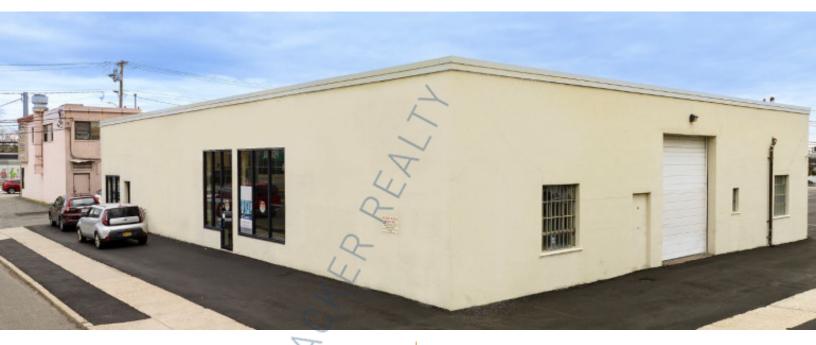

## 6,236 sq. ft. of Industrial/Retail Space For Lease Minimum Division 2,800 sq. ft.

35-37 17th St, Jericho

## **Pricing and Timing:**

Occupancy: **Immediately Negotiable Lease Price:** 

Free standing building on a corner lot • 2 blocks to Long Island Expressway and Northern Pkwy • Heavy daytime traffic from Rte 106/107 • Divisible • 100' on 17th St (with 1 curb cuts) • 100' on Valerie Ave (with 2 curb cuts) • Recently repayed parking / loading area