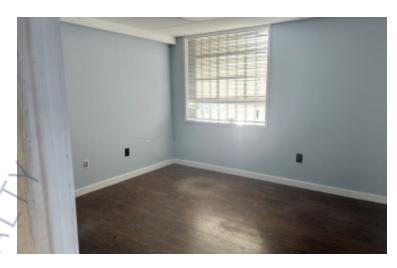

## 6,236 sq. ft. of Industrial/Retail Space For Lease Minimum Division 2,800 sq. ft.

35-37 17th St, Jericho

## **Specifications:**

Lot Size: 0.23 Acres Loading: 2 Drive-in(s)

Full A/C A/C: