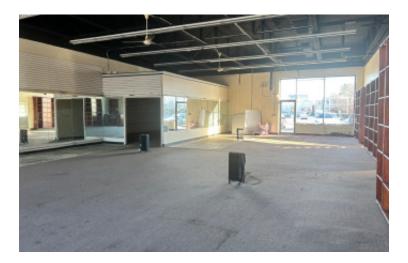

## 6,236 sq. ft. of Industrial/Retail Space For Lease Minimum Division 2,800 sq. ft.

35-37 17th St, Jericho

## **Specifications:**

Lot Size: 0.23 Acres Loading: 2 Drive-in(s)

Full A/C A/C:

## **Pricing and Timing:**

Occupancy: **Immediately Negotiable Lease Price:** 

Free standing building on a corner lot • 2 blocks to Long Island Expressway and Northern Pkwy • Heavy daytime traffic from Rte 106/107 • Divisible • 100' on 17th St (with 1 curb cuts) • 100' on Valerie Ave (with 2 curb cuts) • Recently repayed parking / loading area