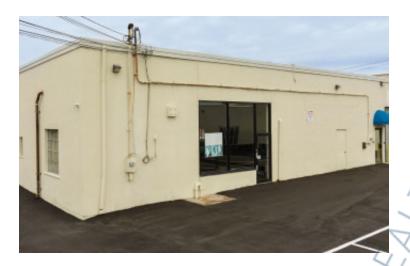

## 6,236 sq. ft. of Industrial/Retail Space For Lease Minimum Division 2,800 sq. ft.

35-37 17th St, Jericho

## **Pricing and Timing:**

Occupancy: **Immediately Negotiable Lease Price:** 

Free standing building on a corner lot • 2 blocks to Long Island Expressway and Northern Pkwy • Heavy daytime traffic from Rte 106/107 • Divisible • 100' on 17th St (with 1 curb cuts) • 100' on Valerie Ave (with 2 curb cuts) • Recently repayed parking / loading area