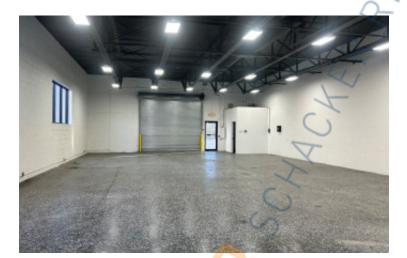

## 6,236 sq. ft. of Industrial/Retail Space For Lease Minimum Division 2,800 sq. ft.

35-37 17th St, Jericho

## **Specifications:**

Lot Size: 0.23 Acres Loading: 2 Drive-in(s)

Full A/C A/C: