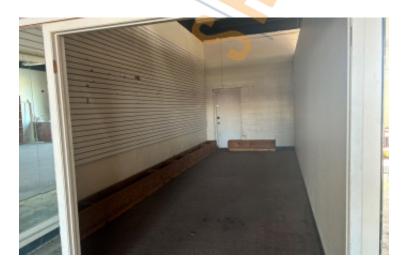

## 6,236 sq. ft. of Industrial/Retail Space For Lease Minimum Division 2,800 sq. ft.

35-37 17th St, Jericho

## **Specifications:**

Lot Size: 0.23 Acres Loading: 2 Drive-in(s)

Full A/C A/C:

## **Pricing and Timing:**

Occupancy: **Immediately Negotiable Lease Price:** 

Free standing building on a corner lot • 2 blocks to Long Island Expressway and Northern Pkwy • Heavy daytime traffic from Rte 106/107 • Divisible • 100' on 17th St (with 1 curb cuts) • 100' on Valerie Ave (with 2 curb cuts) • Recently repayed parking / loading area