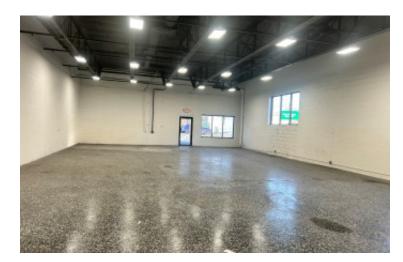

## 6,236 sq. ft. of Industrial/Retail Space For Lease Minimum Division 2,800 sq. ft.

35-37 17th St, Jericho

## **Specifications:**

Lot Size: 0.23 Acres Loading: 2 Drive-in(s)

Full A/C A/C:

## **Pricing and Timing:**

Occupancy: **Immediately Negotiable Lease Price:** 

Free standing building on a corner lot • 2 blocks to Long Island Expressway and Northern Pkwy • Heavy daytime traffic from Rte 106/107 • Divisible • 100' on 17th St (with 1 curb cuts) • 100' on Valerie Ave (with 2 curb cuts) • Recently repayed parking / loading area