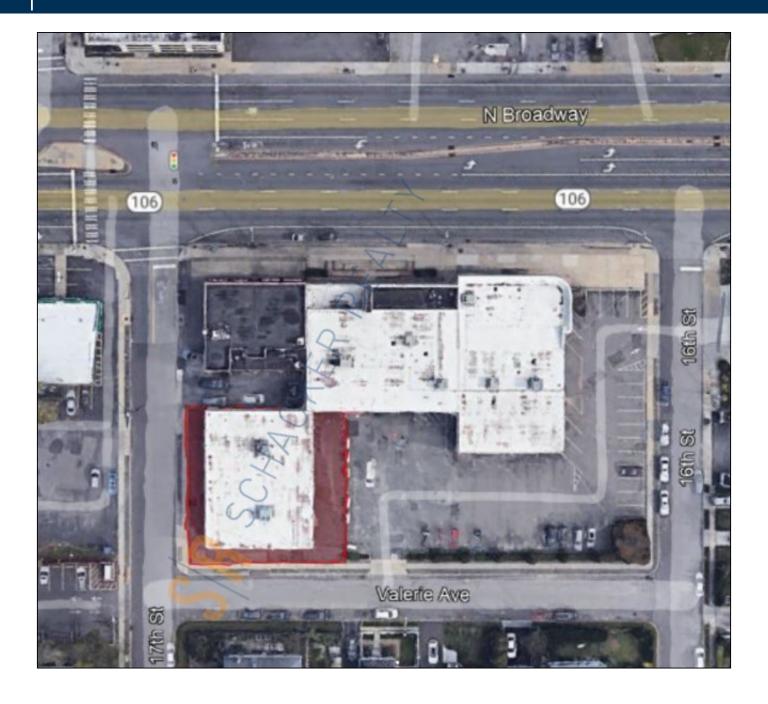

## 6,236 sq. ft. of Industrial/Retail Space For Lease Minimum Division 2,800 sq. ft.

35-37 17th St, Jericho

## **Pricing and Timing:**

Occupancy: **Immediately Negotiable Lease Price:** 

Free standing building on a corner lot • 2 blocks to Long Island Expressway and Northern Pkwy • Heavy daytime traffic from Rte 106/107 • Divisible • 100' on 17th St (with 1 curb cuts) • 100' on Valerie Ave (with 2 curb cuts) • Recently repayed parking / loading area