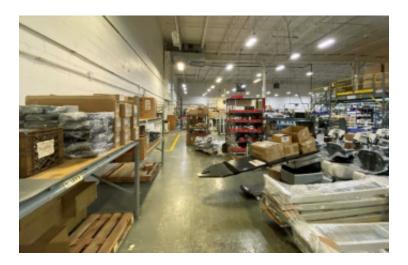

## 43,000 sq. ft. of Industrial Space For Lease 20 Ramsey Rd, Shirley

## **Specifications:**

**Building Size:** 83,101 sq. ft. **12.90 Acres** Lot Size:

Office Space: 20,000 sq. ft. R&D Space: 20,000 sq. ft.

**Ceiling Height:** 22.0'

4 Dock(s), 1 Drive-in(s) Loading:

2,400 amps Power: