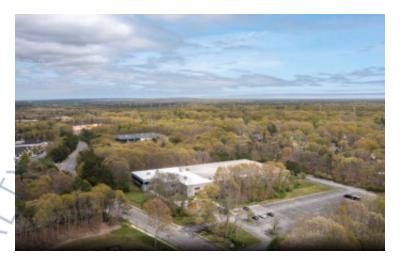

## **Specifications:**

**Building Size:** 83,101 sq. ft. **12.90 Acres** Lot Size:

Office Space: 20,000 sq. ft. R&D Space: 20,000 sq. ft.

**Ceiling Height:** 22.0'

4 Dock(s), 1 Drive-in(s) Loading:

2,400 amps Power:

## **Pricing and Timing:**

Occupancy: **Immediately** 

**Lease Price:** \$16.50/sq. ft. Gross

Suite L • Situated on an oversized parcel for additional land bank parking or building • expansion

Directly off the Long Island Expressway Service Road Exit 68 and William Floyd
Parkway