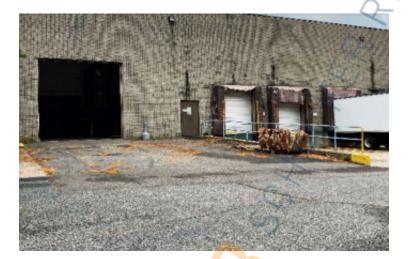

## **Specifications:**

**Building Size:** 83,101 sq. ft. **12.90 Acres** Lot Size:

Office Space: 20,000 sq. ft. R&D Space: 20,000 sq. ft.

**Ceiling Height:** 22.0'

4 Dock(s), 1 Drive-in(s) Loading:

2,400 amps Power: