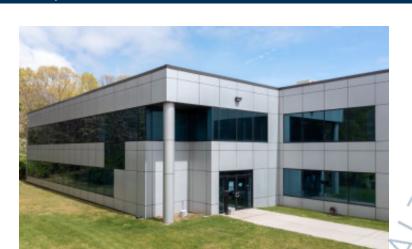

## 43,000 sq. ft. of Industrial Space For Lease 20 Ramsey Rd, Shirley

## **Specifications:**

**Building Size:** 83,101 sq. ft. **12.90 Acres** Lot Size:

Office Space: 20,000 sq. ft. R&D Space: 20,000 sq. ft.

**Ceiling Height:** 22.0'

4 Dock(s), 1 Drive-in(s) Loading:

2,400 amps Power: