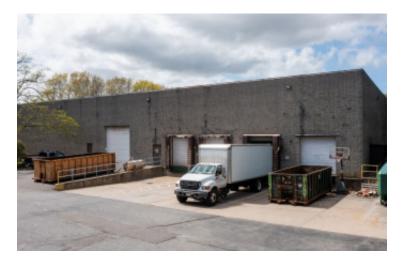

## 43,000 sq. ft. of Industrial Space For Lease 20 Ramsey Rd, Shirley

## **Specifications:**

**Building Size:** 83,101 sq. ft. **12.90 Acres** Lot Size:

Office Space: 20,000 sq. ft. R&D Space: 20,000 sq. ft.

**Ceiling Height:** 22.0'

4 Dock(s), 1 Drive-in(s) Loading:

2,400 amps Power:

## **Pricing and Timing:**

Occupancy: **Immediately** 

**Lease Price:** \$16.50/sq. ft. Gross

Suite L • Situated on an oversized parcel for additional land bank parking or building • expansion

Directly off the Long Island Expressway Service Road Exit 68 and William Floyd
Parkway