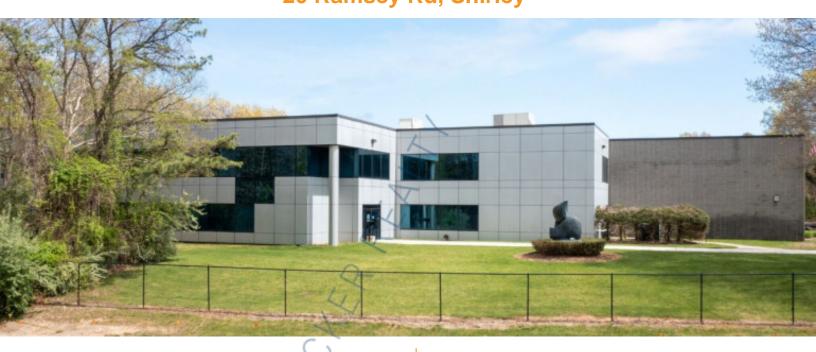

## 43,000 sq. ft. of Industrial Space For Lease 20 Ramsey Rd, Shirley

## **Specifications:**

**Building Size:** 83,101 sq. ft. **12.90 Acres** Lot Size:

Office Space: 20,000 sq. ft. R&D Space: 20,000 sq. ft.

**Ceiling Height:** 22.0'

4 Dock(s), 1 Drive-in(s) Loading:

2,400 amps Power: