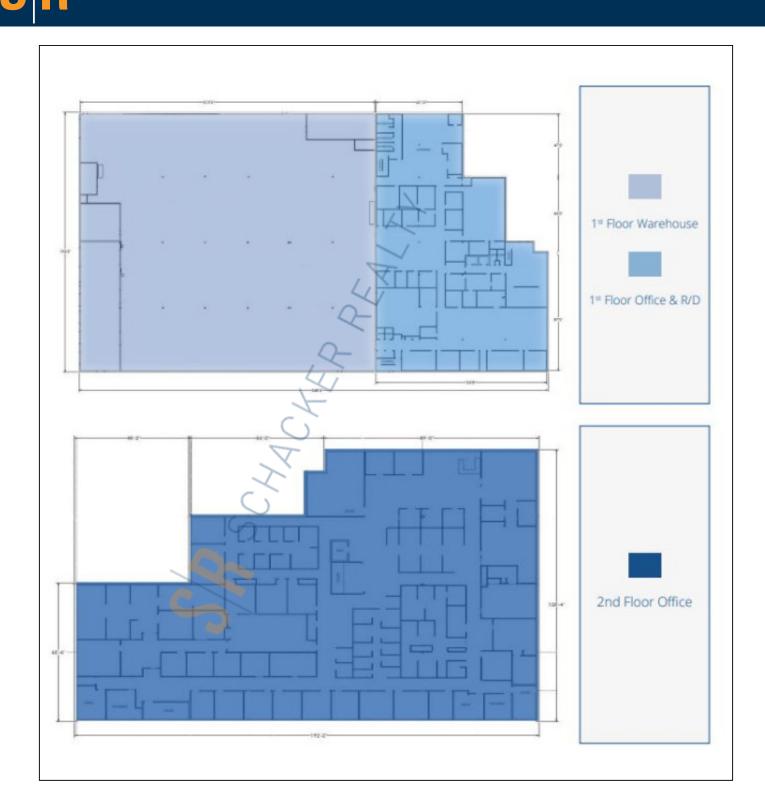

## **Specifications:**

**Building Size:** 83,101 sq. ft. **12.90 Acres** Lot Size:

Office Space: 20,000 sq. ft. R&D Space: 20,000 sq. ft.

**Ceiling Height:** 22.0'

4 Dock(s), 1 Drive-in(s) Loading:

2,400 amps Power: