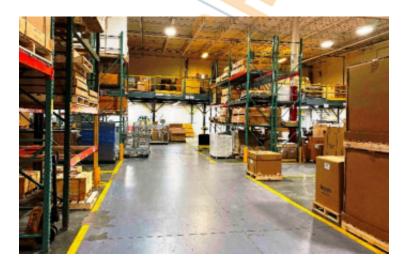

## 43,000 sq. ft. of Industrial Space For Lease 20 Ramsey Rd, Shirley

## **Specifications:**

**Building Size:** 83,101 sq. ft. **12.90 Acres** Lot Size:

Office Space: 20,000 sq. ft. R&D Space: 20,000 sq. ft.

**Ceiling Height:** 22.0'

4 Dock(s), 1 Drive-in(s) Loading:

2,400 amps Power: