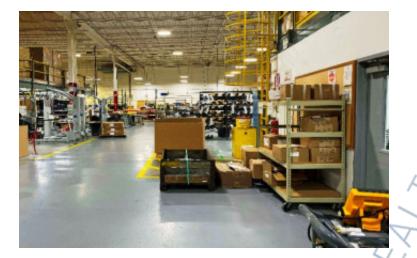

## 43,000 sq. ft. of Industrial Space For Lease 20 Ramsey Rd, Shirley

## **Specifications:**

**Building Size:** 83,101 sq. ft. **12.90 Acres** Lot Size:

Office Space: 20,000 sq. ft. R&D Space: 20,000 sq. ft.

**Ceiling Height:** 22.0'

4 Dock(s), 1 Drive-in(s) Loading:

2,400 amps Power: