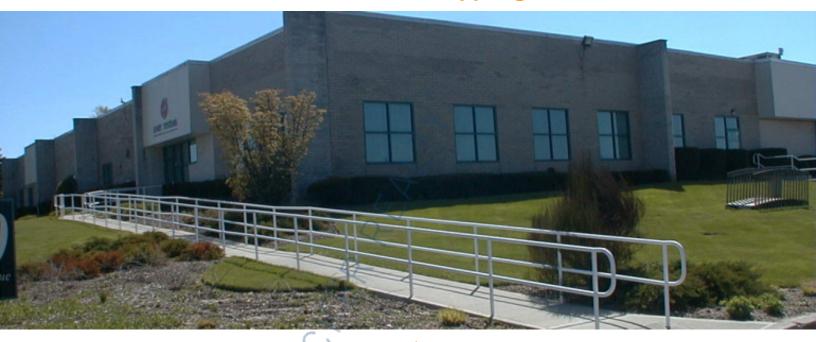

## 6,030 sq. ft. of Industrial/Office Space For Lease

60 Plant Ave, Hauppauge

## **Specifications:**

Building Size: 65,000 sq. ft. Lot Size: 6.00 Acres

Office Space: 90% Ceiling Height: 16.0'

Loading: 1 Dock(s), 1 Drive-in(s)

Power: 200 amps
A/C: Full A/C
Parking: 3:1000
Sewers: Yes

## **Pricing and Timing:**

Lease Price: \$16.50/sq. ft. Net

Located in a 65,000 SF multi-tenanted industrial park on 6 acres • Excellent parking • Located just minutes from Long Island MacArthur Airport