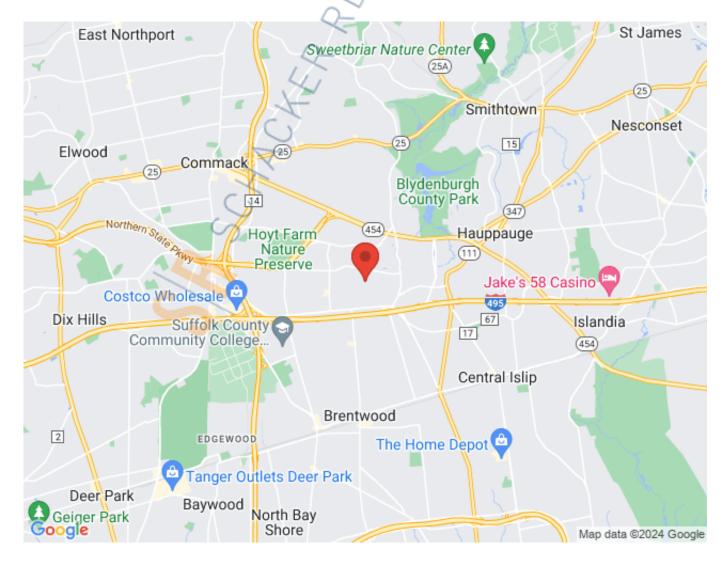

## **Pricing and Timing:**

Lease Price: \$16.50/sq. ft. Net

Located in a 65,000 SF multi-tenanted industrial park on 6 acres • Excellent parking • Located just minutes from Long Island MacArthur Airport