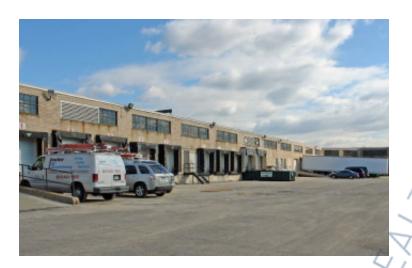

## **Specifications:**

Building Size: 65,000 sq. ft. Lot Size: 6.00 Acres

Office Space: 90% Ceiling Height: 16.0'

Loading: 1 Dock(s), 1 Drive-in(s)

Power: 200 amps
A/C: Full A/C
Parking: 3:1000
Sewers: Yes

## **Pricing and Timing:**

Lease Price: \$16.50/sq. ft. Net

Located in a 65,000 SF multi-tenanted industrial park on 6 acres • Excellent parking • Located just minutes from Long Island MacArthur Airport