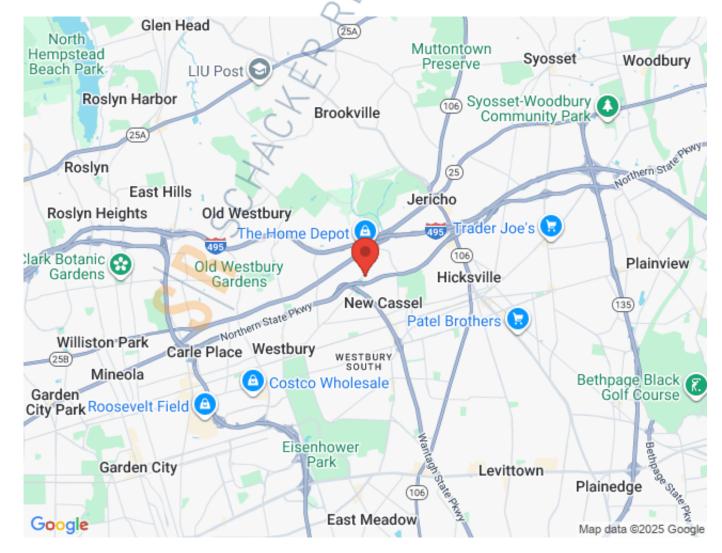

## 127,419 sq. ft. of Office Space For Lease Minimum Division 1,000 sq. ft.

972 Brush Hollow Rd, Westbury