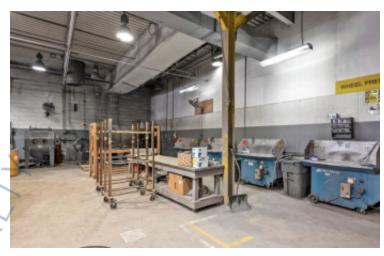

## **Specifications:**

Building Size: 13,200 sq. ft. Lot Size: 0.37 Acres Office Space: 2,500 sq. ft.

Ceiling Height 1: 16.0' Ceiling Height 2: 14.6'

Loading: 1 Dock(s), 4 Drive-in(s)

Power: 400 amps

Parking: 4
Sewers: Yes

Pricing and Timing:

Occupancy: Vacant Lease Price: Negotiable

Suite L • Excellent location, perfect for distribution • Features a huge workshop and spray booth facility on a secure site • Situated within a mile of most major thoroughfares