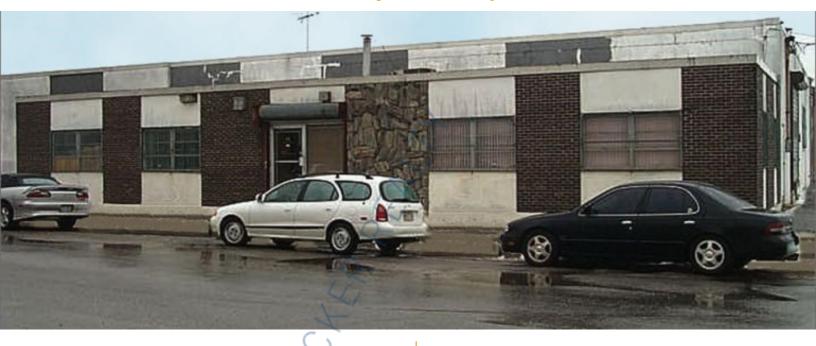

## 13,200 sq. ft. of Industrial Space For Lease

55 St Marys PI, Freeport

## **Specifications:**

Building Size: 13,200 sq. ft. Lot Size: 0.37 Acres Office Space: 2,500 sq. ft.

Ceiling Height 1: 16.0' Ceiling Height 2: 14.6'

Loading: 1 Dock(s), 4 Drive-in(s)

Power: 400 amps

Parking: 4
Sewers: Yes

Pricing and Timing:

Occupancy: Vacant Lease Price: Negotiable

Suite L • Excellent location, perfect for distribution • Features a huge workshop and spray booth facility on a secure site • Situated within a mile of most major thoroughfares