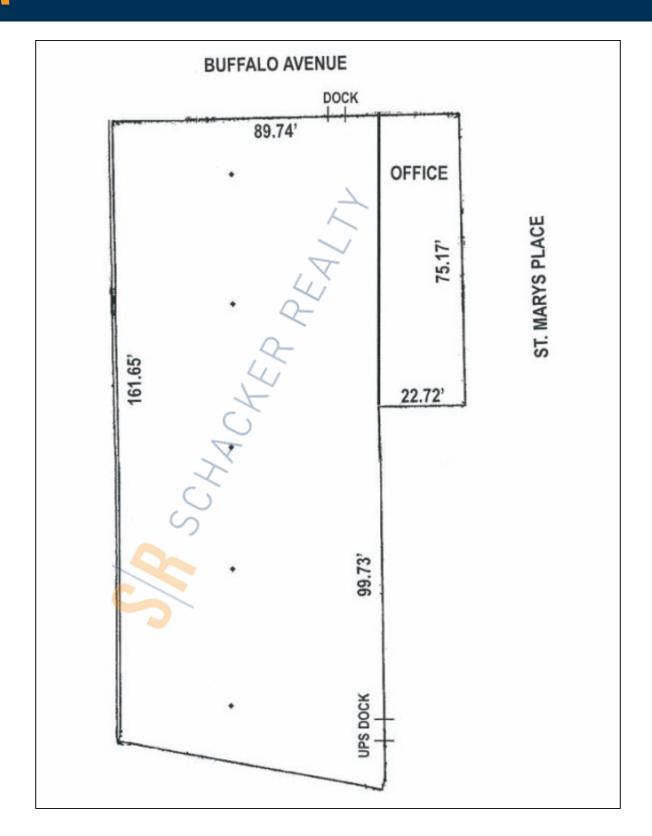

## **Specifications:**

Building Size: 13,200 sq. ft. Lot Size: 0.37 Acres Office Space: 2,500 sq. ft.

Ceiling Height 1: 16.0' Ceiling Height 2: 14.6'

Loading: 1 Dock(s), 4 Drive-in(s)

Power: 400 amps

Parking: 4
Sewers: Yes