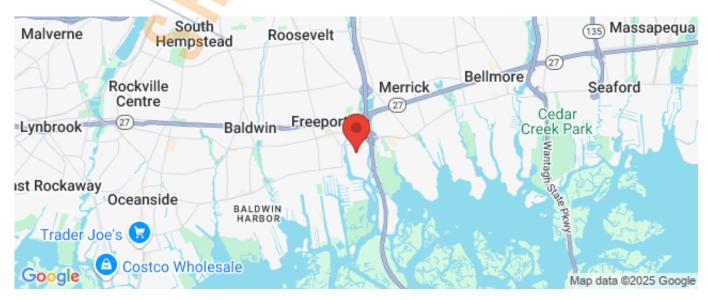

## 13,200 sq. ft. of Industrial Space For Lease

55 St Marys PI, Freeport



## **Specifications:**

Building Size: 13,200 sq. ft. Lot Size: 0.37 Acres Office Space: 2,500 sq. ft.

Ceiling Height 1: 16.0' Ceiling Height 2: 14.6'

Loading: 1 Dock(s), 4 Drive-in(s)

Power: 400 amps

Parking: 4
Sewers: Yes

Pricing and Timing:

Occupancy: Vacant Lease Price: Negotiable

Suite L • Excellent location, perfect for distribution • Features a huge workshop and spray booth facility on a secure site • Situated within a mile of most major thoroughfares

For more information please contact: Schacker Realty 631-293-3700 info@schackerrealty.com





















All information is subject to errors, omissions, modification, and withdrawal.

Measurements may be estimates and information shown should not be relied upon without independent verification.

This advertisement does not suggest that the broker has a listing or has done a transaction in this property or properties.





All information is subject to errors, omissions, modification, and withdrawal.

Measurements may be estimates and information shown should not be relied upon without independent verification.

This advertisement does not suggest that the broker has a listing or has done a transaction in this property or properties.