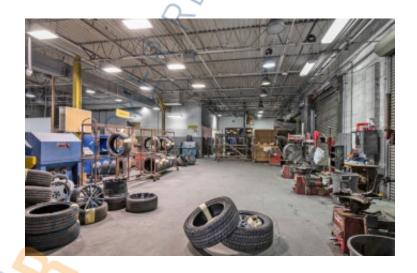

## **Specifications:**

Building Size: 13,200 sq. ft. Lot Size: 0.37 Acres Office Space: 2,500 sq. ft.

Ceiling Height 1: 16.0' Ceiling Height 2: 14.6'

Loading: 1 Dock(s), 4 Drive-in(s)

Power: 400 amps

Parking: 4
Sewers: Yes

Pricing and Timing:

Occupancy: Vacant Lease Price: Negotiable

Suite L • Excellent location, perfect for distribution • Features a huge workshop and spray booth facility on a secure site • Situated within a mile of most major thoroughfares