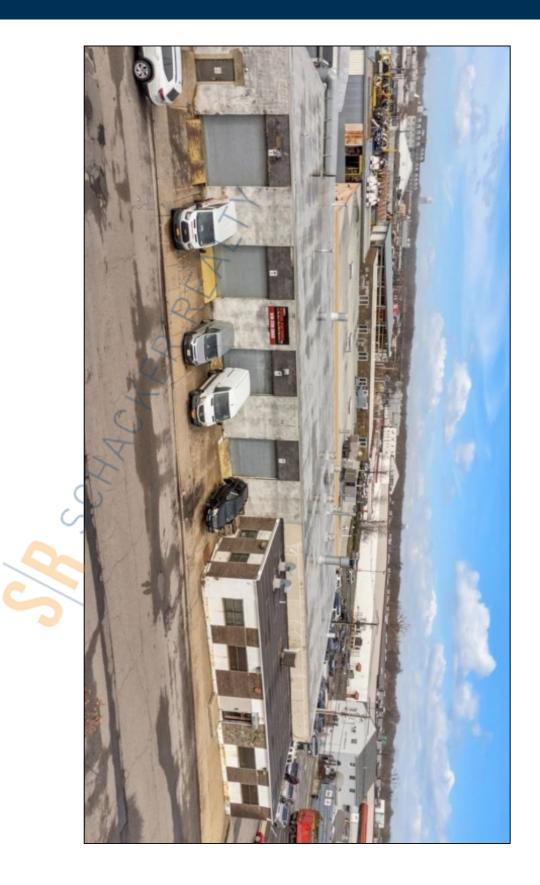

## 13,200 sq. ft. of Industrial Space For Lease

55 St Marys PI, Freeport

## **Specifications:**

Building Size: 13,200 sq. ft. Lot Size: 0.37 Acres Office Space: 2,500 sq. ft.

Ceiling Height 1: 16.0' Ceiling Height 2: 14.6'

Loading: 1 Dock(s), 4 Drive-in(s)

Power: 400 amps

Parking: 4
Sewers: Yes

Pricing and Timing:

Occupancy: Vacant Lease Price: Negotiable

Suite L • Excellent location, perfect for distribution • Features a huge workshop and spray booth facility on a secure site • Situated within a mile of most major thoroughfares