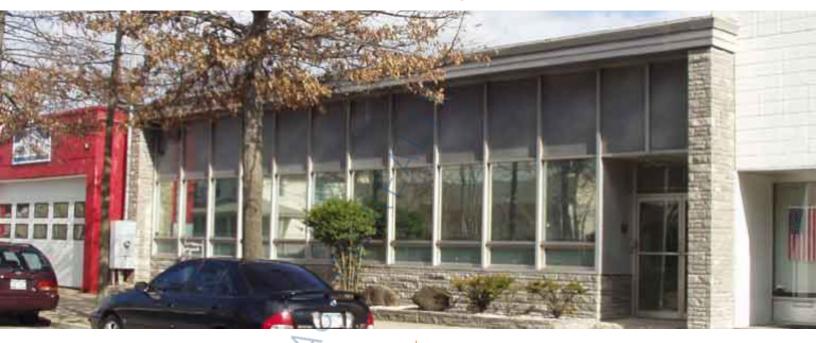

## 8,200 sq. ft. of Industrial/Office Space For Lease Minimum Division 5,600 sq. ft.

150 Vincent Ave, Lynbrook

## **Specifications:**

Building Size: 9,000 sq. ft. Lot Size: 0.69 Acres

Office Space: 6,400 sq. ft.

Ceiling Height: 16.0'

Loading: 2 Drive-in(s)

Power: 400 amps A/C: Full A/C

Parking: 1:1000

Sewers: City

## **Pricing and Timing:**

Occupancy: 90-120 Days

Lease Price: \$24.00/sq. ft. Gross

Incredible 8,700 Sqft Office/Warehouse space strategically located right off Sunrise Hwy in Lynbrook

• This amazing location is close to all major highways and public transportation • walking distance to LIRR and bus stops