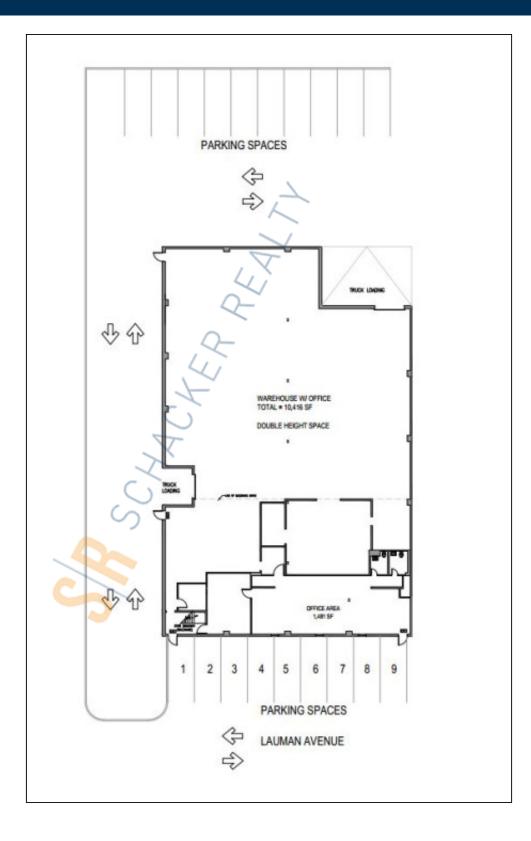

#### **Specifications:**

Building Size: Lot Size: Office Space: Ceiling Height: Loading: Power: A/C: Parking: Sewers: 31,000 sq. ft. 1.01 Acres 1,481 sq. ft. 22.7' 2 Drive-in(s) 1,600 amps Yes 3:1000 Yes Pricing and Timing:Occupancy:ImmediatelyLease Price:\$17.50/sq. ft. Gross

Thoughtful layout, catering to both office and warehouse requirements, with parking in both front and rear

• 8,940 sq. ft. warehouse in newly refreshed industrial building with an additional 4,047 sq. ft. mezzanine

• High ceilings and heavy power • Features both a walk-up measuring 8 feet by 10 feet and a loading dock measuring 10 feet by 10 feet

### For more information please contact: Schacker Realty 631-293-3700 info@schackerrealty.com

SCHACKER REALTY