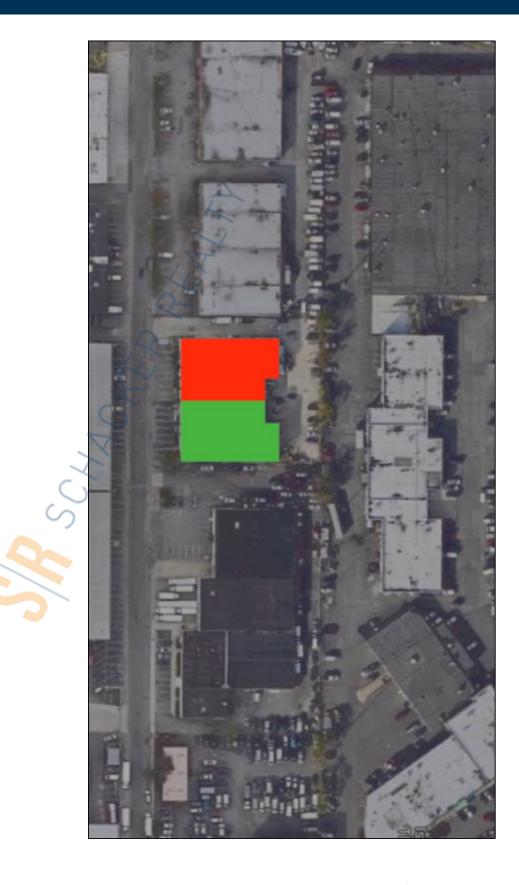

Thoughtful layout, catering to both office and warehouse requirements, with parking in both front and rear

• 8,940 sq. ft. warehouse in newly refreshed industrial building with an additional 4,047 sq. ft. mezzanine

### For more information please contact: Schacker Realty 631-293-3700 info@schackerrealty.com

140 Lauman Ln, Hicksville

SCHACKER REALTY