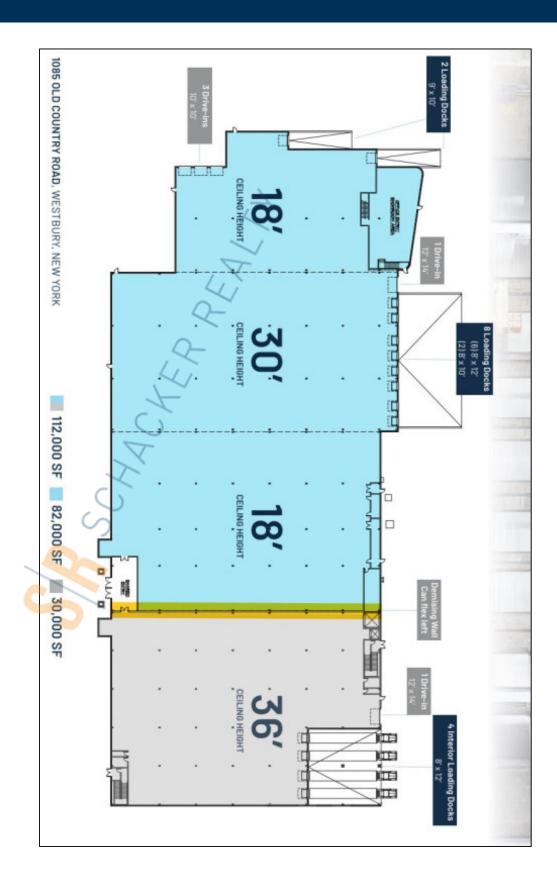

## 82,000 sq. ft. of Industrial Space For Lease

1085 Old Country Rd, Westbury

**Specifications:** 

Building Size: 112,000 sq. ft.
Lot Size: 7.11 Acres
Office Space: BTS 25%

Ceiling Height 1: 32.0' @ 29,995 sq. ft.

Ceiling Height 2: 18.0' @ 52,000 sq. ft.

Loading: 10 Dock(s), 4 Drive-in(s)

4,000 + 2,500 amps

A/C: BTS Sewers: Yes **Pricing and Timing:** 

Occupancy: 6-8 Mos Lease Price: Negotiable

Taxes: \$306,993.00 (\$2.74/sq.

ft.)

Suite A • Redeveloped 112,000sf high bay logistics facility • Office entry/shrowroom area • 6 (8'x12'), 2 (8'x10') and 2 (9'x10") loading docks; 3 (10'x10') and 1 (12'x14') drive-ins • High ceilings • 2 additional contiguous acres can be made available • Easy access to LIE