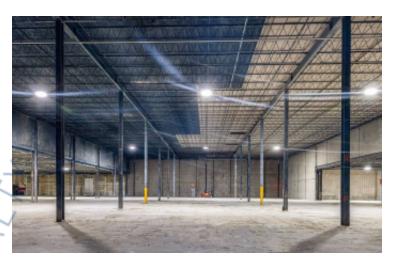

ft.)

Suite A • Redeveloped 112,000sf high bay logistics facility • Office entry/shrowroom area • 6 (8'x12'), 2 (8'x10') and 2 (9'x10") loading docks; 3 (10'x10') and 1 (12'x14') drive-ins • High ceilings • 2 additional contiguous acres can be made available • Easy access to LIE