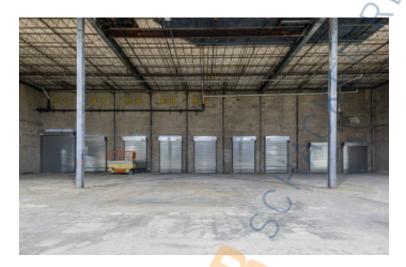

ft.)

Suite A • Redeveloped 112,000sf high bay logistics facility • Office entry/shrowroom area • 6 (8'x12'), 2 (8'x10') and 2 (9'x10") loading docks; 3 (10'x10') and 1 (12'x14') drive-ins • High ceilings • 2 additional contiguous acres can be made available • Easy access to LIE