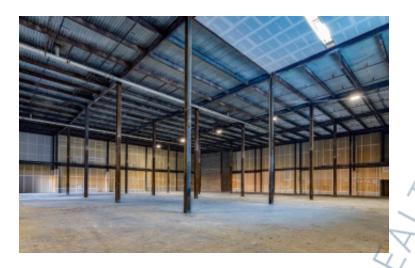

ft.)

Suite A • Redeveloped 112,000sf high bay logistics facility • Office entry/shrowroom area • 6 (8'x12'), 2 (8'x10') and 2 (9'x10") loading docks; 3 (10'x10') and 1 (12'x14') drive-ins • High ceilings • 2 additional contiguous acres can be made available • Easy access to LIE