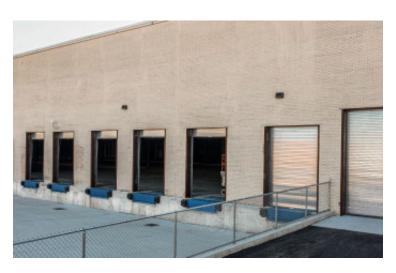

ft.)

Suite A • Redeveloped 112,000sf high bay logistics facility • Office entry/shrowroom area • 6 (8'x12'), 2 (8'x10') and 2 (9'x10") loading docks; 3 (10'x10') and 1 (12'x14') drive-ins • High ceilings • 2 additional contiguous acres can be made available • Easy access to LIE