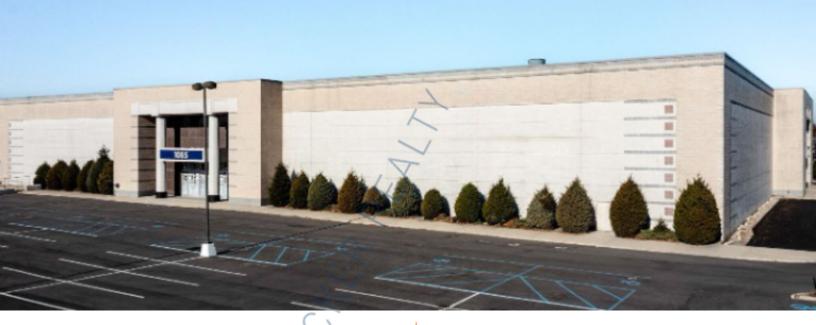

## 82,000 sq. ft. of Industrial Space For Lease

1085 Old Country Rd, Westbury

**Specifications:** 

Building Size: 112,000 sq. ft.
Lot Size: 7.11 Acres
Office Space: BTS 25%

Ceiling Height 1: 32.0' @ 29,995 sq. ft.

Ceiling Height 2: 18.0' @ 52,000 sq. ft.

Loading: 10 Dock(s), 4 Drive-in(s)

4,000 + 2,500 amps

A/C: BTS Sewers: Yes **Pricing and Timing:** 

Occupancy: 6-8 Mos Lease Price: Negotiable

Taxes: \$306,993.00 (\$2.74/sq.

ft.)

Suite A • Redeveloped 112,000sf high bay logistics facility • Office entry/shrowroom area • 6 (8'x12'), 2 (8'x10') and 2 (9'x10") loading docks; 3 (10'x10') and 1 (12'x14') drive-ins • High ceilings • 2 additional contiguous acres can be made available • Easy access to LIE