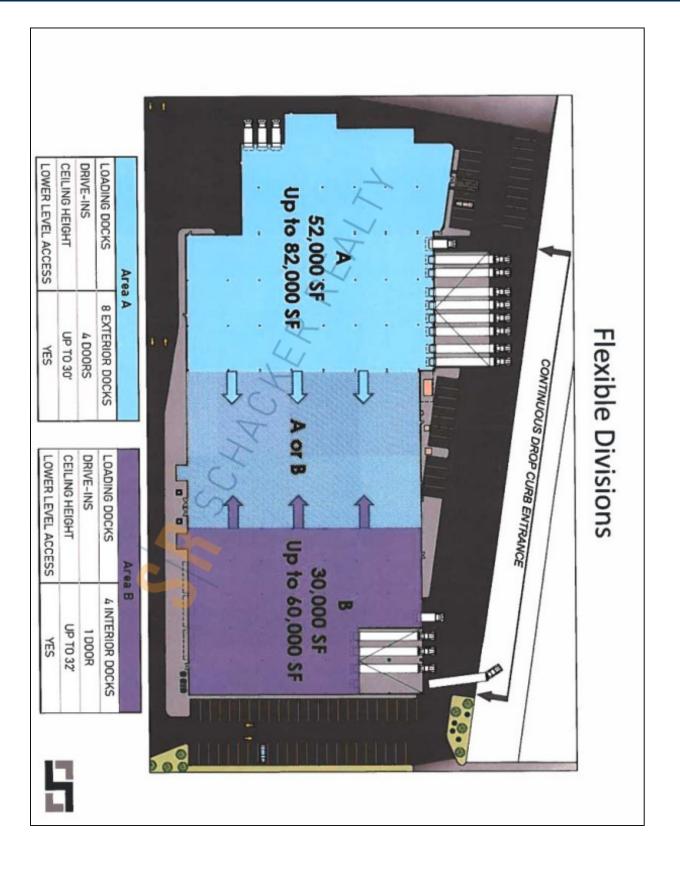

### Pricing and Timing: Occupancy: Immediately Lease Price: Negotiable Taxes: \$306,993.00 (\$2.74/sq. ft.)

Suite B • Redeveloped 112,000sf high bay logistics facility • 2 additional contiguous acres can be made available • Excellent loading including 4 (8'x12') covered docks and 1 (12'x14') drive-in • 30,000/sf division may not be considered unless owner secures a tenant for a larger section of the building. • Easy access to LIE