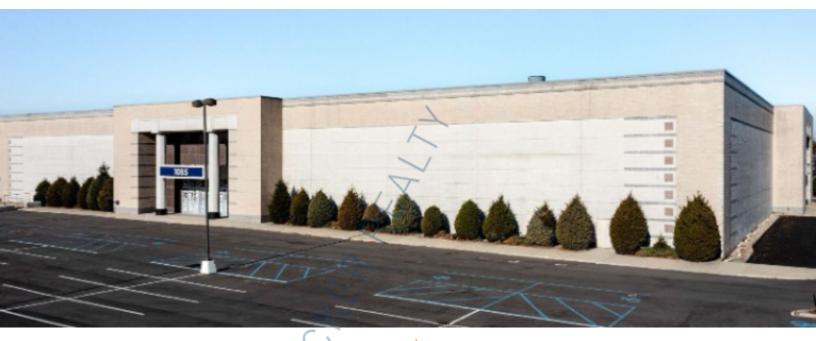

30,000 sq. ft. of Industrial Space For Lease 1085 Old Country Rd, Westbury

# 1085 Old Country Rd, Westbury