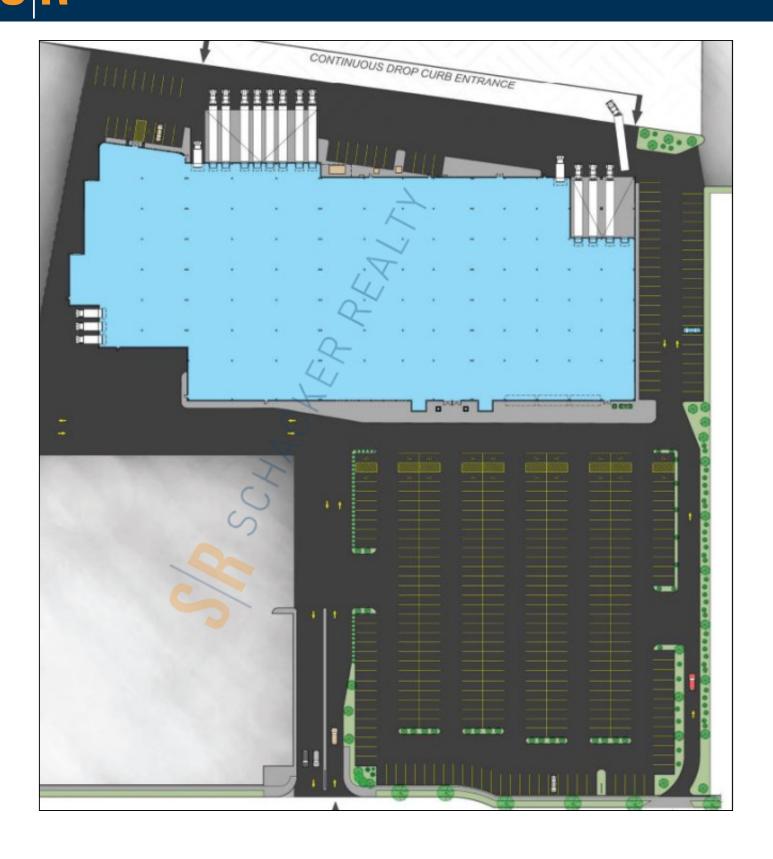

### Pricing and Timing: Occupancy: Immediately Lease Price: Negotiable Taxes: \$306,993.00 (\$2.74/sq. ft.)

Suite B • Redeveloped 112,000sf high bay logistics facility • 2 additional contiguous acres can be made available • Excellent loading including 4 (8'x12') covered docks and 1 (12'x14') drive-in • 30,000/sf division may not be considered unless owner secures a tenant for a larger section of the building. • Easy access to LIE