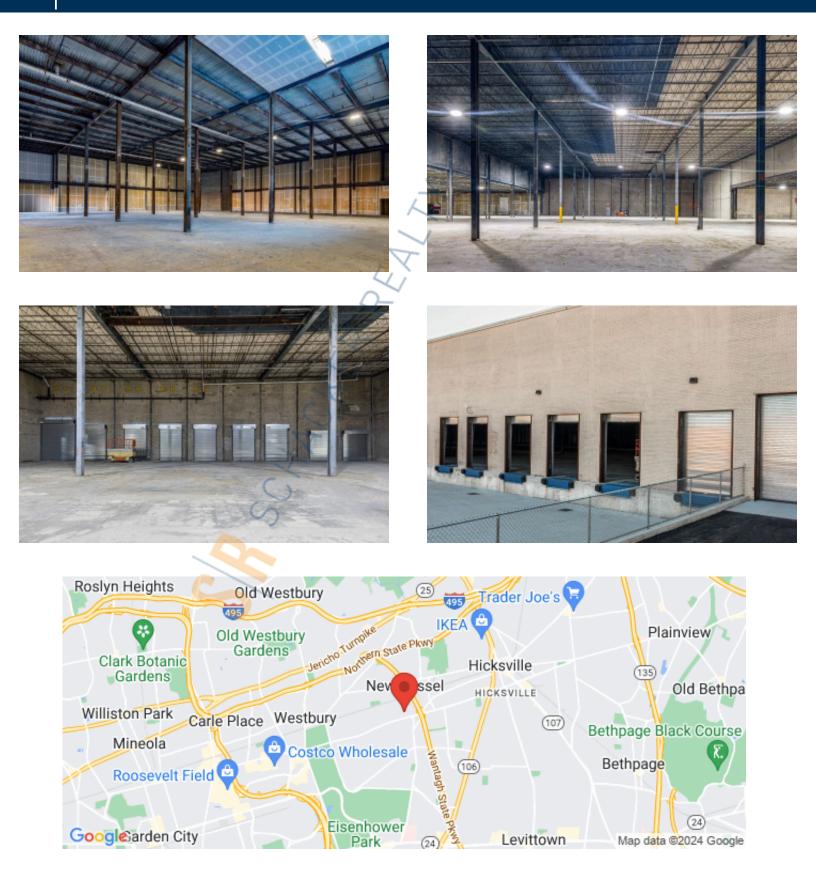

### Pricing and Timing: Occupancy: Immediately Lease Price: Negotiable Taxes: \$306,993.00 (\$2.74/sq. ft.)

Suite B • Redeveloped 112,000sf high bay logistics facility • 2 additional contiguous acres can be made available • Excellent loading including 4 (8'x12') covered docks and 1 (12'x14') drive-in • 30,000/sf division may not be considered unless owner secures a tenant for a larger section of the building. • Easy access to LIE