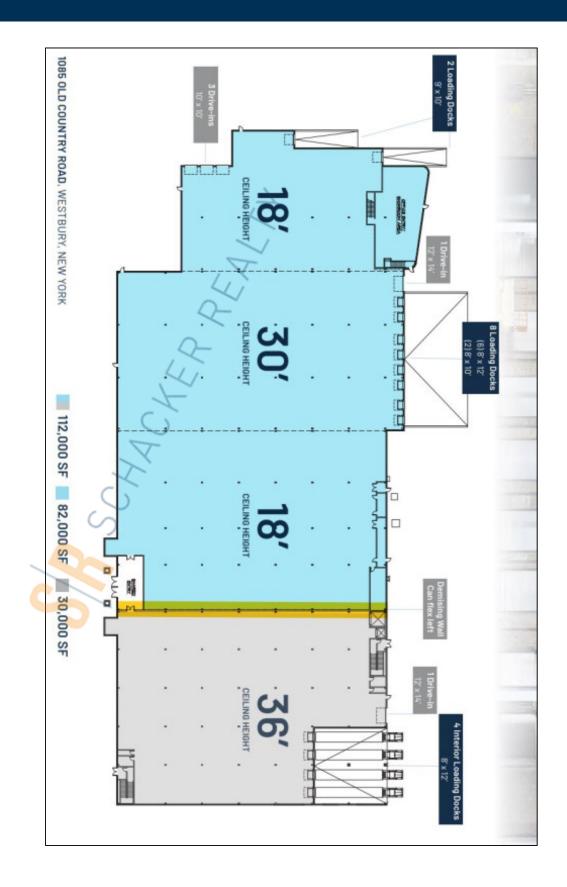

### **Specifications:**

| Building Size:  | 112, |
|-----------------|------|
| Lot Size:       | 7.11 |
| Office Space:   | BTS  |
| Ceiling Height: | 36.0 |
| Loading:        | 4 Do |
| Power:          | 4,00 |
| A/C:            | BTS  |
| Sewers:         | Yes  |

 112,000 sq. ft.

 112,000 sq. ft.

 7.11 Acres

 BTS 25%

 36.0' @ 30,000 sq. ft.

 4 Dock(s), 1 Drive-in(s)

 4,000 + 2,500 amps

 BTS

### Pricing and Timing: Occupancy: Immediately Lease Price: Negotiable Taxes: \$306,993.00 (\$2.74/sq. ft.)

Suite B • Redeveloped 112,000sf high bay logistics facility • 2 additional contiguous acres can be made available • Excellent loading including 4 (8'x12') covered docks and 1 (12'x14') drive-in • 30,000/sf division may not be considered unless owner secures a tenant for a larger section of the building. • Easy access to LIE