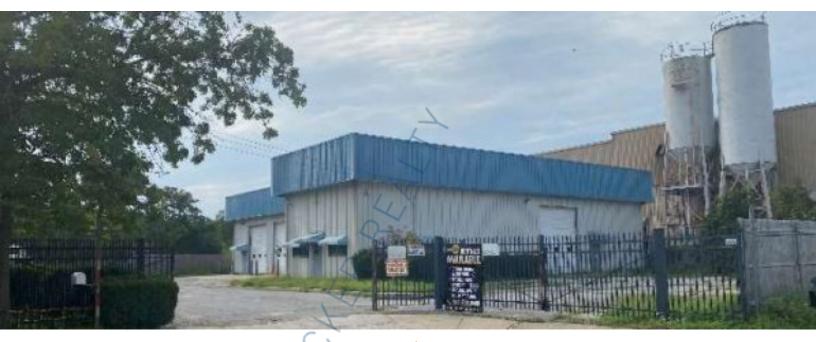

## 7,100 sq. ft. of Industrial Space For Lease

702 Cord Ave, Lindenhurst

## **Specifications:**

Building Size: 7,100 sq. ft. Lot Size: 1.70 Acres Office Space: 1,000 sq. ft.

Ceiling Height: 30.0'

Loading: 4 Drive-in(s)
Power: 400 amps

## **Pricing and Timing:**

Occupancy: Immediately

Lease Price: \$20.00/sq. ft. Gross

Suite W • 7,100 sf clear span warehouse space • Parking available in front with additional parking in a large yard available for lease • 2 miles to Sunrise Hwy and 5 miles to Rte 110