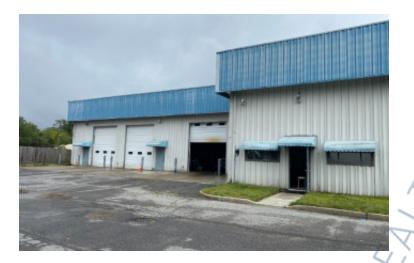

## 7,100 sq. ft. of Industrial Space For Lease

702 Cord Ave, Lindenhurst

## **Specifications:**

Building Size: 7,100 sq. ft. Lot Size: 1.70 Acres Office Space: 1,000 sq. ft.

Ceiling Height: 30.0'

Loading: 4 Drive-in(s)
Power: 400 amps

## **Pricing and Timing:**

Occupancy: Immediately

Lease Price: \$20.00/sq. ft. Gross

Suite W • 7,100 sf clear span warehouse space • Parking available in front with additional parking in a large yard available for lease • 2 miles to Sunrise Hwy and 5 miles to Rte 110