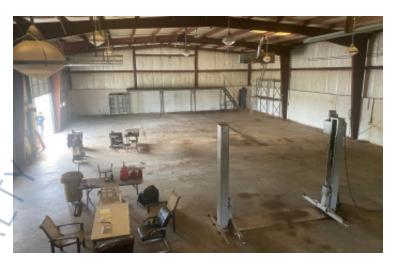

## **Specifications:**

Building Size: 7,100 sq. ft. Lot Size: 1.70 Acres Office Space: 1,000 sq. ft.

Ceiling Height: 30.0'

Loading: 4 Drive-in(s)
Power: 400 amps

## **Pricing and Timing:**

Occupancy: Immediately

Lease Price: \$20.00/sq. ft. Gross

Suite W • 7,100 sf clear span warehouse space • Parking available in front with additional parking in a large yard available for lease • 2 miles to Sunrise Hwy and 5 miles to Rte 110