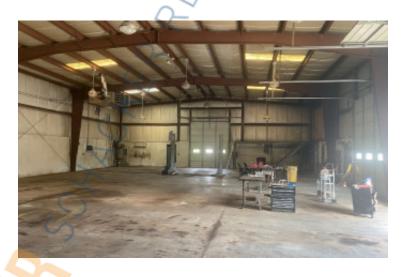

## **Specifications:**

Building Size: 7,100 sq. ft. Lot Size: 1.70 Acres Office Space: 1,000 sq. ft.

Ceiling Height: 30.0'

Loading: 4 Drive-in(s)
Power: 400 amps

## **Pricing and Timing:**

Occupancy: Immediately

Lease Price: \$20.00/sq. ft. Gross

Suite W • 7,100 sf clear span warehouse space • Parking available in front with additional parking in a large yard available for lease • 2 miles to Sunrise Hwy and 5 miles to Rte 110