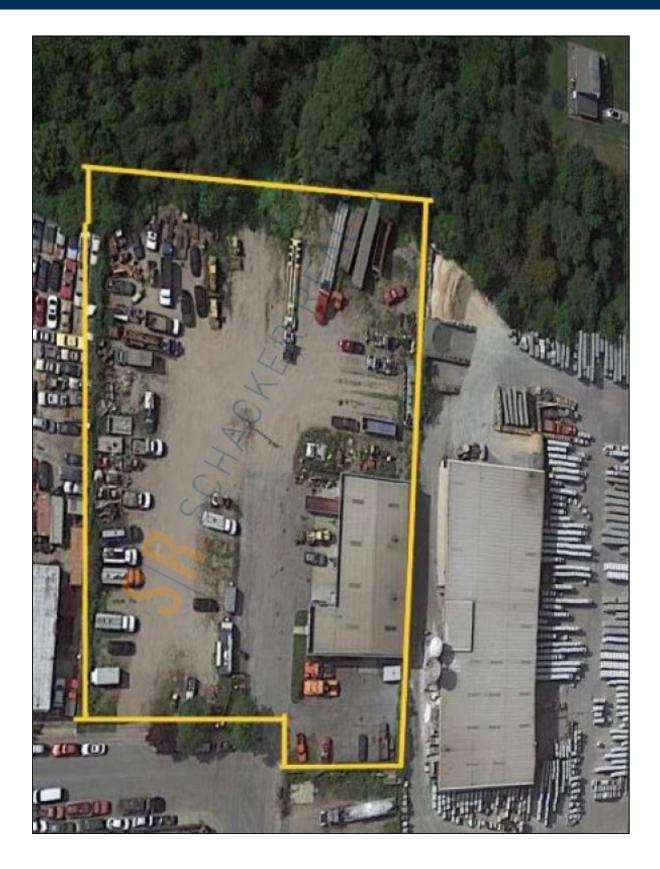

## **Specifications:**

Building Size: 7,100 sq. ft. Lot Size: 1.70 Acres Office Space: 1,000 sq. ft.

Ceiling Height: 30.0'

Loading: 4 Drive-in(s)
Power: 400 amps

## **Pricing and Timing:**

Occupancy: Immediately

Lease Price: \$20.00/sq. ft. Gross

Suite W • 7,100 sf clear span warehouse space • Parking available in front with additional parking in a large yard available for lease • 2 miles to Sunrise Hwy and 5 miles to Rte 110