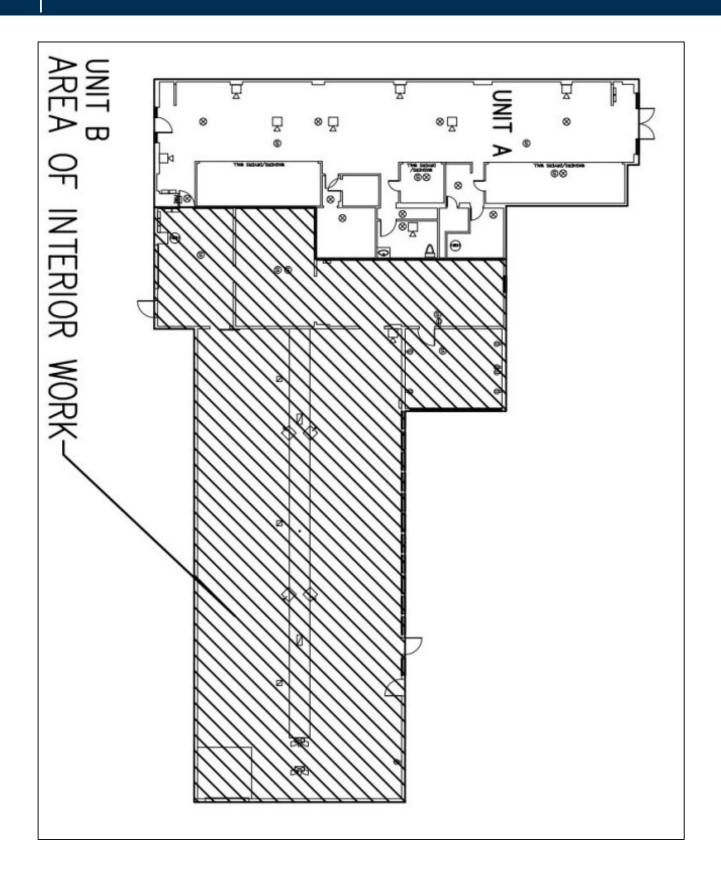

## **Specifications:**

| Building Size:  | 8,500 sq. ft. |
|-----------------|---------------|
| Lot Size:       | 0.80 Acres    |
| Ceiling Height: | 14.0'         |
| Loading:        | 2 Drive-in(s) |
| Power:          | 200 amps      |
| A/C:            | Full A/C      |
| Parking:        | 45            |
| Sewers:         | Yes           |