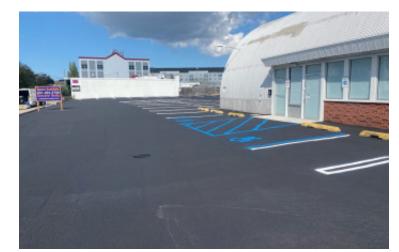

Pricing and Timing: Lease Price: \$23.00/sq. ft. NNN

Freestanding building in high traffic location • Great exposure and location for any type of retail or medical • Building is fully conditioned for both AC/Heat • Walking distance to LIRR • Heathwood Communities has begun building a \$212M, 428-unit rental complex one block away • Brand new expansion of the Hebrew Academy across the street • Proposed catering hall next door • Newly renovated facility • Parking lot was recently striped and paved • Fully Sprinklered • Net charge details available on request