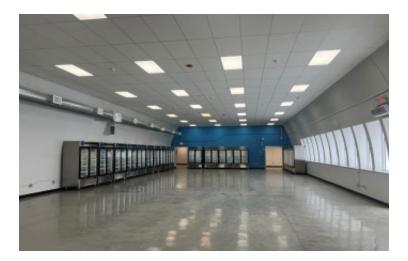

## 5,500 sq. ft. of Industrial/Retail Space For Lease 165 Woodfield Rd, West Hempstead

Pricing and Timing: Lease Price: \$23.00/sq. ft. NNN

Freestanding building in high traffic location • Great exposure and location for any type of retail or medical • Building is fully conditioned for both AC/Heat • Walking distance to LIRR • Heathwood Communities has begun building a \$212M, 428-unit rental complex one block away • Brand new expansion of the Hebrew Academy across the street • Proposed catering hall next door • Newly renovated facility • Parking lot was recently striped and paved • Fully Sprinklered • Net charge details available on request

## 165 Woodfield Rd, West Hempstead

All information is subject to errors, omissions, modification, and withdrawal. Measurements may be estimates and information shown should not be relied upon without independent verification.