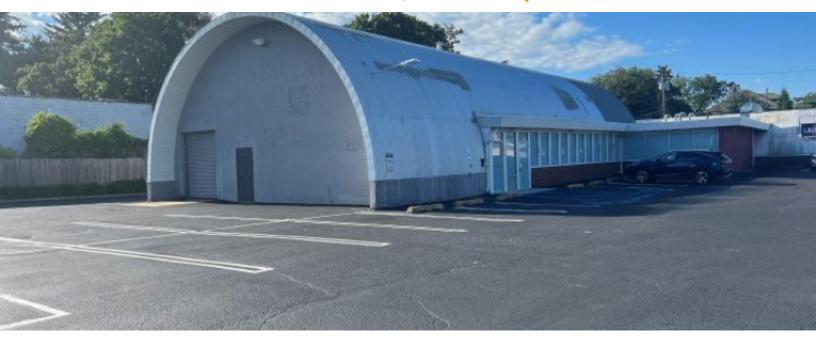

## 5,500 sq. ft. of Industrial/Retail Space For Lease 165 Woodfield Rd, West Hempstead

Pricing and Timing: Lease Price: \$23.00/sq. ft. NNN

Freestanding building in high traffic location • Great exposure and location for any type of retail or medical • Building is fully conditioned for both AC/Heat • Walking distance to LIRR • Heathwood Communities has begun building a \$212M, 428-unit rental complex one block away • Brand new expansion of the Hebrew Academy across the street • Proposed catering hall next door • Newly renovated facility • Parking lot was recently striped and paved • Fully Sprinklered • Net charge details available on request

## 165 Woodfield Rd, West Hempstead

All information is subject to errors, omissions, modification, and withdrawal. Measurements may be estimates and information shown should not be relied upon without independent verification.