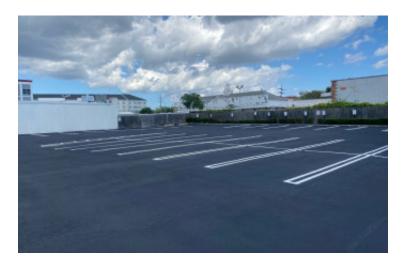

Pricing and Timing: Lease Price: \$23.00/sq. ft. NNN

Freestanding building in high traffic location • Great exposure and location for any type of retail or medical • Building is fully conditioned for both AC/Heat • Walking distance to LIRR • Heathwood Communities has begun building a \$212M, 428-unit rental complex one block away • Brand new expansion of the Hebrew Academy across the street • Proposed catering hall next door • Newly renovated facility • Parking lot was recently striped and paved • Fully Sprinklered • Net charge details available on request