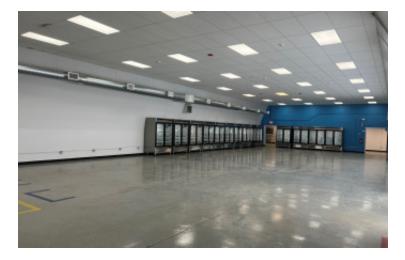

## 5,500 sq. ft. of Industrial/Retail Space For Lease 165 Woodfield Rd, West Hempstead

Pricing and Timing: Lease Price: \$23.00/sq. ft. NNN

Freestanding building in high traffic location • Great exposure and location for any type of retail or medical • Building is fully conditioned for both AC/Heat • Walking distance to LIRR • Heathwood Communities has begun building a \$212M, 428-unit rental complex one block away • Brand new expansion of the Hebrew Academy across the street • Proposed catering hall next door • Newly renovated facility • Parking lot was recently striped and paved • Fully Sprinklered • Net charge details available on request

## 165 Woodfield Rd, West Hempstead

All information is subject to errors, omissions, modification, and withdrawal. Measurements may be estimates and information shown should not be relied upon without independent verification.