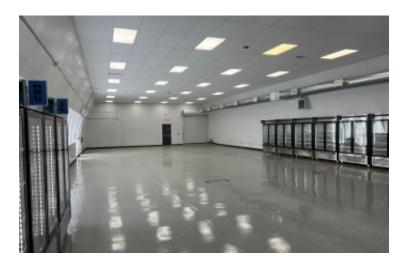

## 5,500 sq. ft. of Industrial/Retail Space For Lease 165 Woodfield Rd, West Hempstead

Pricing and Timing: Lease Price: \$23.00/sq. ft. NNN

Freestanding building in high traffic location • Great exposure and location for any type of retail or medical • Building is fully conditioned for both AC/Heat • Walking distance to LIRR • Heathwood Communities has begun building a \$212M, 428-unit rental complex one block away • Brand new expansion of the Hebrew Academy across the street • Proposed catering hall next door • Newly renovated facility • Parking lot was recently striped and paved • Fully Sprinklered • Net charge details available on request

## 165 Woodfield Rd, West Hempstead

All information is subject to errors, omissions, modification, and withdrawal. Measurements may be estimates and information shown should not be relied upon without independent verification.